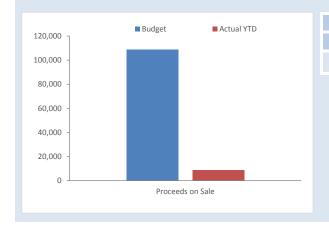

#### **CONCLUSION**

To provide timely advice to Council. This report is based on the 2018/19 Budget adopted by Council on 23 August 2018, and the budget review adopted by council on 21 March 2019

The report contains the budget amounts, actual amounts of expenditure, revenue and income to the end of the month. It shows the material differences between the adopted budget, amended budget and actual amounts for the purpose of keeping council abreast of the current financial position and the variances are explained on the last two pages of the report.