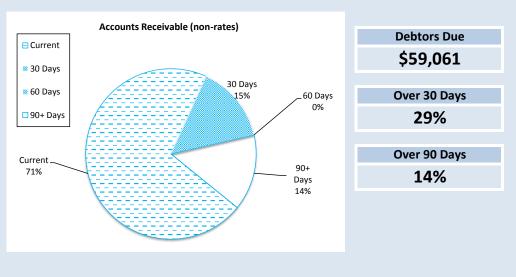

#### **CONCLUSION**

The Shire of Morawa's financial position is as follows:

# Bank Balances as at 31 March 2019

| Account                                            | 2019           |
|----------------------------------------------------|----------------|
| Municipal Account #                                | \$1,080,251.51 |
| Trust Account                                      | \$20,824.61    |
| Money Market at call (Reserve) Account             | \$3,592,355.91 |
| WA Treasury O/night Facility (Super Towns) Account | \$00.00        |
| Reserve Term Deposit (Community Development)       | \$505,445.21   |
| Reserve Term Deposit (Future Funds 1)              | \$808,712.33   |
| Reserve Term Deposit (Future Funds 2)              | \$808,712.33   |

# **Bank Reconciliation Balances**

The Bank Reconciliation Balances for 31 March 2019 with a comparison for 31 March 2018 are as follows:

| Account             | 2018           | 2019           |
|---------------------|----------------|----------------|
| Municipal Account # | \$957,127.24   | \$1,080,251.51 |
| Trust Account       | \$15,980.75    | 20,824.61      |
| Reserve Account     | \$5,537,997.86 | \$5,715,225.78 |

# **RESERVE ACCOUNT**

The Reserve Funds of \$5,715,225.78 as at 31 March 2019 were invested in:

- Bank of Western Australia \$3,592,355.91 in the Money Market at Call Account
- \$0 in the WA Treasury O/Night Facility
- Term Deposit (Future Funds 1) \$808,712.33
- Term Deposit (Future Funds 2) \$808,712.33
- Term Deposit (Community Development Fund) \$505,445.21

Breakdown for March 2019 with a comparison for March 2018 is as follows:

|                                          | 2018           | 2019           |
|------------------------------------------|----------------|----------------|
| Leave Reserve                            | \$283,392.69   | \$211,748.75   |
| Plant Reserve                            | \$912,781.47   | \$1,027,631.64 |
| Building Reserve                         | \$100,778.54   | \$122,523.08   |
| Economic Development Reserve             | \$110,184.44   | \$111,834.22   |
| Community Development Reserve            | \$1,207,993.00 | \$1,235,929.01 |
| Sewerage Reserve                         | \$218,040.41   | \$221,305.16   |
| Unspent Grants and Contributions Reserve | \$26,331.06    | \$26,725.32    |
| Business Units Reserve                   | \$82,619.11    | \$104,092.74   |
| Morawa Future Funds Reserve              | \$2,136,209.76 | \$2,130,266.31 |
| Morawa Community Future Funds Reserve    | \$126,239.47   | \$197,283.90   |
| Refuse Transfer Station Reserve          | \$27.18        | \$27.21        |
| Aged Care Units Reserve - Units 6-9      | \$9,204.58     | \$9,342.41     |
| S/Towns Revitalisation Reserve           | \$37,567.91    | \$0.00         |
| Legal Fees Reserve                       | \$20,338.58    | \$25,702.26    |
| Road Reserve                             | \$142,785.50   | \$144,923.44   |
| Aged Care Units Reserve - Units 1-4      | \$68,508.75    | \$69,534.54    |
| Aged Care Units Reserve – Unit 5         | \$54,995.41    | \$55,819.16    |
| Swimming Pool Reserve                    | \$0.00         | \$20,236.63    |
| TOTAL                                    | \$5,537,997.86 | \$5,715,225.78 |