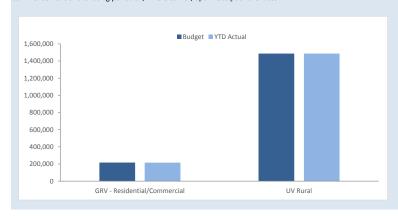

#### **CONCLUSION**

To provide timely advice to Council. This report is based on the 2018/19 Budget adopted by Council on 23 August 2018, and the budget review adopted by council on 21 March 2019

The report contains the budget amounts, actual amounts of expenditure, revenue and income to the end of the month. It shows the material differences between the adopted budget, amended budget and actual amounts for the purpose of keeping council abreast of the current financial position and the variances are explained on the last two pages of the report.