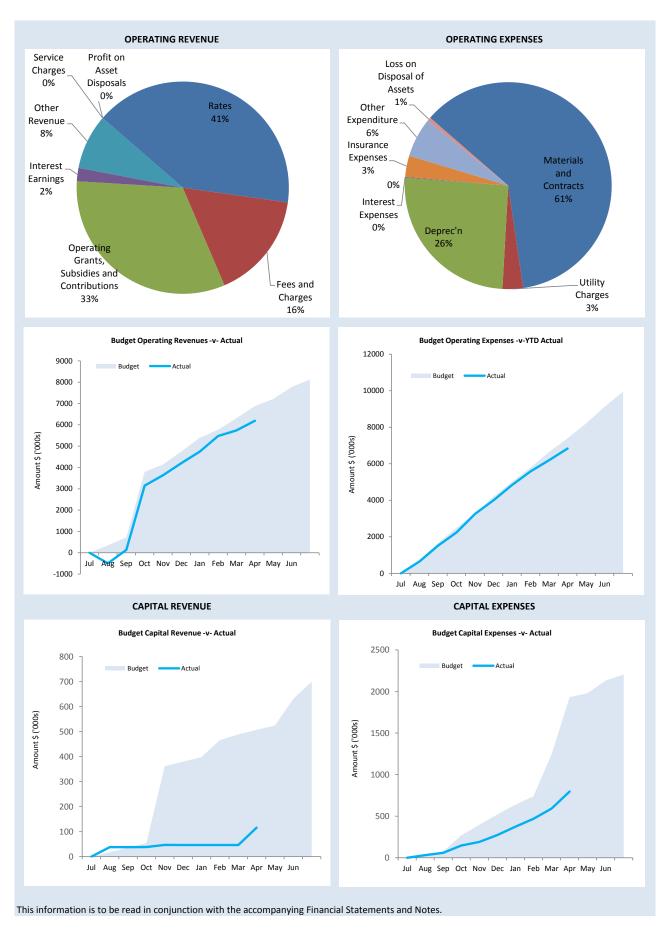

#### **CONCLUSION**

To provide timely advice to Council. This report is based on the 2018/19 Budget adopted by Council on 23 August 2018, and the budget review adopted by council on 21 March 2019

The report contains the budget amounts, actual amounts of expenditure, revenue and income to the end of the month. It shows the material differences between the adopted budget, amended budget and actual amounts for the purpose of keeping council abreast of the current financial position and the variances are explained on the last two pages of the report.