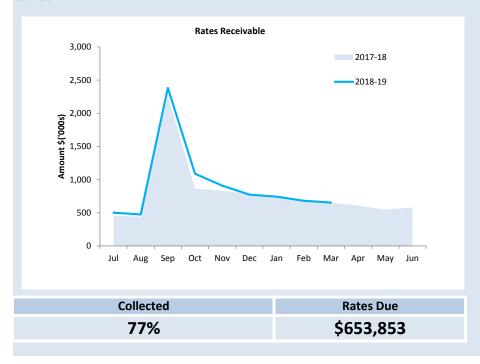

#### **CONCLUSION**

The Shire of Morawa's financial position is as follows:

# Bank Balances as at 31 March 2019

| Account                                            | 2019           |
|----------------------------------------------------|----------------|
| Municipal Account #                                | \$1,080,251.51 |
| Trust Account                                      | \$20,824.61    |
| Money Market at call (Reserve) Account             | \$3,592,355.91 |
| WA Treasury O/night Facility (Super Towns) Account | \$00.00        |
| Reserve Term Deposit (Community Development)       | \$505,445.21   |
| Reserve Term Deposit (Future Funds 1)              | \$808,712.33   |
| Reserve Term Deposit (Future Funds 2)              | \$808,712.33   |

# **Bank Reconciliation Balances**

The Bank Reconciliation Balances for 31 March 2019 with a comparison for 31 March 2018 are as follows:

| Account             | 2018           | 2019           |
|---------------------|----------------|----------------|
| Municipal Account # | \$957,127.24   | \$1,080,251.51 |
| Trust Account       | \$15,980.75    | 20,824.61      |
| Reserve Account     | \$5,537,997.86 | \$5,715,225.78 |

# **RESERVE ACCOUNT**

The Reserve Funds of \$5,715,225.78 as at 31 March 2019 were invested in:

- Bank of Western Australia \$3,592,355.91 in the Money Market at Call Account
- \$0 in the WA Treasury O/Night Facility
- Term Deposit (Future Funds 1) \$808,712.33
- Term Deposit (Future Funds 2) \$808,712.33
- Term Deposit (Community Development Fund) \$505,445.21

Breakdown for March 2019 with a comparison for March 2018 is as follows:

|                                          | 2018           | 2019           |
|------------------------------------------|----------------|----------------|
| Leave Reserve                            | \$283,392.69   | \$211,748.75   |
| Plant Reserve                            | \$912,781.47   | \$1,027,631.64 |
| Building Reserve                         | \$100,778.54   | \$122,523.08   |
| Economic Development Reserve             | \$110,184.44   | \$111,834.22   |
| Community Development Reserve            | \$1,207,993.00 | \$1,235,929.01 |
| Sewerage Reserve                         | \$218,040.41   | \$221,305.16   |
| Unspent Grants and Contributions Reserve | \$26,331.06    | \$26,725.32    |
| Business Units Reserve                   | \$82,619.11    | \$104,092.74   |
| Morawa Future Funds Reserve              | \$2,136,209.76 | \$2,130,266.31 |
| Morawa Community Future Funds Reserve    | \$126,239.47   | \$197,283.90   |
| Refuse Transfer Station Reserve          | \$27.18        | \$27.21        |
| Aged Care Units Reserve - Units 6-9      | \$9,204.58     | \$9,342.41     |
| S/Towns Revitalisation Reserve           | \$37,567.91    | \$0.00         |
| Legal Fees Reserve                       | \$20,338.58    | \$25,702.26    |
| Road Reserve                             | \$142,785.50   | \$144,923.44   |
| Aged Care Units Reserve - Units 1-4      | \$68,508.75    | \$69,534.54    |
| Aged Care Units Reserve – Unit 5         | \$54,995.41    | \$55,819.16    |
| Swimming Pool Reserve                    | \$0.00         | \$20,236.63    |
| TOTAL                                    | \$5,537,997.86 | \$5,715,225.78 |