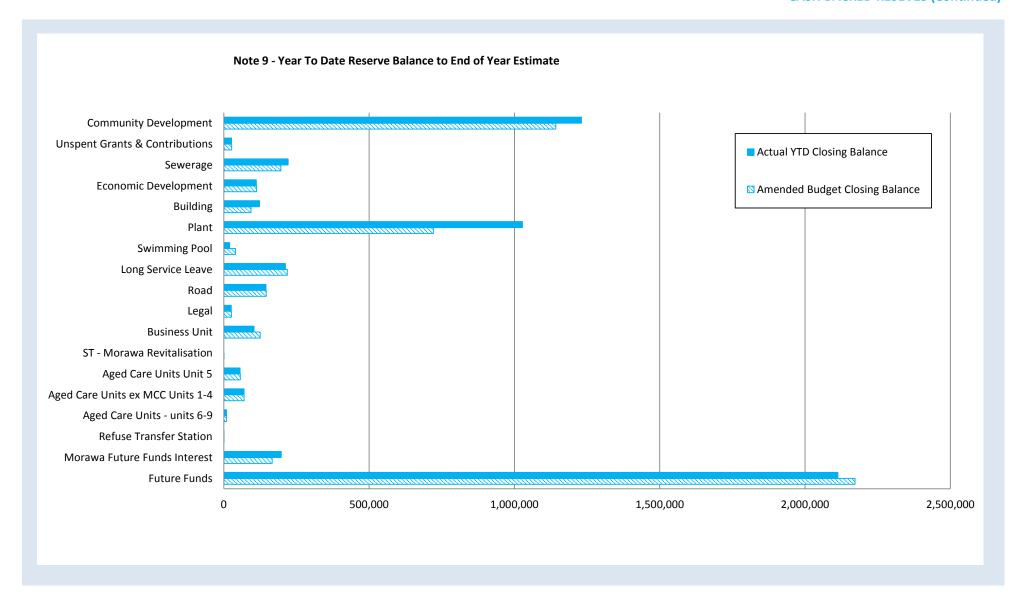

0            | (100,000)         | 0             | 1,142,603         | 1,230,484          |
| Water Waste Management (Rural Towns Project) | 0               | 0                 | 0        | 0                 | 0            | 0                 | 0             | 0                 | 0                  |
|                                              | 5,673,997       | 115,000           | 56,109   | 125,107           | 69,454       | (590,804)         | (107,205)     | 5,323,300         | 5,692,356          |
|                                              |                 |                   |          |                   |              |                   |               |                   |                    |

### **KEY INFORMATION**

OCM - 16 April 2019 SHIRE OF MORAWÂ<sup>6</sup> 21



### NOTES TO THE STATEMENT OF FINANCIAL ACTIVITY For the Period Ended 31 March 2019

| Grants and Contributions                            | Grant Provider                   | Amen          | ded        | Adopted       |            |                       |
|-----------------------------------------------------|----------------------------------|---------------|------------|---------------|------------|-----------------------|
|                                                     |                                  | Annual Budget | YTD Budget | Annual Budget | YTD Actual | Variance (Under)/Over |
| Operating grants, subsidies and contributions       |                                  |               |            |               |            |                       |
| General Purpose Fun