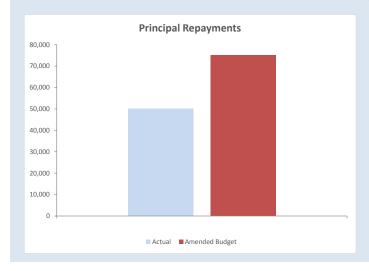

| 75,142                     | 331,733 | 306,640                                | 5,627  | 15,829  |
| All debenture repayments were financed by general p | urpose revenue. |                                   |         |        |                            |         |                                        |        |         |

SIGNIFICANT ACCOUNTING POLICIES
All loans and borrowings are initially recognised at the fair value of the consideration received less directly attributable transaction costs. After initial recognition, interest-bearing loans and borrowings are subsequently measured at amortised cost using the effective interest method. Fees paid on the establishment of loan facilities that are yield related are included as part of the carrying amount of the loans and borrowings.



#### KEY INFORMATION

All loans and borrowings are initially recognised at the fair value of the consideration received less directly attributable transaction costs. After initial recognition, interestbearing loans and borrowings are subsequently measured at amortised cost using the effective interest method. Fees paid on the establishment of loan facilities that are yield related are included as part of the carrying amount of the loans and borrowings.

|                 | Principal<br>Repayments |
|-----------------|-------------------------|
|                 | \$50,049                |
| Interest Earned | Interest Expense        |
| \$88,611        | \$5,627                 |
| Reserves Bal    | Loans Due               |
| \$5.69 M        | \$.33 M                 |
|