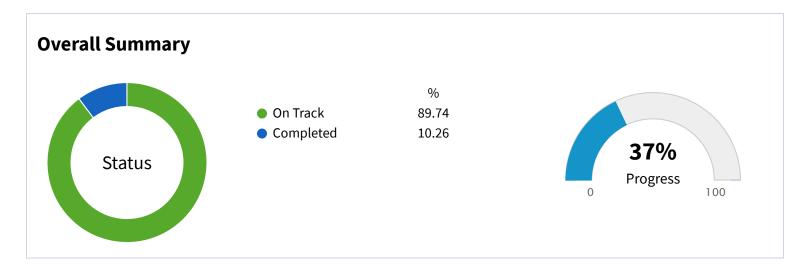

# Shire of Morawa - full monthly report

Report Created On: Apr 01, 2019

28 1 Strategy Action

OCM - 16 April 2019 2