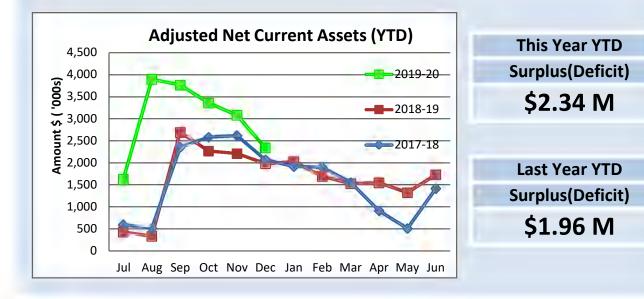

## CONCLUSION

The Shire of Morawa's financial position is as follows:

## BANK BALANCES AS AT 31 December 2019

| Account                                      | 2019           |
|----------------------------------------------|----------------|
| Municipal Account                            | \$1,654,003.09 |
| Trust Account                                | \$22,007.91    |
| Money Market at Call (Reserve) Account       | \$3,465,965.27 |
| Reserve Term Deposit (Community Development) | \$500,000.00   |
| Reserve Term Deposit (Future Funds 1)        | \$800,000.00   |
| Reserve Term Deposit (Future Funds 2)        | \$800,000.00   |
| Total                                        | \$7,241,976.27 |