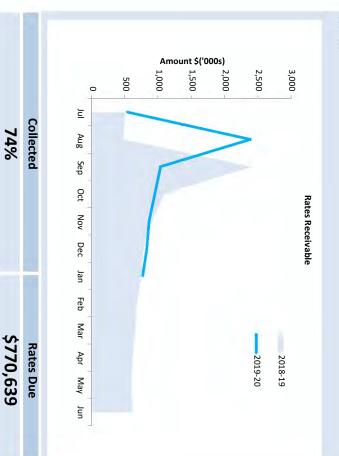

## CONCLUSION

The Shire of Morawa's financial position is as follows:

## BANK BALANCES AS AT 31 December 2019

| Account                                      | 2019           |
|----------------------------------------------|----------------|
| Municipal Account                            | \$1,654,003.09 |
| Trust Account                                | \$22,007.91    |
| Money Market at Call (Reserve) Account       | \$3,465,965.27 |
| Reserve Term Deposit (Community Development) | \$500,000.00   |
| Reserve Term Deposit (Future Funds 1)        | \$800,000.00   |
| Reserve Term Deposit (Future Funds 2)        | \$800,000.00   |
| Total                                        | \$7,241,976.27 |

## **BANK RECONCILIATION BALANCES**

The Bank Reconciliation Balances for 31 December 2019 with a comparison for 31 December 2018 is as follows:

| Account           | 2018           | 2019           |
|-------------------|----------------|----------------|
| Municipal Account | \$1,355,664.70 | \$1,654,003.09 |
| Trust Account     | \$15,981.76    | \$22,007.91    |
| Reserve Account   | \$5,679,101.82 | \$5,565,965.27 |

## **RESERVE ACCOUNT**

The Reserve Funds of \$5,565,965.27 as at 31 December 2019 were invested in:

- Bank of Western Australia \$3,465,965.27 in the Money Market at Call Account
- Term Deposit (Future Funds 1) \$800,000.00
- Term Deposit (Future Funds 2) \$800,000.00
- Term Deposit (Community Development Fund) \$500,000.00

#### CONCLUSION

The Shire of Morawa's financial position is as follows:

## BANK BALANCES AS AT 31 JANUARY 2020

| Account                                      | 2020           |
|----------------------------------------------|----------------|
| Municipal Account                            | \$1,448,637.78 |
| Trust Account                                | \$22,727.91    |
| Money Market at Call (Reserve) Account       | \$3,468,173.04 |
| Reserve Term Deposit (Community Development) | \$500,000.00   |
| Reserve Term Deposit (Future Funds 1)        | \$800,000.00   |
| Reserve Term Deposit (Future Funds 2)        | \$800,000.00   |
| Total                                        | \$7,039,538.73 |

## BANK RECONCILIATION BALANCES

The Bank Reconciliation Balances for 31 January 2020 with a comparison for 31 January 2019 is as follows:

| Account           | 2019           | 2020           |
|-------------------|----------------|----------------|
| Municipal Account | \$1,552,584.74 | \$1,448,637.78 |
| Trust Account     | \$22,625.10    | \$22,727.91    |
| Reserve Account   | \$5,583,661.50 | \$5,568,173.04 |

## **RESERVE ACCOUNT**

The Reserve Funds of \$5,568,173.04 as at 31 January 2020 were invested in:

- Bank of Western Australia \$3,468,173.04 in the Money Market at Call Account
- Term Deposit (Future Funds 1) \$800,000.00
- Term Deposit (Future Funds 2) \$800,000.00
- Term Deposit (Community Development Fund) \$500,000.00