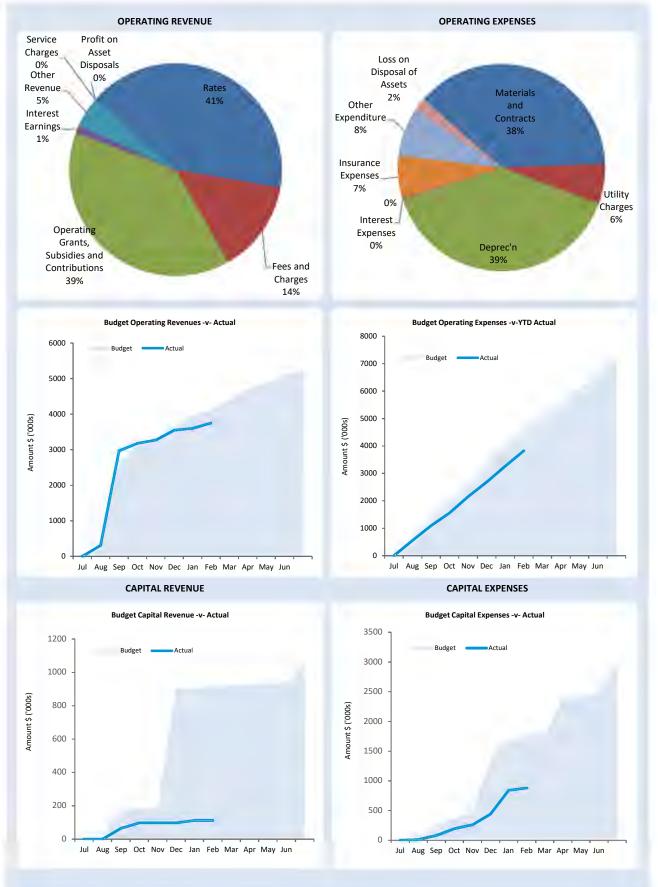

## CONCLUSION

To provide timely advice to Council. This report is based on the 2019/20 Budget adopted by Council on 18 July 2019.

The report contains the budget amounts, actual amounts of expenditure, revenue and income to the end of the month. It shows the material differences between the adopted budget, amended budget and actual amounts for the purpose of keeping Council abreast of the current financial position and the variances are explained under Note 2 of the report.