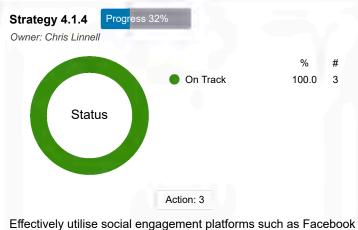

Effectively utilise social engagement platforms such as Facebook to engage in a timely and efficient manner. Source crossreferences: Shire of Morawa Strategic Community Plan 2018-2028 Reference #4.1.4; Shire of Morawa Corporat...