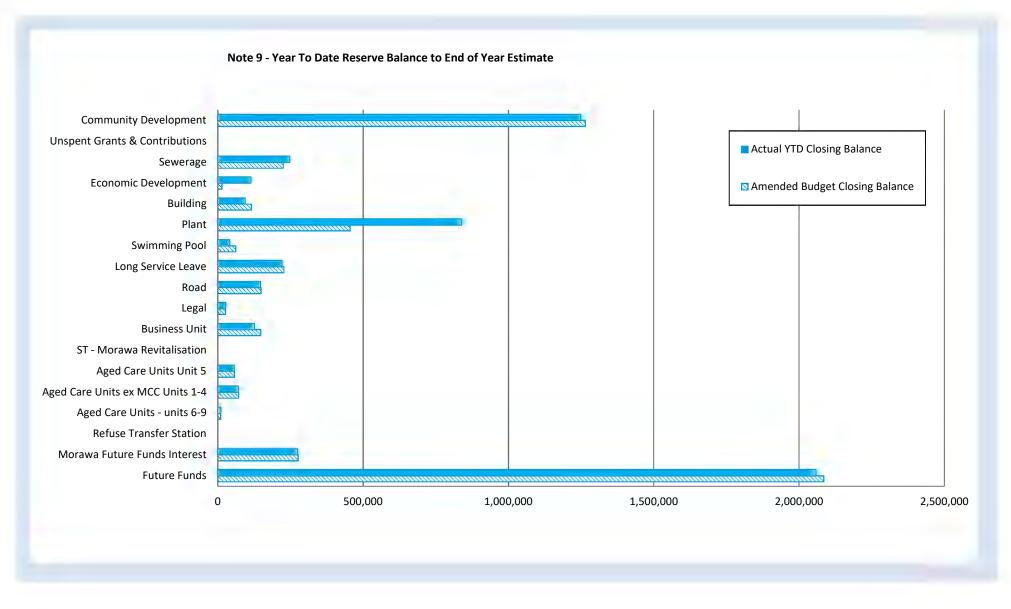

)  | 0             | 225,481   | 247,290            |
| Unspent Grants & Contributions               | 0               | 0        | 0        | 0            | 0            | 0         | 0             | 0         | 0                  |
| Community Development                        | 1,242,317       | 22,423   | 6,241    | 0            | 0            | 0         | 0             | 1,264,740 | 1,248,558          |
| Water Waste Management (Rural Towns Project) | 0               | 0        | 0        | 0            | 0            | 0         | 0             | 0         | 0                  |
|                                              | 5,540,310       | 100,000  | 27,863   | 396,908      | 32,492       | (850,958) | (32,492)      | 5,186,260 | 5,568,173          |

### **KEY INFORMATION**



## NOTES TO THE STATEMENT OF FINANCIAL ACTIVITY

#### For the Period Ended 31 January 2020

#### NOTE 10 GRANTS AND CONTRIBUTIONS

| Grants and Contributions                           | Grant Provider                   | Ameno         | led        | Adopted       |            |                       |
|----------------------------------------------------|----------------------------------|---------------|------------|---------------|------------|-----------------------|
|                                                    |                                  | Annual Budget | YTD Budget | Annual Budget | YTD Actual | Variance (Under)/Over |
| Operating grants, subsidies and contributions      |                                  |               |            |               |            |