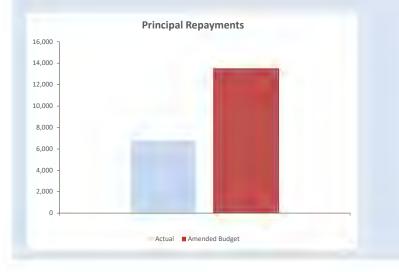

## CONCLUSION

To provide timely advice to Council. This report is based on the 2019/20 Budget adopted by Council on 18 July 2019.

The report contains the budget amounts, actual amounts of expenditure, revenue and income to the end of the month. It shows the material differences between the adopted budget, amended budget and actual amounts for the purpose of keeping Council abreast of the current financial position and the variances are explained under Note 2 of the report.