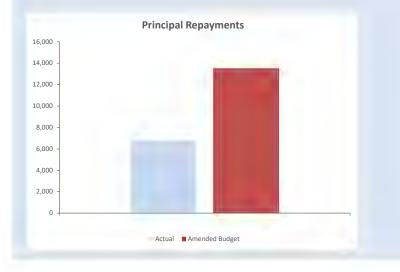

ed less directly attributable transaction costs. After initial recognition, interest-bearing loans and borrowings are subsequently measured at amortised cost using the effective interest method. Fees paid on the establishment of loan facilities that are yield related are included as part of the carrying amount of the loans and borrowings.

#### KEY INFORMATION

All loans and borrowings are initially recognised at the fair value of the consideration received less directly attributable transaction costs. After initial recognition, interestbearing loans and borrowings are subsequently measured at amortised cost using the effective interest method. Fees paid on the establishment of loan facilities that are yield related are included as part of the carrying amount of the loans and borrowings.



|                 | Principal<br>Repayments<br>\$6,691 |
|-----------------|------------------------------------|
| Interest Earned | Interest Expense                   |
| \$54,665        | \$4,397                            |
| Reserves Bal    | Loans Due                          |
| \$5.57 M        | \$.3 M                             |

## OPERATING ACTIVITIES NOTE 9 CASH BACKED RESEVES

#### **Cash Backed Reserve**

|                                              |                 | Amended  |          | Amended      |              | Amended   |               | Amended   |                    |
|----------------------------------------------|-----------------|----------|----------|--------------|--------------|-----------|---------------|-----------|--------------------|
|