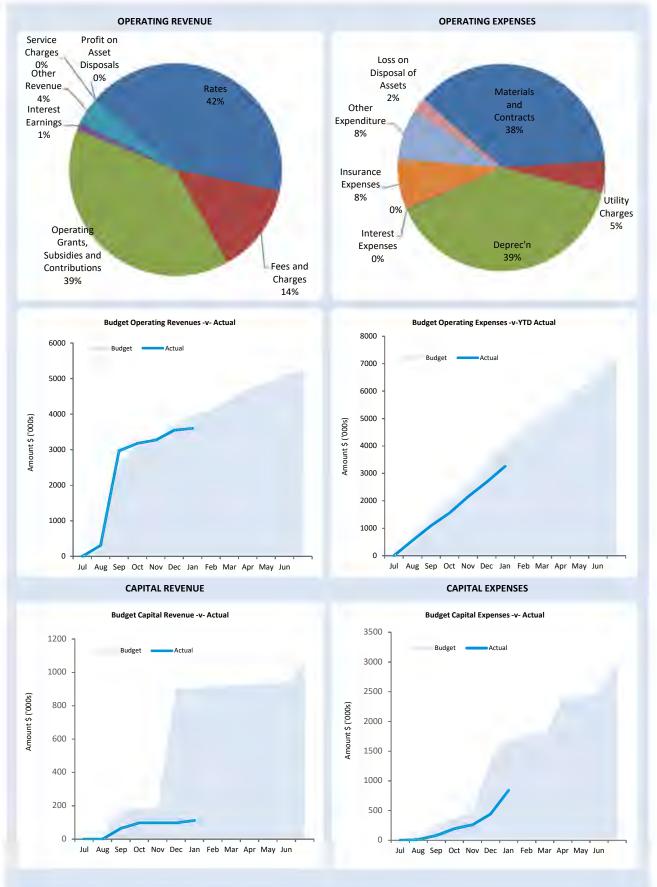

## CONCLUSION

To provide timely advice to Council. This report is based on the 2019/20 Budget adopted by Council on 18 July 2019.

The report contains the budget amounts, actual amounts of expenditure, revenue and income to the end of the month. It shows the material differences between the adopted budget, amended budget and actual amounts for the purpose of keeping Council abreast of the current financial position and the variances are explained under Note 2 of the report.