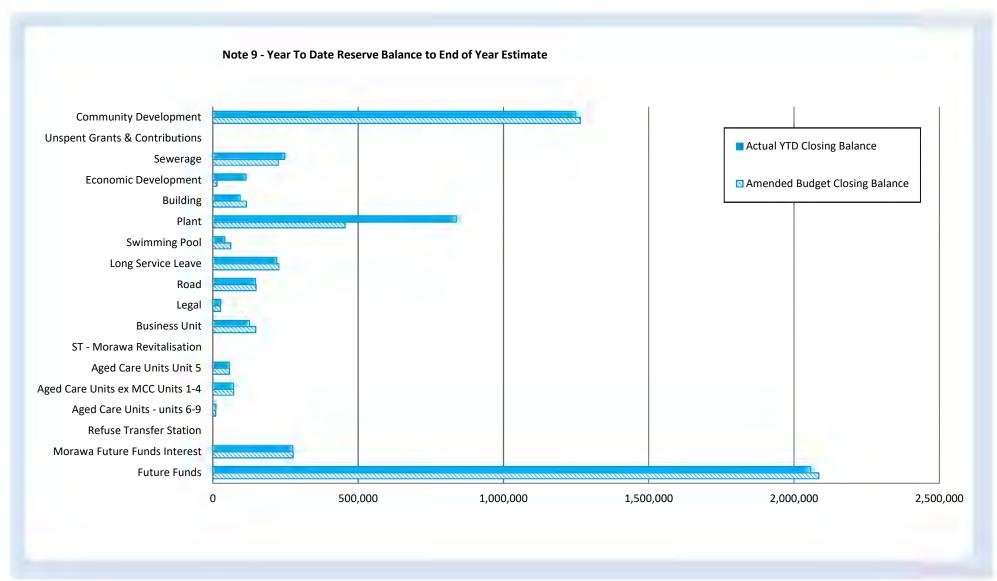

## CONCLUSION

To provide timely advice to Council. This report is based on the 2019/20 Budget adopted by Council on 18 July 2019.

The report contains the budget amounts, actual amounts of expenditure, revenue and income to the end of the month. It shows the material differences between the adopted budget, amended budget and actual amounts for the purpose of keeping Council abreast of the current financial position and the variances are explained under Note 2 of the report.