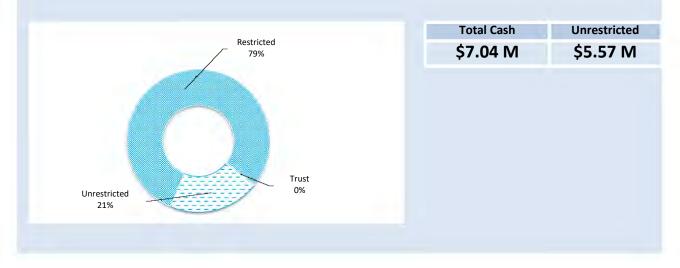

## BANK BALANCES AS AT 31 JANUARY 2020

| Account                                      | 2020           |
|----------------------------------------------|----------------|
| Municipal Account                            | \$1,448,637.78 |
| Trust Account                                | \$22,727.91    |
| Money Market at Call (Reserve) Account       | \$3,468,173.04 |
| Reserve Term Deposit (Community Development) | \$500,000.00   |
| Reserve Term Deposit (Future Funds 1)        | \$800,000.00   |
| Reserve Term Deposit (Future Funds 2)        | \$800,000.00   |
| Total                                        | \$7,039,538.73 |