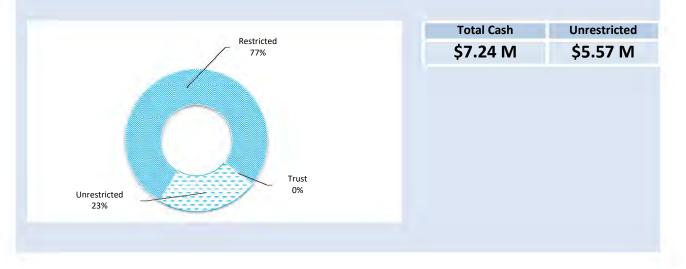

## BANK BALANCES AS AT 31 December 2019

| Account                                      | 2019           |
|----------------------------------------------|----------------|
| Municipal Account                            | \$1,654,003.09 |
| Trust Account                                | \$22,007.91    |
| Money Market at Call (Reserve) Account       | \$3,465,965.27 |
| Reserve Term Deposit (Community Development) | \$500,000.00   |
| Reserve Term Deposit (Future Funds 1)        | \$800,000.00   |
| Reserve Term Deposit (Future Funds 2)        | \$800,000.00   |
| Total                                        | \$7,241,976.27 |