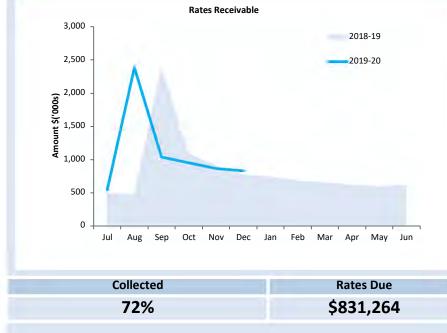

## CONCLUSION

The Shire of Morawa's financial position is as follows:

## BANK BALANCES AS AT 31 December 2019

| Account                                      | 2019           |
|----------------------------------------------|----------------|
| Municipal Account                            | \$1,654,003.09 |
| Trust Account                                | \$22,007.91    |
| Money Market at Call (Reserve) Account       | \$3,465,965.27 |
| Reserve Term Deposit (Community Development) | \$500,000.00   |
| Reserve Term Deposit (Future Funds 1)        | \$800,000.00   |
| Reserve Term Deposit (Future Funds 2)        | \$800,000.00   |
| Total                                        | \$7,241,976.27 |

## **BANK RECONCILIATION BALANCES**

The Bank Reconciliation Balances for 31 December 2019 with a comparison for 31 December 2018 is as follows:

| Account           | 2018           | 2019           |
|-------------------|----------------|----------------|
| Municipal Account | \$1,355,664.70 | \$1,654,003.09 |
| Trust Account     | \$15,981.76    | \$22,007.91    |
| Reserve Account   | \$5,679,101.82 | \$5,565,965.27 |

## **RESERVE ACCOUNT**

The Reserve Funds of \$5,565,965.27 as at 31 December 2019 were invested in:

- Bank of Western Australia \$3,465,965.27 in the Money Market at Call Account
- Term Deposit (Future Funds 1) \$800,000.00
- Term Deposit (Future Funds 2) \$800,000.00
- Term Deposit (Community Development Fund) \$500,000.00

Breakdown for December 2019 with a comparison for December 2018 is as follows:

|                                          | Dec-2018       | Dec-2019       |
|------------------------------------------|----------------|----------------|
| Leave Reserve                            | \$210,967.49   | \$219,570.53   |
| Plant Reserve                            | \$1,023,840.13 | \$837,317.38   |
| Building Reserve                         | \$122,071.03   | \$94,009.86    |
| Economic Development Reserve             | \$111,421.61   | \$113,312.81   |
| Community Development Reserve            | \$1,227,788.67 | \$1,248,081.68 |
| Sewerage Reserve                         | \$220,488.64   | \$247,132.30   |
| Unspent Grants and Contributions Reserve | \$26,626.72    | \$0.00         |
| Business Units Reserve                   | \$103,708.69   | \$125,557.75   |
| Morawa Future Funds Reserve              | \$2,180,147.47 | \$2,057,176.73 |
| Morawa Community Future Funds Reserve    | \$127,656.94   | \$273,854.68   |
| Refuse Transfer Station Reserve          | \$27.21        | \$0.00         |
| Aged Care Units Reserve Units 6 - 9      | \$9,307.94     | \$9,465.93     |
| Legal Fees Reserve                       | \$25,607.44    | \$26,042.09    |
| Road Reserve                             | \$144,388.74   | \$146,839.52   |
| Aged Care Units Reserve Units 1 - 4      | \$69,277.99    | \$70,453.88    |
| Aged Care Units Reserve Unit 5           | \$55,613.15    | \$56,557.17    |
| Swimming Pool Reserve                    | \$20,161.96    | \$40,592.96    |
| TOTAL                                    | \$5,679,101.82 | \$5,565,965.27 |