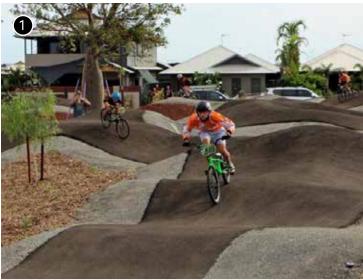

- 1. Pump track for older kids and teenagers
- 2. Adventure play / parkour circuit
- 3. Sheltered seating are with potential for a **BBQ** facility
- 4. Nature play
- 5. Existing Lions Park play ground and lawn (fenced)
- 6. Sculpture / interpretive art
- 7. Native garden bed / planting