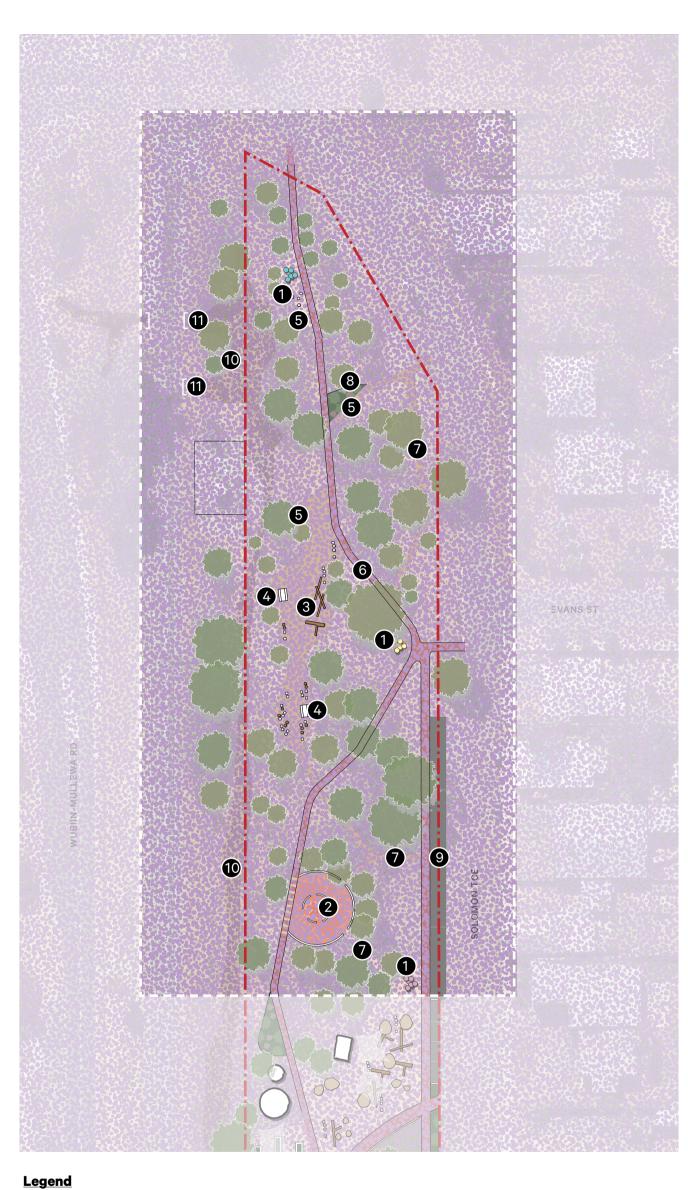

- 1. Sculpture / interpretive art
- 2. Gathering space / yarning circle
- 3. Small nature play / accidental play
- 4. Picnic bench
- 5. Park bench
- 6. Sealed path
- 7. Unsealed path
- 8. Native garden bed / planting