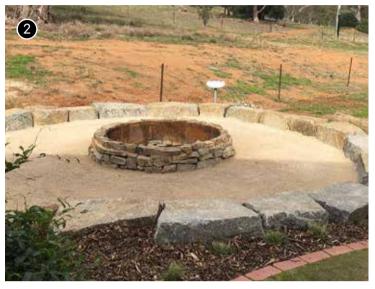

- 1. Sculpture / interpretive art
- 2. Gathering space / yarning circle
- 3. Small nature play / accidental play
- 4. Picnic bench
- 5. Park bench
- 6. Sealed path
- 7. Unsealed path
- 8. Native garden bed / planting