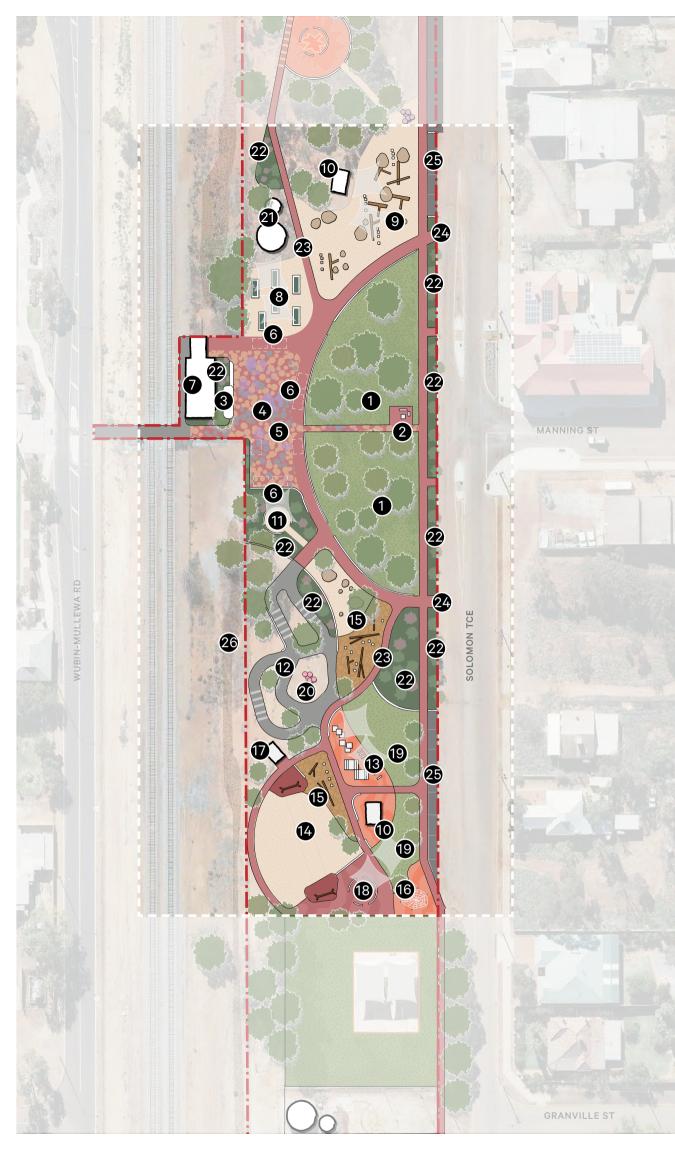

### 22-439 Solomon Terrace Community Precinct

**Overall Master Plan** 

Date: 17 May 2023 Scale: 1:1000 @ A1 File: 22-439

A Staff: II

Checked: SZ

DRAFT

PO Box 7375 Cloisters Square, Perth Wester T. +61 8 9289 8300 | E. hello@elementwa.c

- 1. Sculpture / interpretive art
- 2. Gathering space / yarning circle
- 3. Small nature play / accidental play
- 4. Picnic bench
- 5. Park bench
- 6. Sealed path
- 7. Unsealed path
- 8. Native garden bed / planting

9. Truck parking bays 10. Drainage channel

11. Drainage culvert