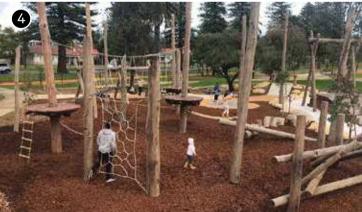

- 8. Community garden
- 9. Large nature play
- 10. Sheltered seating
- 11. Gathering space for girls
- 12. Junior scooter track
- 13. Junior adventure play
- 14. Flying fox
- 15. Small nature play
- 16. Climbing web
- 17. Unisex accessible public toilet

- 1. Pump track for older kids and teenagers
- 2. Adventure play / parkour circuit
- 3. Sheltered seating are with potential for a **BBQ** facility
- 4. Nature play
- 5. Existing Lions Park play ground and lawn (fenced)
- 6. Sculpture / interpretive art
- 7. Native garden bed / planting