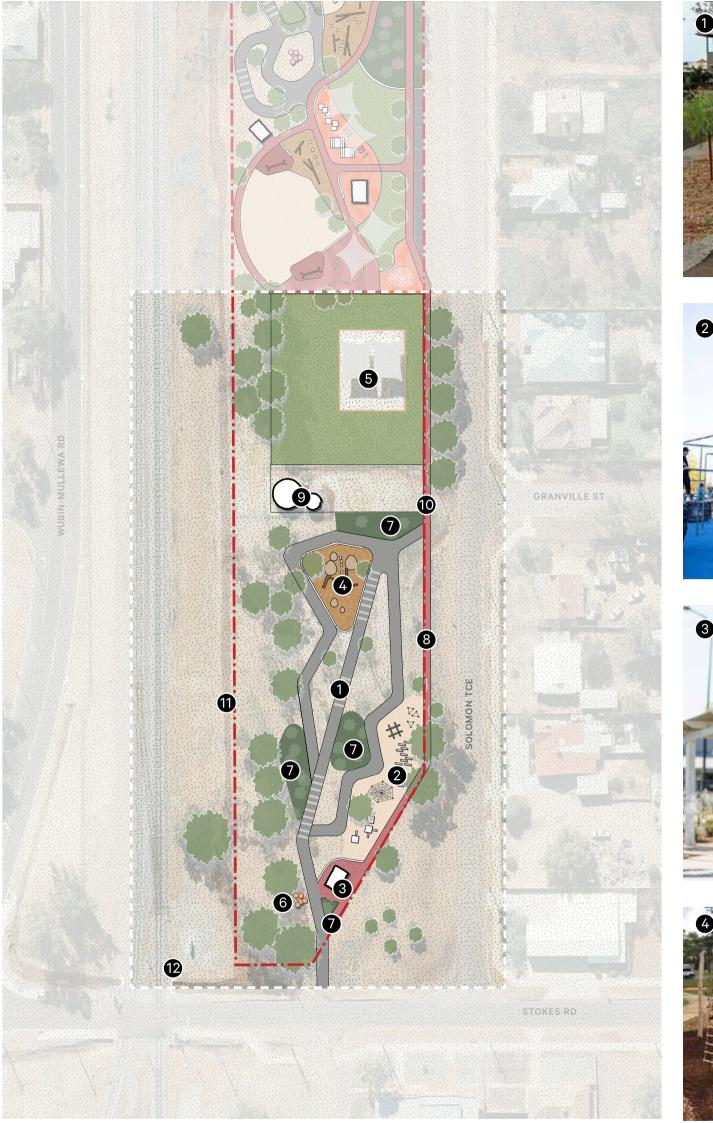

- 1. Pump track for older kids and teenagers
- 2. Adventure play / parkour circuit
- 3. Sheltered seating are with potential for a **BBQ** facility
- 4. Nature play
- 5. Existing Lions Park play ground and lawn (fenced)
- 6. Sculpture / interpretive art
- 7. Native garden bed / planting