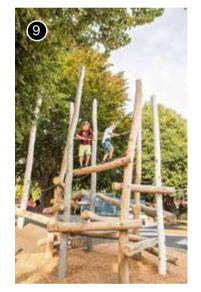

### **Zone 3: Activezone**

Active recreation and play for the community

- Pump track

 Adventure play such a parkour circuit