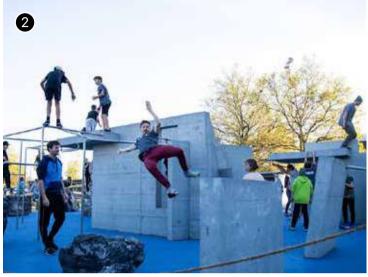

- 1. Pump track for older kids and teenagers
- 2. Adventure play / parkour circuit
- 3. Sheltered seating are with potential for a **BBQ** facility
- 4. Nature play
- 5. Existing Lions Park play ground and lawn (fenced)
- 6. Sculpture / interpretive art
- 7. Native garden bed / planting