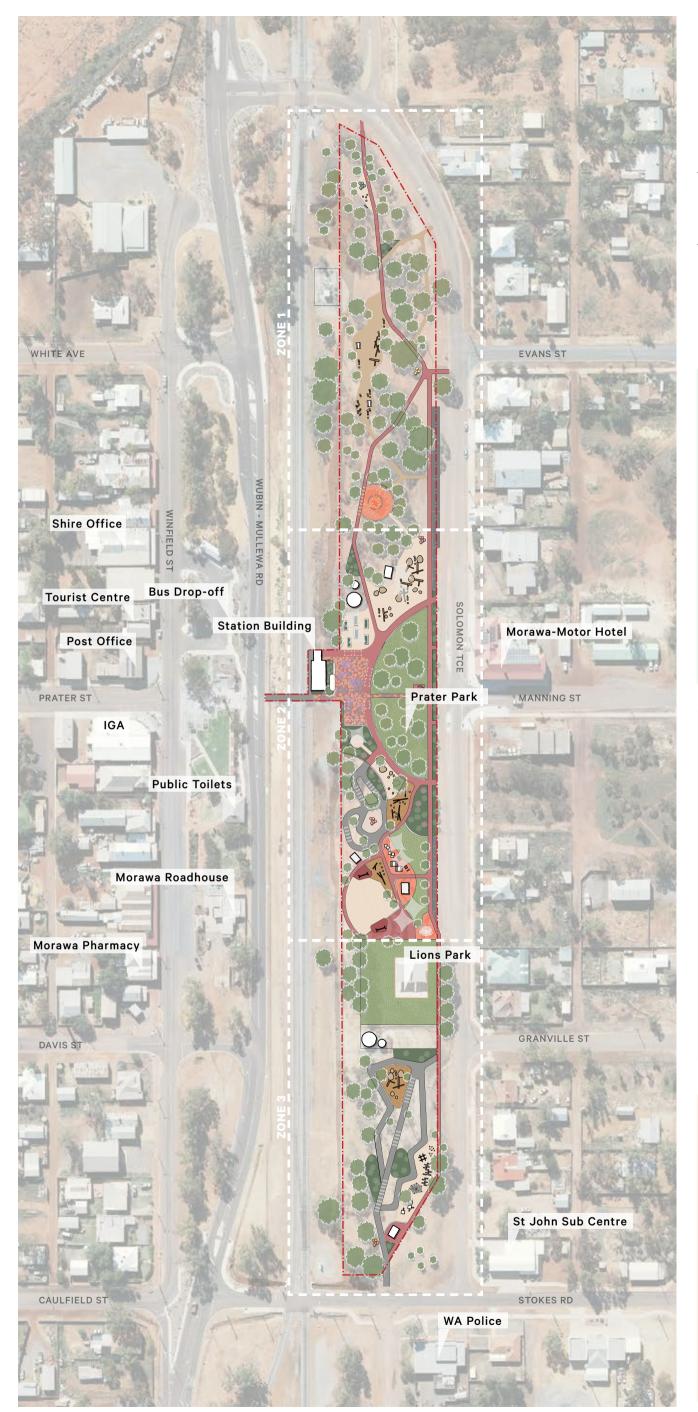

### **KEY ZONES:**

### **Zone 1: Naturescape**

- A reflective and tranquil space amongst nature
- Shady trees • Winding paths
- Seating areas
- Art walk
- Landscaped gardens

### **Zone 2: Meeting Point**

The central heart and gathering space for year round events and activation. A safe space for the community

- Space for activation and
  - Natureplay
- events such as artisan markets, food festivals
- Flying fox
  - Junior play

### **Zone 3: Activezone**

Active recreation and play for the community

- Pump track

 Adventure play such a parkour circuit

### 22-439 Solomon Terrace Community Precinct

**Overall Master Plan** 

Date: 17 May 2023 Scale: 1:1000 @ A1 File: 22-439

A Staff: II

Checked: SZ

DRAFT

PO Box 7375 Cloisters Square, Perth Wester T. +61 8 9289 8300 | E. hello@elementwa.c

- 1. Sculpture / interpretive art
- 2. Gathering space / yarning circle
- 3. Small nature play / accidental play
- 4. Picnic bench
- 5. Park bench
- 6. Sealed path
- 7. Unsealed path
- 8. Native garden bed / planting

9. Truck parking bays 10. Drainage channel

11. Drainage culvert

# 22-439 Solomon Terrace Community Precinct

Zone 1 - Naturescape

Date: 17 May 2023 Scale: 1:1000 @ A3 File: 22-439

Staff: II Α

DRAFT

Checked: SZ

20m

PO Box 7375 Cloisters Square, Perth Western Aust PO Box 7375 Cloisters Square, Perth Western Austral T. +61 8 9289 8300 | E. hello@elementwa.com.au ele

Legend

- 1. Grassed Prater Park
- 2. Existing park seating
- 3. Raised platform / informal stage
- 4. Main gathering space for community events such as movie nights, artisan markets
- 5. Community led ground mural
- 6. Designated space (bays) for vendors and food tracks during community events
- 7. Existing train station building

- 8. Community garden
- 9. Large nature play
- 10. Sheltered seating
- 11. Gathering space for girls
- 12. Junior scooter track
- 13. Junior adventure play
- 14. Flying fox
- 15. Small nature play
- 16. Climbing web
- 17. Unisex accessible public toilet

18. Seating / gathering space

- 19. Lawn space
- 20. Sculpture / interpretive art
- 21. Rainwater tanks
- 22. Native garden bed / planting
- 23. Sealed path
- 24. Gated vehicle access onto footpath
- 25. Parallel parking bays
- 26. Drainage channel

# 22-439 Solomon Terrace Community Precinct

Zone 2 - Meeting Point

Date: 17 May 2023 Scale: 1:1000 @ A3 File: 22-439

Staff: II

Α

DRAFT

Level 18, 191 St Georges Terrace, Perth Western Australia 6000. PO Box 7375 Cloisters Square, Perth Western Australia 6850. T. +61 8 9289 8300 | E. hello@elementwa.com.au elementwa.com.au

- 1. Pump track for older kids and teenagers
- 2. Adventure play / parkour circuit
- 3. Sheltered seating are with potential for a **BBQ** facility
- 4. Nature play
- 5. Existing Lions Park play ground and lawn (fenced)
- 6. Sculpture / interpretive art
- 7. Native garden bed / planting

- 8. Sealed path
- 9. Existing rainwater tanks
- 10. Existing access road to rainwater tanks
- 11. Drainage channel
- 12. Drainage culvert

## 22-439 Solomon Terrace Community Precinct

Zone 3 - Activezone

Date: 17 May 2023 Scale: 1:1000 @ A3 File: 22-439

Staff: II Α

Checked: SZ

20m

DRAFT

Level 18, 191 St Georges Terrace, Perth Western Australia 6000 PO Box 7375 Cloisters Square, Perth Western Australia 6850. T. +61 8 9289 8300 | E. hello@elementwa.com.au elementwa.c