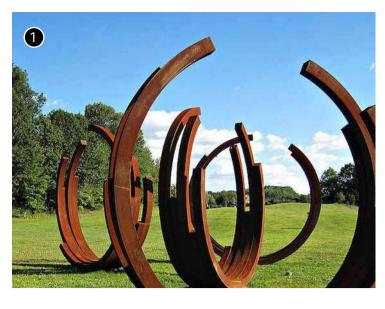

- 1. Sculpture / interpretive art
- 2. Gathering space / yarning circle
- 3. Small nature play / accidental play
- 4. Picnic bench
- 5. Park bench
- 6. Sealed path
- 7. Unsealed path
- 8. Native garden bed / planting