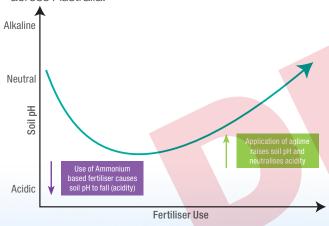

1</sup> CSIRO, Unlocking options for efficient logistics in infrastructure in Australian Agriculture, 2017.

<sup>12</sup> Midwest Development Commission, written submission.





# Soil acidity is estimated to cost the Western Australian agricultural industry \$1.6 billion per annum in lost production.<sup>13</sup>

Agricultural production in Western Australia, in combination with the use of ammonium-based fertilisers, has contributed to the acidification of soil in agricultural regions.

To remedy the effects of soil acidification, enhancers are added to soil to increase alkalinity and change the overall soil pH. These include agricultural lime and dolomite. Agricultural businesses in Western Australia continue to be the largest users of agricultural lime across Australia.<sup>14</sup>



Figure 3: Enhancers are added to soil to increase alkalinity and change the overall soil pH.

While coastal lime sand deposits north of Perth are the most effective at increasing soil pH, there are alternative sources of crushed lime in the South West and Great Southern. These are accessed less frequently as the crushed lime is less effective at increasing alkalinity. Other options to improve soil condition in the Project Area are used less frequently and in smaller volumes, so are not further explored in this Strategy.

Agricultural lime is often collected after grain is transported to a receival site, allowing efficient use of the heavy vehicle movement in both directions by 'backloading'.

Six agricultural lime routes were identified by Main Roads in 1996, with priority given to the r