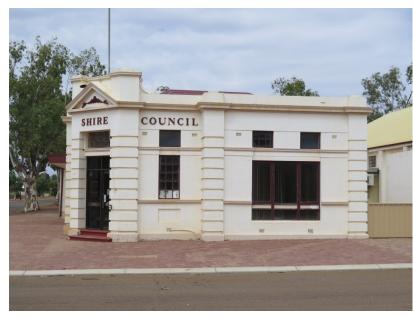

ng point for visitors to the town.

From this location they can move to other tourist attractions and the main business street of town. This will also create the opportunity to improve the use of Jubilee Park on the opposite corner of Dreghorn Street.

Priority has been given to preserving as many of the existing trees as possible.

So long as site drainage is properly considered there need not be any problem with the carparking remaining unsealed, and this will not only reduce the initial capital cost but also in the longer term minimise the sort of damage that is often seen to sealed roads from larger turning vehicles.

Control of stormwater around the Hall is also a recommendation of the structural report on the Hall, to ensure that damage from moisture is minimised.



























The Former Morawa Shire Office (1929/30) and the Morawa Town Hall Building (1939) are significant heritage buildings in the Morawa townscape, and also in the State of Western Australia with the buildings being elevated to the State Register of Heritage Places in 2005.

### **FORM**

The buildings have significant presence in their own right, so it was felt that any new development should not seek to overpower the existing buildings.

The linking nature of the new structure also meant that its form needed to be downplayed to some extent.

The existing Inter War Pre Classical/Functionalist style of the buildings is characterised by:

- plain surfaces,
- simple geometric shapes and;
- contrasting horizontal and horizontal motifs.

It was felt that the form of any new building should b