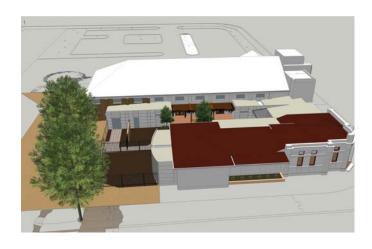

Other capital works include New Playground Equipment (\$70k), Upgrade to front of Shire office in line with Signage Project (\$25k), Community Bus (\$110k), Sewerage upgrade works (\$75k), Cemetery signage (\$15k), New CEO vehicle (\$60k) and new Pool Car (\$35K).