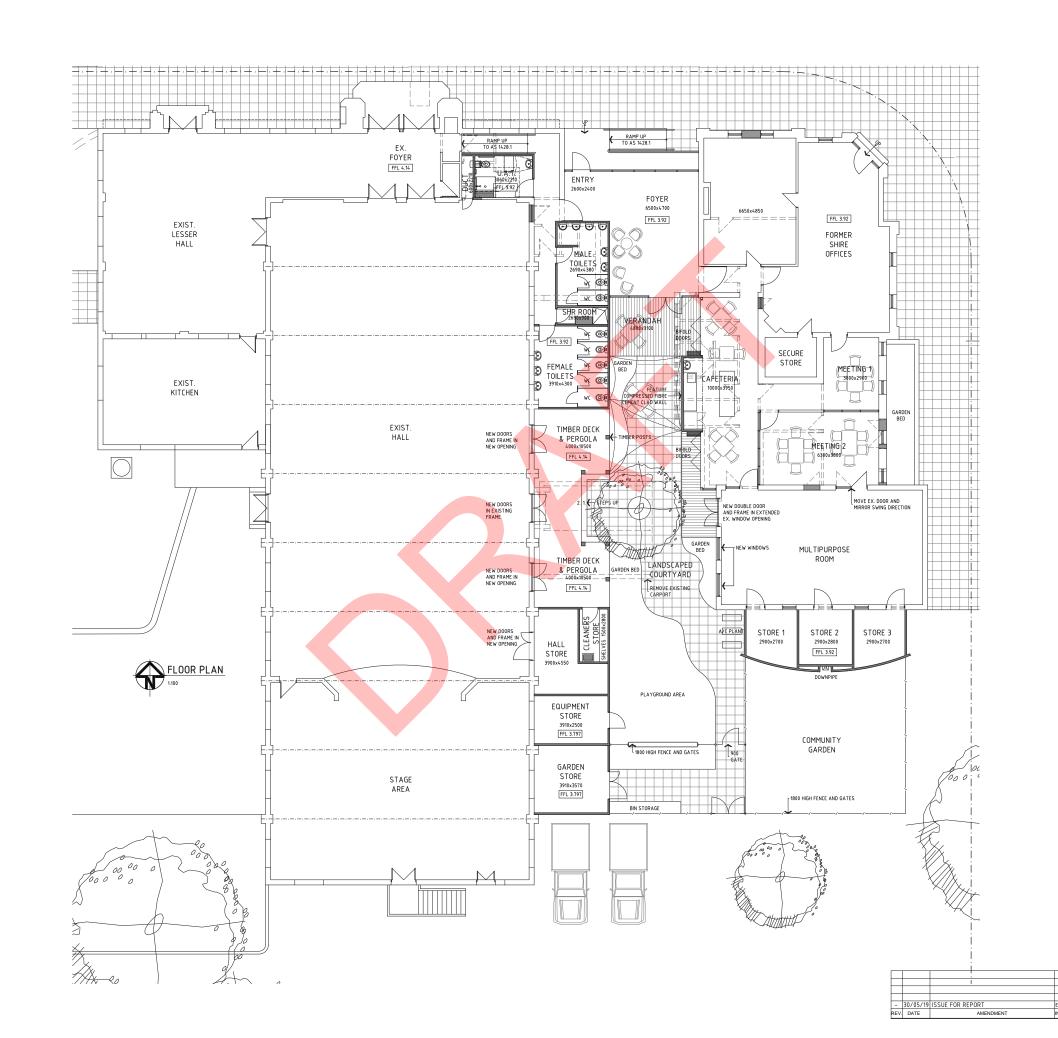

ngs to the Hall Foyer.

In the longer term as the requirements for replacement of airconditioning to the Hall and Lesser Hall arise, the Shire should adopt alternate solutions which are less obtrusive, both internally and externally.

# Summary

The linking of the buildings through the courtyard and new foyer means that it is possible for the whole facility to be treated as one venue for large events such as the Morawa Art Show and Exhibition; or otherwise treated as a venue of smaller spaces for multiple different simultaneous





MORAWA SHIRE HALL AND FORMER OFFICES RENOVATIONS AND EXTENSIONS CNR PRATER & DREGHORN STS

DRAWING
SITE PLAN

DRAFT.

EPS
INIT.

DATE MAY 2019

SCALE 1:200

DRAFT.

ARCHI.

BCS
A01

a1

- 30/05/19 ISSUE FOR REPORT
REV. DATE AME

EASTMAN POLETTI

**SHERWOOD** 



MORAWA SHIRE HALL AND FORMER OFFICES RENOVATIONS AND EXTENSIONS CNR PRATER & DREGHORN STS

FLOOR PLAN 1809 ARCHI. BCS

DATE MAY 2019 SCALE 1:100 A 0 2 DATE MAY 2019 SCALE 1:100 A02 of L77 architects
SUITE 1, Tive' BAYLY STREET GERALDTON WA 6530 (P.O. BOX 27) TEL 08 9964 4949 FAX 08 9964 2424
EASTWAMPALTIN EMBROOD PTY LID. AMONIETS AND 8 897 29 350

**EASTMAN** 

**POLETTI SHERWOOD** 







MORAWA SHIRE HALL AND FORMER OFFICES RENOVATIONS AND EXTENSIONS CNR PRATER & DREGHORN STS

- 30/05/19 ISSUE FOR REPORT EPS
REV DATE AMENDMENT INIT.

| DRAWING        |        |       | JOB No. |      |
|----------------|--------|-------|---------|------|
| EL ELVA FIONIC |        |       | 40      | 200  |
| ELEVATIONS     |        |       | 11 16   | 309  |
|                |        |       |