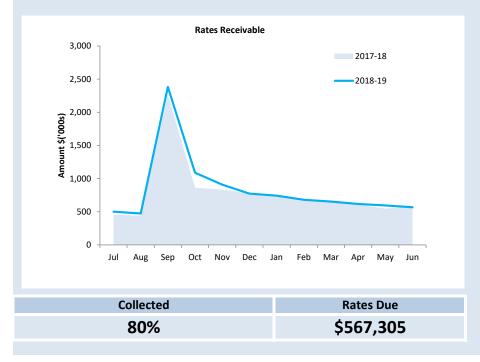

Endorse the Rate Setting Statement detailing the amount to be made up from rates for the financial year ending 30 June 2020 being \$1,874,969.

The Budget proposes a 2.3% increase in rate charges giving additional rate revenue of \$42,633 compared to 2018/19 and a total rate revenue of \$1,909,969.

Rubbish collection charges are to be \$395 per annum for residential services, based on a once a week pick-up and \$791 for commercial properties based on a twice weekly pick-up