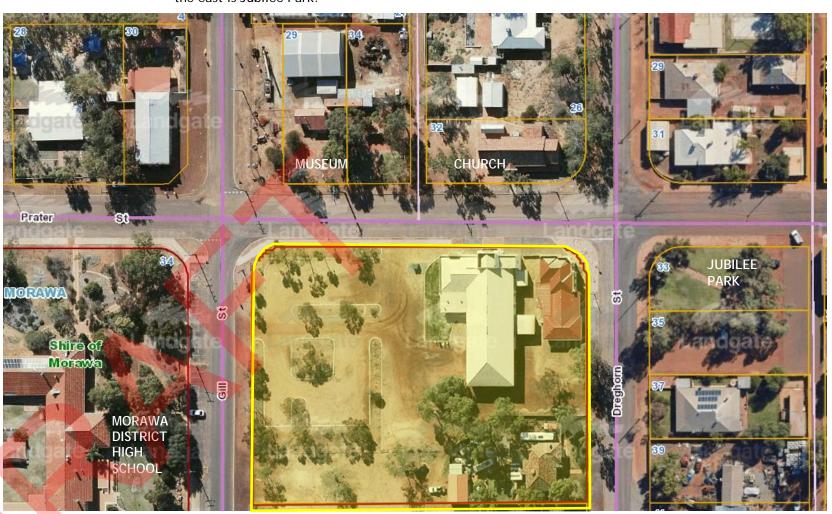

#### f) Assessment A706 - Refuse Charges - Morawa Bakery

That Council do not impose any refuse charges on the above property as it has not been sold and is currently not being utilised. Commercial rubbish fee would have been \$791.

#### g) Assessment A315 - Sewerage Charge - Morawa CWA

That Council do not impose any sewerage charge on the above property in Dreghorn Street. Sewerage fee would have been \$961.