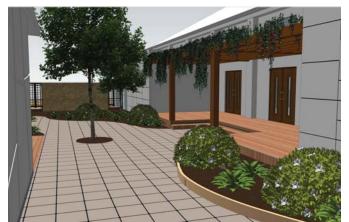

Other capital works include New Playground Equipment (\$70k), Upgrade to front of Shire office in line with Signage Project (\$25k), Community Bus (\$110k), Sewerage upgrade works (\$75k), Cemetery signage (\$15k), New CEO vehicle (\$60k) and new Pool Car (\$35K).