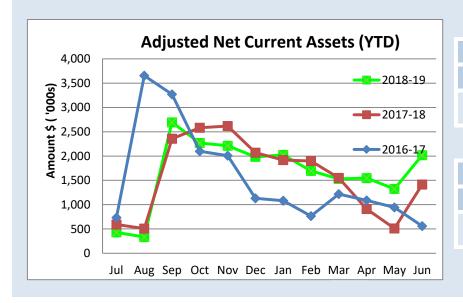

#### 11.2.3 Monthly Financial Statements – June 2019

**Author:** Senior Finance Officer

**Authorising Officer:** Executive Manager Corporate & Community Services

**Disclosure of Interest:** The Author and Authorising Officer declare that they do not have any

#### CONCLUSION

To provide timely advice to Council. This report is based on the 2018/19 Budget adopted by Council on 23 August 2018, and the budget review adopted by Council on 21 March 2019

The report contains the budget amounts, actual amounts of expenditure, revenue and income to the end of the month. It shows the material differences between the adopted budget, amended budget and actual amounts for the purpose of keeping Council abreast of the current financial position and the variances are explained on the last two pages of the report.