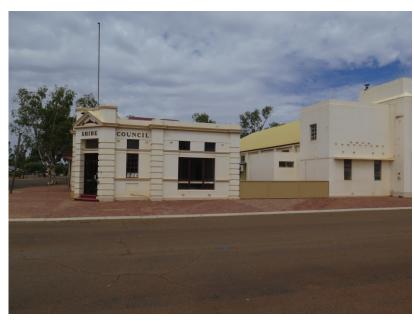

point for visitors to the town.

From this location they can move to other tourist attractions and the main business street of town. This will also create the opportunity to improve the use of Jubilee Park on the opposite corner of Dreghorn Street.

Priority has been given to preserving as many of the existing trees as possible.

So long as site drainage is properly considered there need not be any problem with the carparking remaining unsealed, and this will not only reduce the initial capital cost but also in the longer term minimise the sort of damage that is often seen to sealed roads from larger turning vehicles.

Control of stormwater around the Hall is also a recommendation of the structural report on the Hall, to ensure that damage from moisture is minimised.



























The Former Morawa Shire Office (1929/30) and the Morawa Town Hall Building (1939) are significant heritage buildings in the Morawa townscape, and also in the State of Western Australia with the buildings being elevated to the State Register of Heritage Places in 2005.

### **FORM**

The buildings have significant presence in their own right, so it was felt that any new development should not seek to overpower the existing buildings.

The linking nature of the new structure also meant that its form needed to be downplayed to some extent.

The existing Inter War Pre Classical/Functionalist style of the buildings is characterised by:

- plain surfaces,
- simple geometric shapes and;
- contrasting horizontal and horizontal motifs.

It was felt that the form of any new building should be