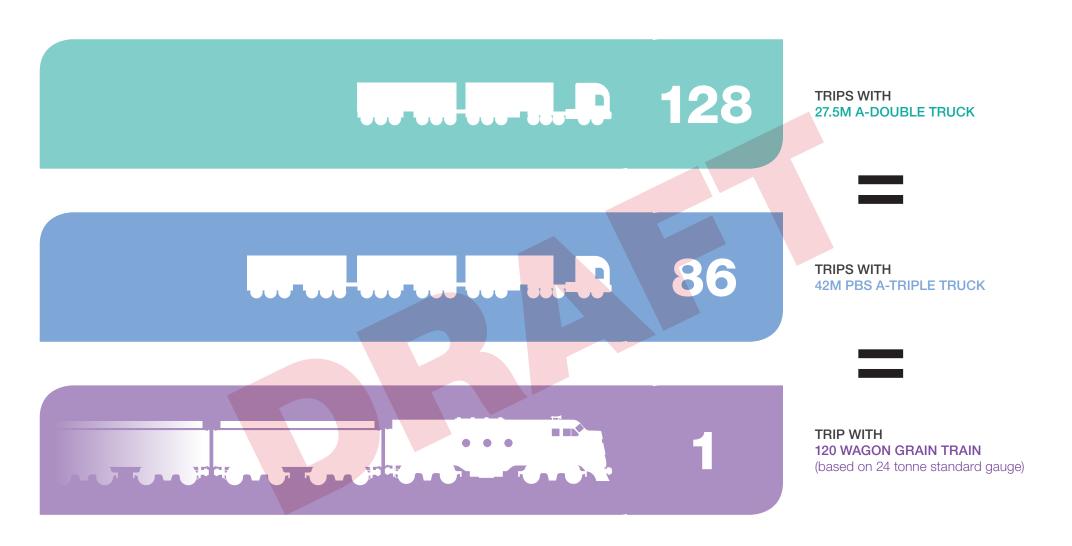

mbinations, due to the increased number of axle groups carrying additional mass, and more stringent axle spacing requirements. <sup>22</sup> Even where the road wear may be comparable to a standard vehicle, the reduced number of vehicle movements means there is a lower cumulative road impact. However, consideration needs to be given to community expectations and the provision of sufficient overtaking opportunities on designated routes.

<sup>20</sup> Main Roads Western Australia, Prime Mover Trailer; Roads and Conditions, https://www.mainroads.wa.gov.au/UsingRoads/HVS/Permits/notices/Pages/pmtc.aspx

<sup>21</sup> Main Roads Western Australia, Performance Based Standards Benefits, August 2017.

<sup>22</sup> Main Roads Western Australia, Performance Based Standards Benefits, August 2017.



Figure 5: One RAV 4 truck (truck with two trailers) would need make 128 trips to carry 9,311 tonnes, the amount that a proposed 120 wagon grain train can carry in one trip.

### **PART TWO: CHALLENGES AND RESPONSES**

Ten key challenges have been identified in this Strategy. These require a clear response to provide the agricultural industry, impacted local governments, communities and infrastructure managers the certainty required for planning and investment.

The 10 key challenges identified are:

- Regional areas have a long history of road safety issues
- 2. Larger harvests are creating a greater freight task
- 3. Demand for heavy vehicle access is increasing
- 4. Road and rail infrastructure is deficient in some areas
- 5. Road access requirements are complex
- 6. Global competitive