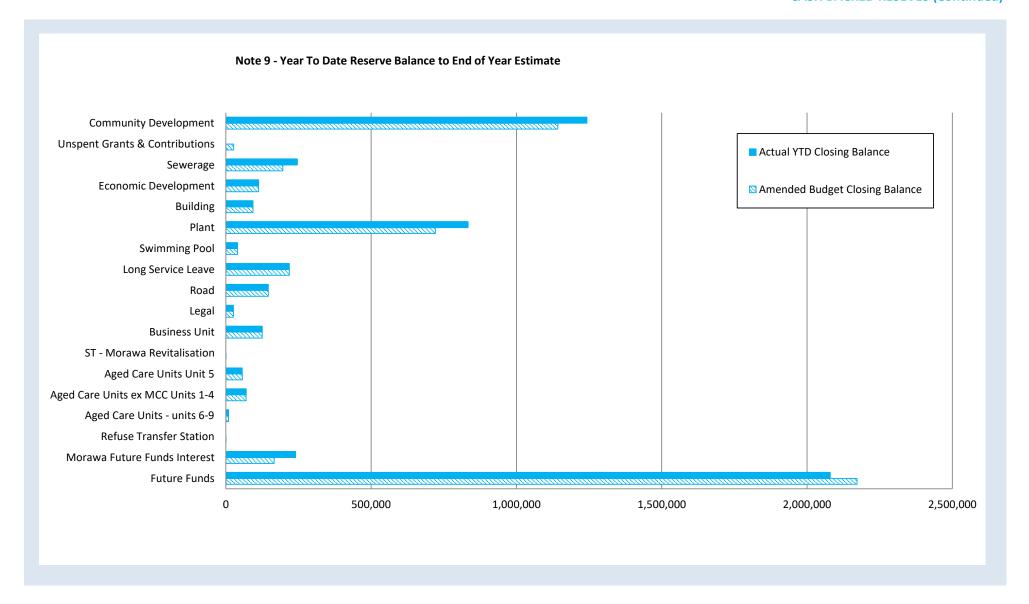

42,317                 |
| Water Waste Management (Rural Towns Project) | 0                      | 0                 | 0        | 0                 | 0            | 0                 | 0                    | 0                 | 0                         |
|                                              | 5,673,997              | 115,000           | 110,192  | 125,107           | 211,800      | (590,804)         | (455,679)            | 5,323,300         | 5,540,310                 |
|                                              |                        |                   |          |                   |              |                   |                      |                   |                           |

# **KEY INFORMATION**

Agenda - OCM 18 July 2019 SHIRE OF MORAWÂ<sup>4</sup> 20



# NOTES TO THE STATEMENT OF FINANCIAL ACTIVITY For the Period Ended 30 June 2019

| Grants and Contributions                             | Grant Provider                   | Amen          | ded        | Adopted       |            |                       |
|------------------------------------------------------|----------------------------------|---------------|------------|---------------|------------|-----------------------|
|                                                      |                                  | Annual Budget | YTD Budget | Annual Budget | YTD Actual | Variance (Under)/Over |
| Operating grants, subsidies and contributions        |                                  |               |            |               |            |                       |
| General Purpose Fu