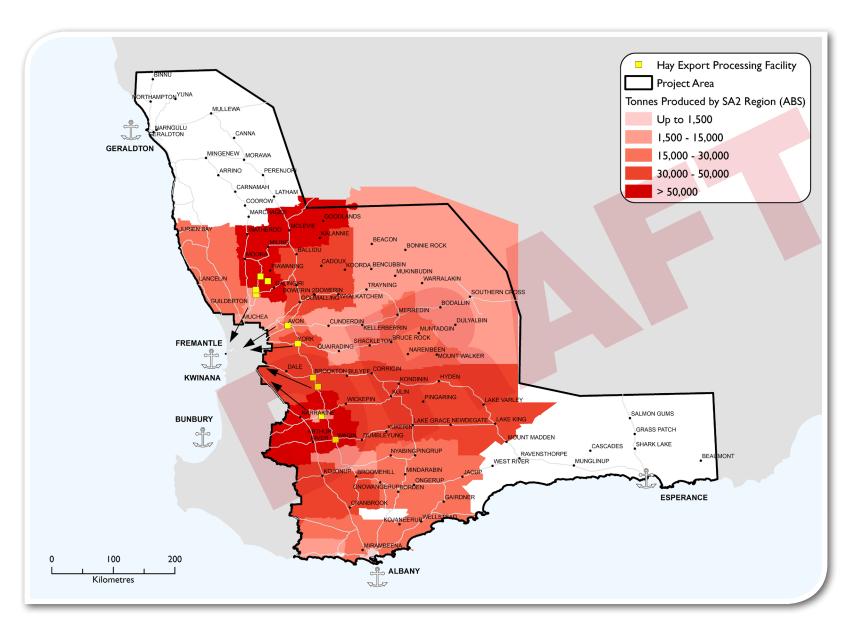

ger vehicle combinations to break down before entering Perth, despite not carrying heavy payloads.

#### **Key point:**

Increasing volumes of containerised hay are being exported through Fremantle Inner Harbour. There is currently no regional rail loading facility for hay, resulting in containerised hay being transported into the Perth metropolitan area.

<sup>17</sup> Department of Primary Industries and Regional Development, Western Australian Oat Industry, https://www.agric.wa.gov.au/hay-production/western-australian-oat-industry

<sup>18</sup> The West Australian, Processing Gives WA an Edge in Oat Market, 20 February 2017.

<sup>19</sup> Australian Bureau of Statistics, Value of Agricultural Commodities Produced Australia 2015-16, 2017.

### **PROJECT AREA - HAY PRODUCTION LEVELS**



### **ROAD AND RAIL NETWORKS**

Rail is the most efficient and productive means of transporting large volumes of homogeneous goods, such as grain, over large distances. Where active rail infrastructure exists, this has been referenced as the first option for transporting grain to port.

The freight rail network covering the Project Area is primarily used for the transportation of grain from CBH receival points, through to the ports of Fremantle, Geraldton, Albany and Esperance for export. The network is owned by the WA State Government and leased to Arc Infrastructure until 2049.

Higher quality Tier 1 rail lines constructed with concrete and steel sleepers, heavy rail and metal ballast can accommodate axle loadings of up to 24 tonnes. The combination of timber sleepers, light weight rai