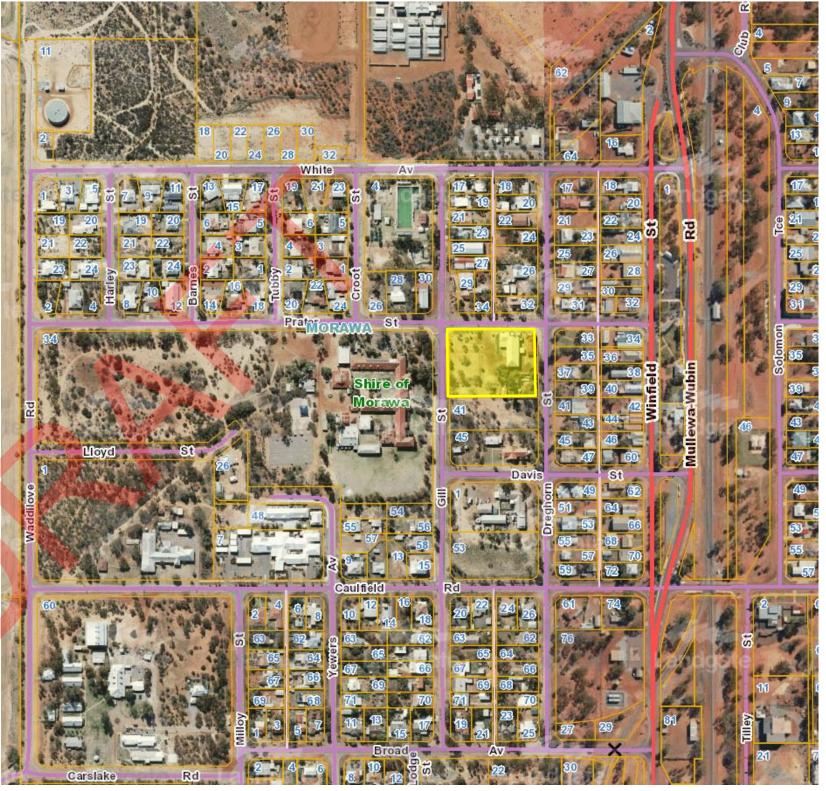

#### f) Assessment A706 - Refuse Charges - Morawa Bakery

That Council do not impose any refuse charges on the above property as it has not been sold and is currently not being utilised. Commercial rubbish fee would have been \$791.

#### g) Assessment A315 - Sewerage Charge - Morawa CWA

That Council do not impose any sewerage charge on the above property in Dreghorn Street. Sewerage fee would have been \$961.