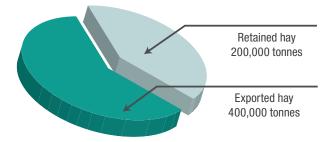

t:**

There is an increasing demand for backloading of fertiliser, in line with increasing grain production.

This is putting additional pressure on port precincts, where fertiliser is often stored, and on improved access from the Restricted Access Vehicle (RAV) network to farm gate. Whilst fertiliser depots exist in locations that have access to the grain rail network, rail is not utilised to transport fertiliser.



<sup>16</sup> Australian Bureau of Statistics, Land Management and Farming in Australia, 2014-15



## Each year, Western Australia produces around 600,000 tonnes of cereal hay, and exports around 400.000 tonnes.<sup>17</sup>

Unlike grain, which is almost exclusively exported, significant quantities of hay are retained on farm or traded in the domestic market.<sup>18</sup>



Figure 4: 600,000 tonnes of cereal hay is produced each year, of that 400,000 tonnes is exported each year.

Hay is produced throughout the Project Area, and is either transported directly to stockfeed suppliers or to larger accumulation points for containerisation prior to export. The highest levels of production occur in the Wheatbelt area, with the Wagin, Moora, Kulin, Brookton and York-Beverley areas accounting for more than 300,000 tonnes per annum.<sup>19</sup>

There are two main accumulation clusters for hay export:

- the Bindoon-New Norcia area, which has good connectivity to the Great Northern Highway; and
- an arc spanning from Northam to Wagin. These sites have good connectivity not only to the Great Southern Highway, but to major east-west routes, including Great Eastern Hi