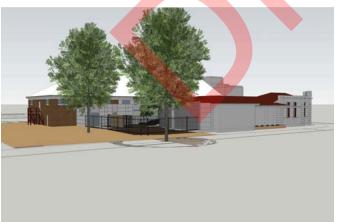

Other capital works include New Playground Equipment (\$70k), Upgrade to front of Shire office in line with Signage Project (\$25k), Community Bus (\$110k), Sewerage upgrade works (\$75k), Cemetery signage (\$15k), New CEO vehicle (\$60k) and new Pool Car (\$35K).