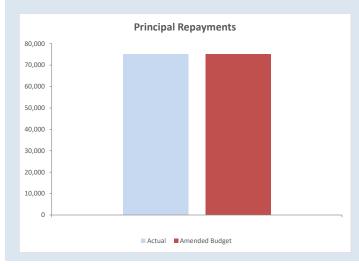

| 0            | 75,142 | 75,142                  | 306,640 | 306,640                  | 12,388 | 15,829                |
| All debenture repayments were financed by general p | urpose revenue. |        |              |        |                         |         |                          |        |                       |

SIGNIFICANT ACCOUNTING POLICIES
All loans and borrowings are initially recognised at the fair value of the consideration received less directly attributable transaction costs. After initial recognition, interest-bearing loans and borrowings are subsequently measured at amortised cost using the effective interest method. Fees paid on the establishment of loan facilities that are yield related are included as part of the carrying amount of the loans and borrowings.



#### KEY INFORMATION

All loans and borrowings are initially recognised at the fair value of the consideration received less directly attributable transaction costs. After initial recognition, interestbearing loans and borrowings are subsequently measured at amortised cost using the effective interest method. Fees paid on the establishment of loan facilities that are yield related are included as part of the carrying amount of the loans and borrowings.

| \$75,142         |  |  |  |  |
|------------------|--|--|--|--|
| Interest Expense |  |  |  |  |
| \$12,388         |  |  |  |  |
| Loans Due        |  |  |  |  |
| \$.31 M          |  |  |  |  |
|                  |  |  |  |  |

Agenda - OCM 18 July 2019 SHIRE OF MORAWA3 19

# NOTES TO THE STATEMENT OF FINANCIAL ACTIVITY FOR THE PERIOD