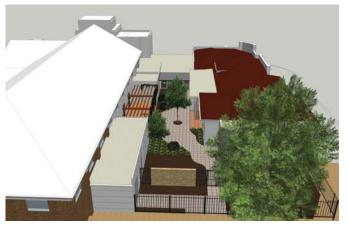

Other capital works include New Playground Equipment (\$70k), Upgrade to front of Shire office in line with Signage Project (\$25k), Community Bus (\$110k), Sewerage upgrade works (\$75k), Cemetery signage (\$15k), New CEO vehicle (\$60k) and new Pool Car (\$35K).