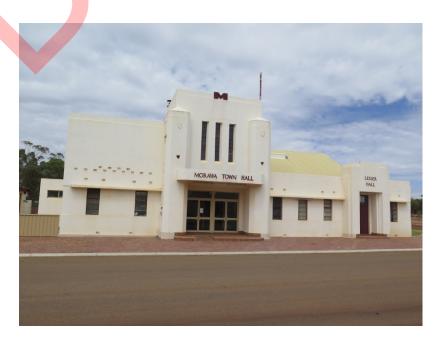

oint for visitors to the town.

From this location they can move to other tourist attractions and the main business street of town. This will also create the opportunity to improve the use of Jubilee Park on the opposite corner of Dreghorn Street.

Priority has been given to preserving as many of the existing trees as possible.

So long as site drainage is properly considered there need not be any problem with the carparking remaining unsealed, and this will not only reduce the initial capital cost but also in the longer term minimise the sort of damage that is often seen to sealed roads from larger turning vehicles.

Control of stormwater around the Hall is also a recommendation of the structural report on the Hall, to ensure that damage from moisture is minimised.



























The Former Morawa Shire Office (1929/30) and the Morawa Town Hall Building (1939) are significant heritage buildings in the Morawa townscape, and also in the State of Western Australia with the buildings being elevated to the State Register of Heritage Places in 2005.

### **FORM**

The buildings have significant presence in their own right, so it was felt that any new development should not seek to overpower the existing buildings.

The linking nature of the new structure also meant that its form needed to be downplayed to some extent.

The existing Inter War Pre Classical/Functionalist style of the buildings is characterised by:

- plain surfaces,
- simple geometric shapes and;
- contrasting horizontal and horizontal motifs.

It was felt that the form of any new building should be un