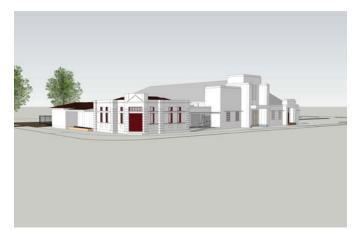

Other capital works include New Playground Equipment (\$70k), Upgrade to front of Shire office in line with Signage Project (\$25k), Community Bus (\$110k), Sewerage upgrade works (\$75k), Cemetery signage (\$15k), New CEO vehicle (\$60k) and new Pool Car (\$35K).