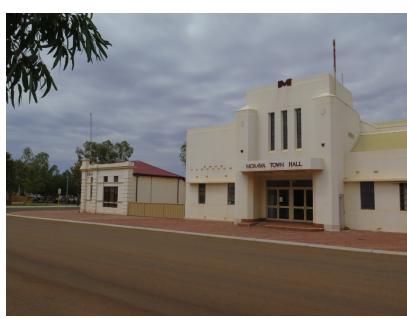

nt for visitors to the town.

From this location they can move to other tourist attractions and the main business street of town. This will also create the opportunity to improve the use of Jubilee Park on the opposite corner of Dreghorn Street.

Priority has been given to preserving as many of the existing trees as possible.

So long as site drainage is properly considered there need not be any problem with the carparking remaining unsealed, and this will not only reduce the initial capital cost but also in the longer term minimise the sort of damage that is often seen to sealed roads from larger turning vehicles.

Control of stormwater around the Hall is also a recommendation of the structural report on the Hall, to ensure that damage from moisture is minimised.



























The Former Morawa Shire Office (1929/30) and the Morawa Town Hall Building (1939) are significant heritage buildings in the Morawa townscape, and also in the State of Western Australia with the buildings being elevated to the State Register of Heritage Places in 2005.

### **FORM**

The buildings have significant presence in their own right, so it was felt that any new development should not seek to overpower the existing buildings.

The linking nature of the new structure also meant that its form needed to be downplayed to some extent.

The existing Inter War Pre Classical/Functionalist style of the buildings is characterised by:

- plain surfaces,
- simple geometric shapes and;
- contrasting horizontal and horizontal motifs.

It was felt that the form of any new building should be unde