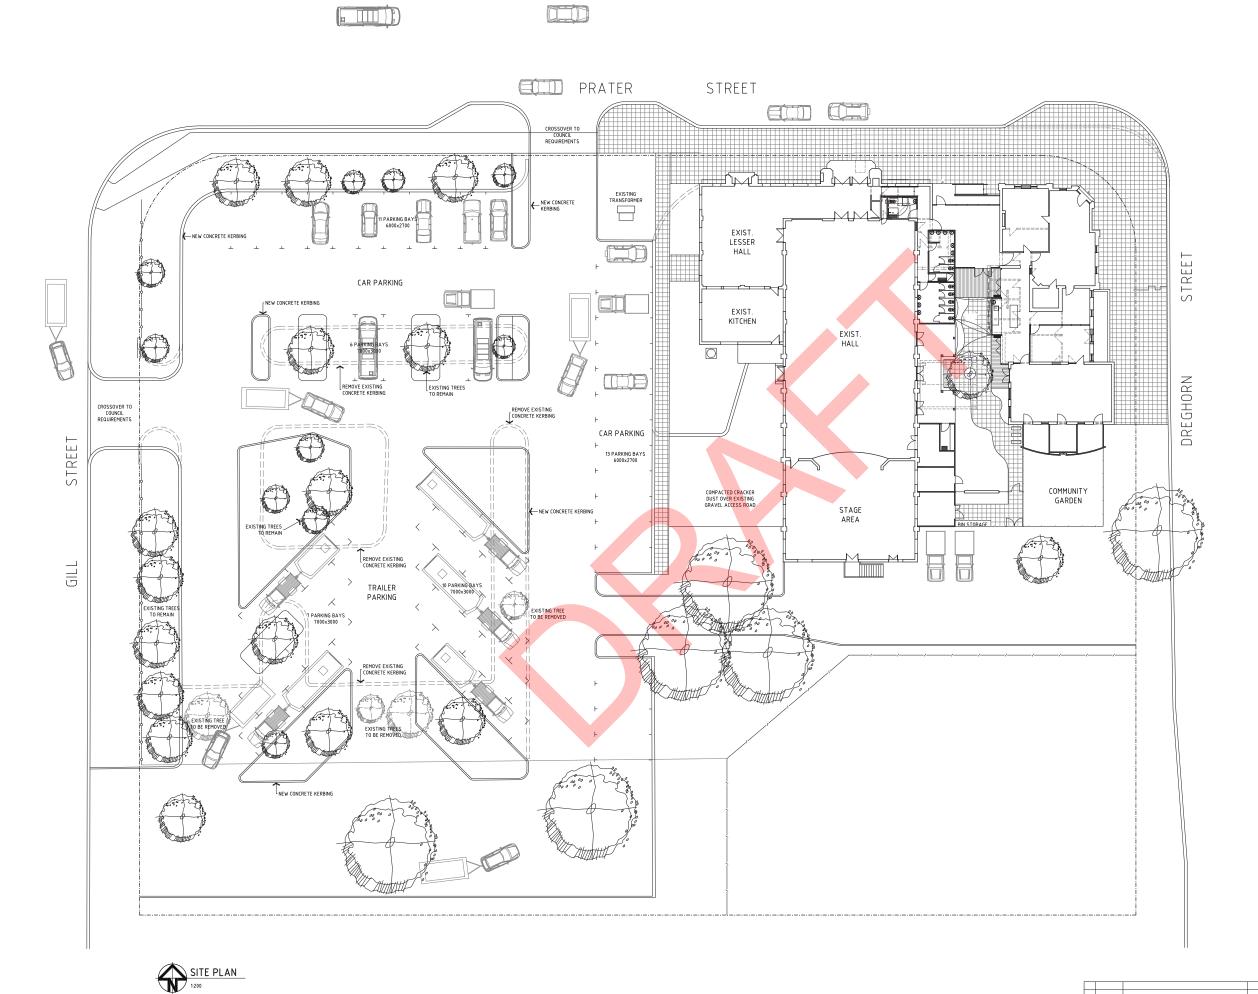

tion of external stormwater drainage;
- Maintenance to steel framed windows;
- Reinstatement of flag poles.

Internally the scope of work improvements to the hall will include:

- Repainting
- Painting and new floorcoverings to the Lesser Hall;
- New floor coverings to the Hall Foyer.

In the longer term as the requirements for replacement of airconditioning to the Hall and Lesser Hall arise, the Shire should adopt alternate solutions which are less obtrusive, both internally and externally.

# Summary

The linking of the buildings through the courtyard and new foyer means that it is possible for the whole facility to be treated as one venue for large events such as the Morawa Art Show and Exhibition; or otherwise treated as a venue of smaller spaces for multiple different simultaneous





MORAWA SHIRE HALL AND FORMER OFFICES RENOVATIONS AND EXTENSIONS CNR PRATER & DREGHORN STS

DRAWING
SITE PLAN

DRAFT.

EPS
INIT.

DATE MAY 2019

SCALE 1:200

DRAFT.

ARCHI.

BCS
A01

a1

- 30/05/19 ISSUE FOR REPORT
REV. DATE AME

EASTMAN POLETTI

**SHERWOOD** 



MORAWA SHIRE HALL AND FORMER OFFICES RENOVATIONS AND EXTENSIONS CNR PRATER & DREGHORN STS

FLOOR PLAN 1809 ARCHI. BCS

DATE MAY 2019 SCALE 1:100 A 0 2 DATE MAY 2019 SCALE 1:100 A02 of L77 architects
SUITE 1, Tive' BAYLY STREET GERALDTON WA 6530 (P.O. BOX 27) TEL 08 9964 4949 FAX 08 9964 2424
EASTWAMPALTIN EMBROOD PTY LID. AMONIETS AND 8 897 29 350

**EASTMAN** 

**POLETTI SHERWOOD** 







MORAWA SHIRE HALL AND FORMER OFFICES RENOVATIONS AND EXTENSIONS CNR PRATER & DREGHORN STS

- 30/05/19 ISSUE FOR REPORT EPS
REV DATE AMENDMENT