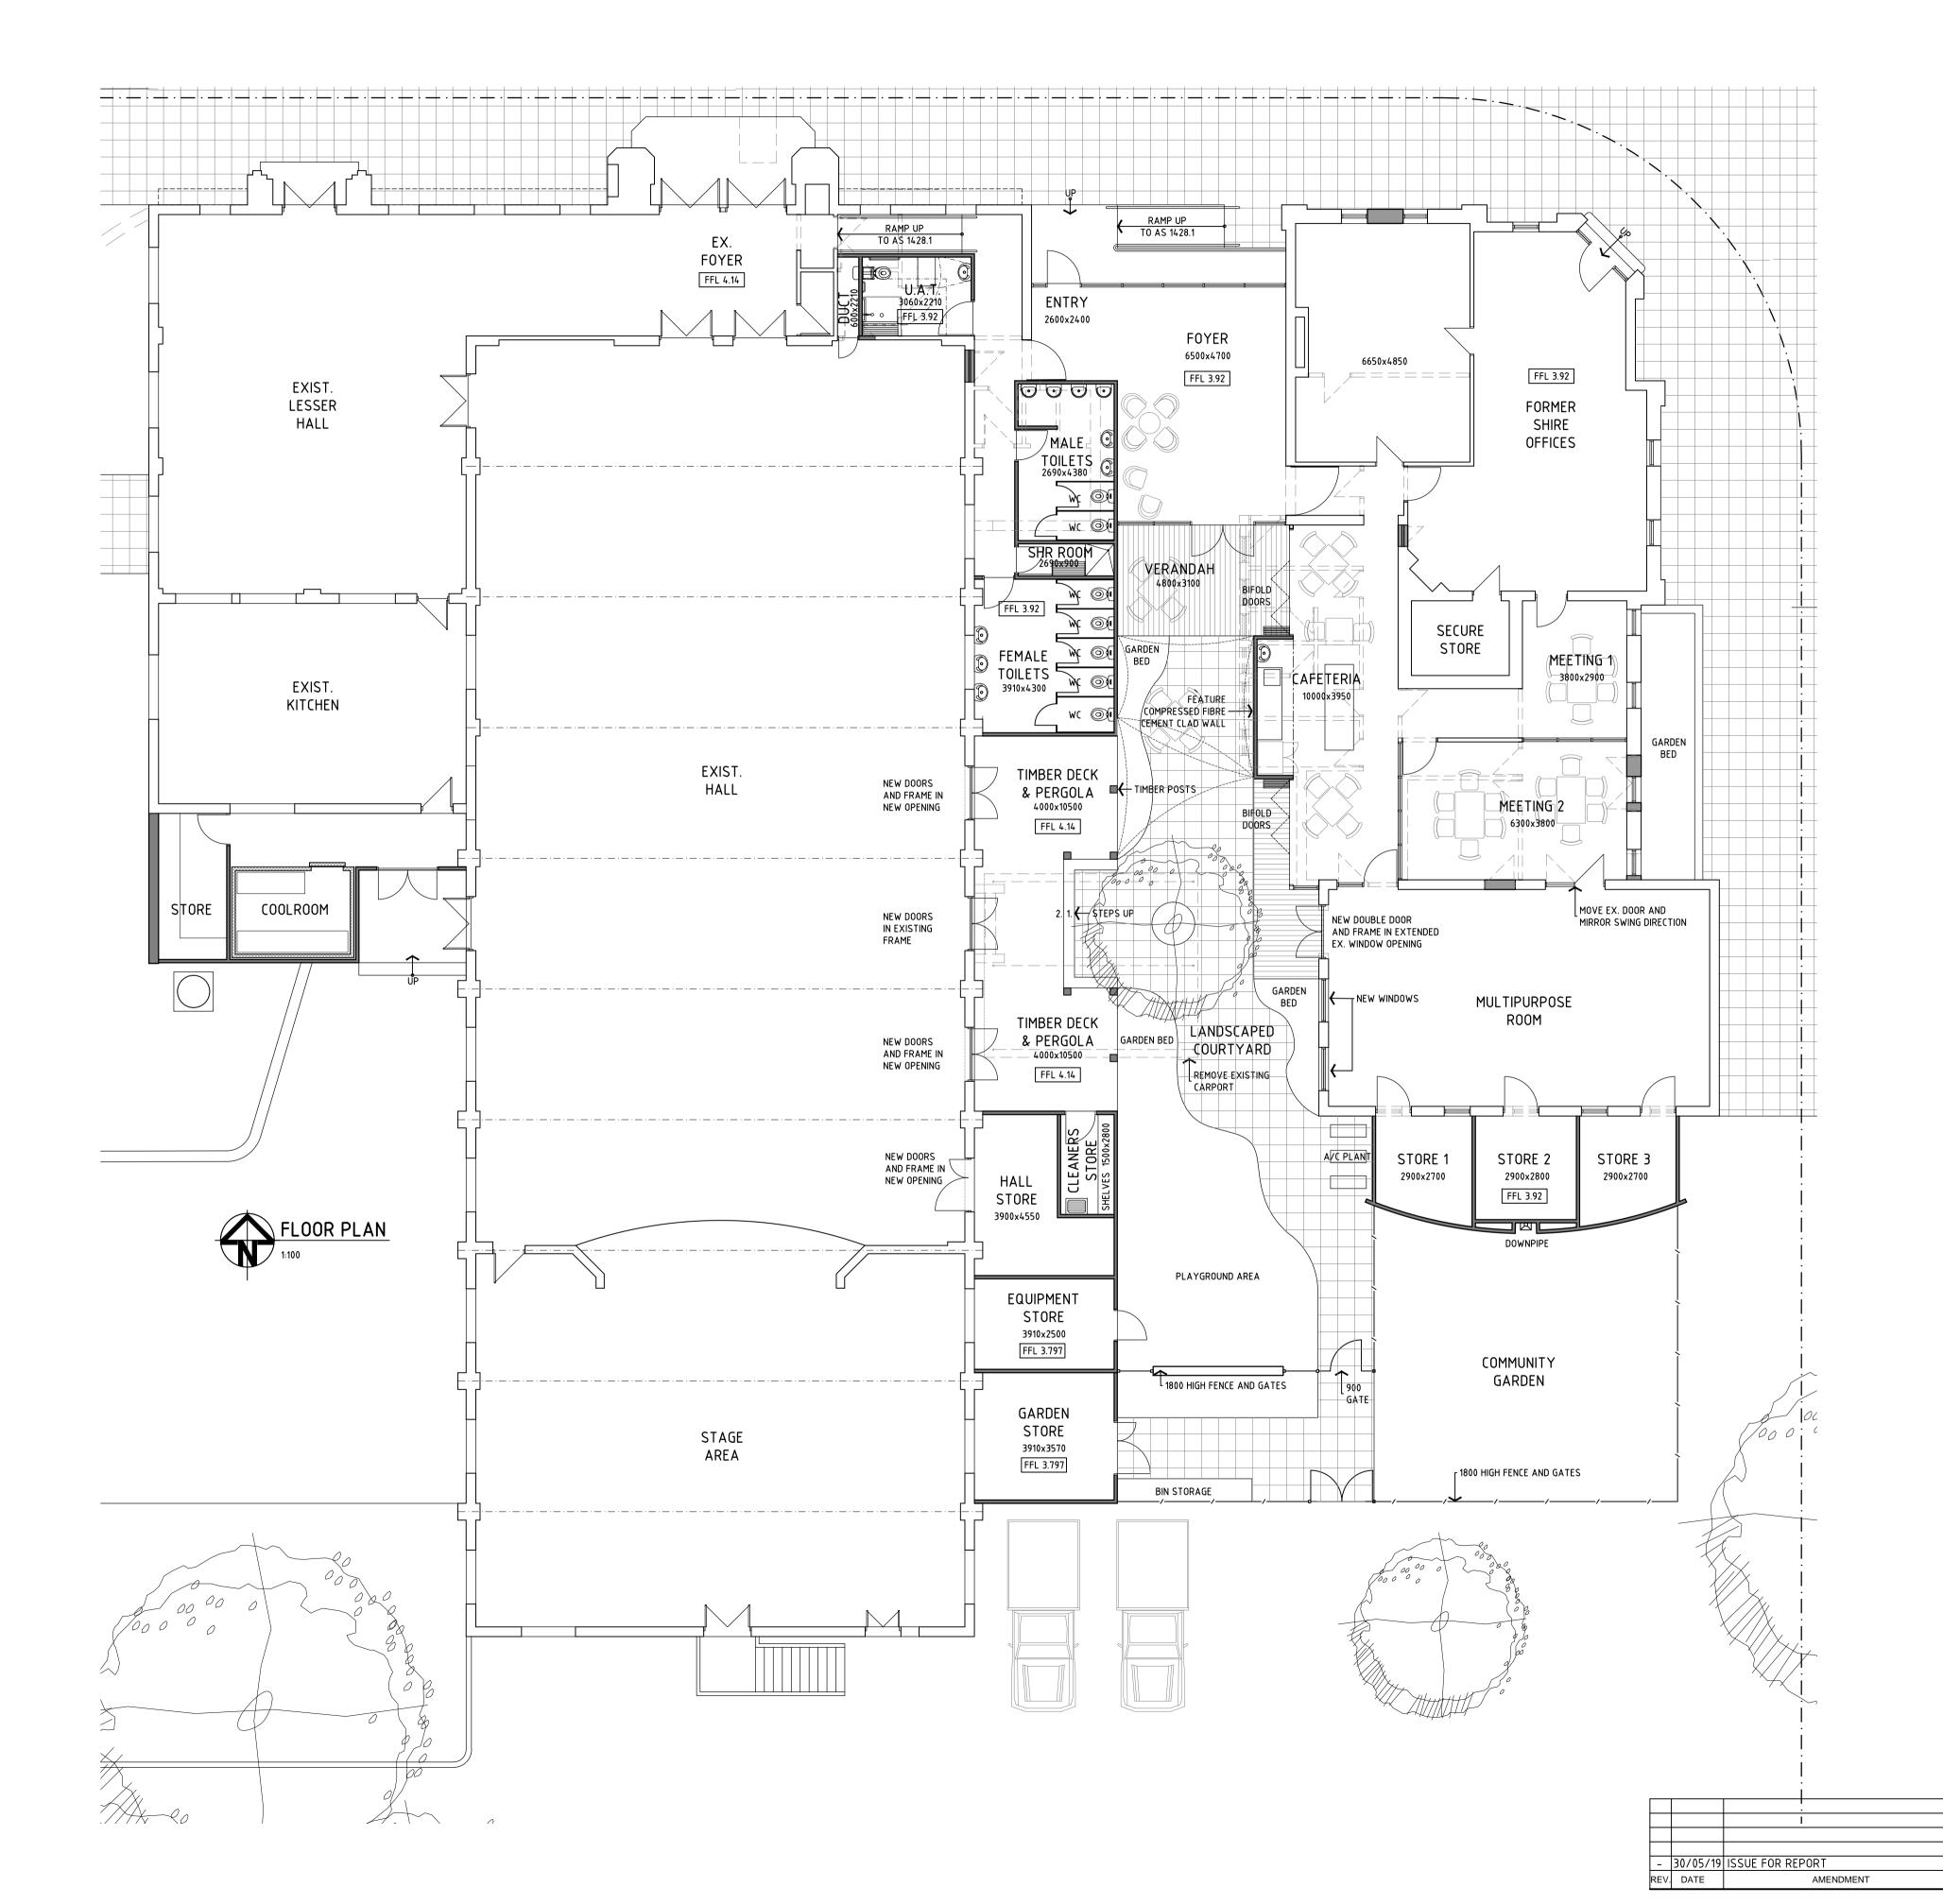

| Item |      |          | 100,000   |           |
| 193 | Street lighting upgrade                         | Item |      |          | 100,000   |           |
| 194 | Loose furnishings                               | Item |      |          | 60,000    |           |
|     |                                                 |      |      | TOTAL    | 2,241,376 | 2,241,376 |
|     |                                                 |      |      |          |           |           |

Erik Postmus

Quantity Surveyor Page 15 of 15 6/06/2019



0 2m Linear Scale 1:100 Agenda - OCM 18 July 20

SUITE 1, 'five' BAYLY STREET GERALDTON WA 6530 (P.O. BOX 27) TEL 08 9964 4949 FAX 08 9964 2424 EASTMAN POLETTI SHERWOOD PTY LTD. ARCHITECTS ABN 80 887 298 350 196 COPYRIGHT



MORAWA SHIRE HALL AND FORMER OFFICES RENOVATIONS AND EXTENSIONS CNR PRATER & DREGHORN STS

DRAWING
FLOOR PLAN

DRAFT.

ARCHI.
BCS
DATE MAY 2019

SCALE 1:100

DRAWING
1809

DWG No. REV. \_
A02

DATE MAY 2019 SCALE 1:100 A02 archited
SUITE 1. 'five' BAYLY STREET GERALDTON WA 6530 (P.O. BOX 27) TEL 08 9964 4949 FAX 08 99

EASTMAN POLETTI



MORAWA SHIRE HALL AND FORMER OFFICES RENOVATIONS AND EXTENSIONS CNR PRATER & DREGHORN STS

DRAWING SITE PLAN BCS

- 30/05/19 ISSUE FOR REPORT
REV. DATE AME

EASTMAN POLETTI

From: Bruce Sherwood
To: Ellie Cuthbert

**Subject:** Morawa Culture Precinct Master Plan - Estimate Figures

**Date:** Thursday, 4 July 2019 2:27:29 PM

#### Ellie

We haven't received costing back for then QS at the moment but if I quickly had to put a figure on the extra cost of t