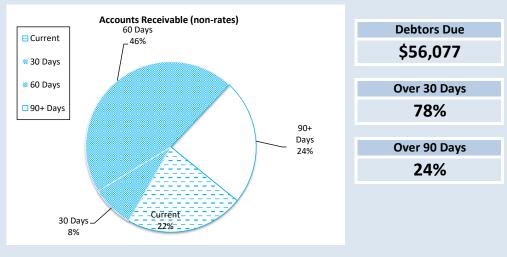

|        |
| Amounts shown above incl  |         |                 |       |          |        |

#### SIGNIFICANT ACCOUNTING POLICIES

Trade and other receivables include amounts due from ratepayers for unpaid rates and service charges and other amounts due from third parties for goods sold and services performed in the ordinary course of business. Receivables expected to be collected within 12 months of the end of the reporting period are classified as current assets. All other receivables are classified as non-current assets. Collectability of trade and other receivables is reviewed on an ongoing basis. Debts that are known to be uncollectible are written off when identified. An allowance for doubtful debts is raised when there is objective evidence that they will not be collectible.



# OPERATING ACTIVITIES NOTE 5 RATE REVENUE

|                              |         |            |            |           | Amended | Budget |           |           | YTD Ac  | utal  |           |
|------------------------------|---------|------------|------------|-----------|---------|--------|-----------|-----------|---------|-------|-----------|
|                              |         | Number of  | Rateable   | Rate      | Interim | Back   | Total     | Rate      | Interim | Back  | Total     |
|                              | Rate in | Properties | Value      | Revenue   | Rate    | Rate   | Revenue   | Revenue   | Rates   | Rates | Revenue   |
| RATE TYPE                    | \$      |            |            | \$        | \$      | \$     | \$        | \$        | \$      | \$