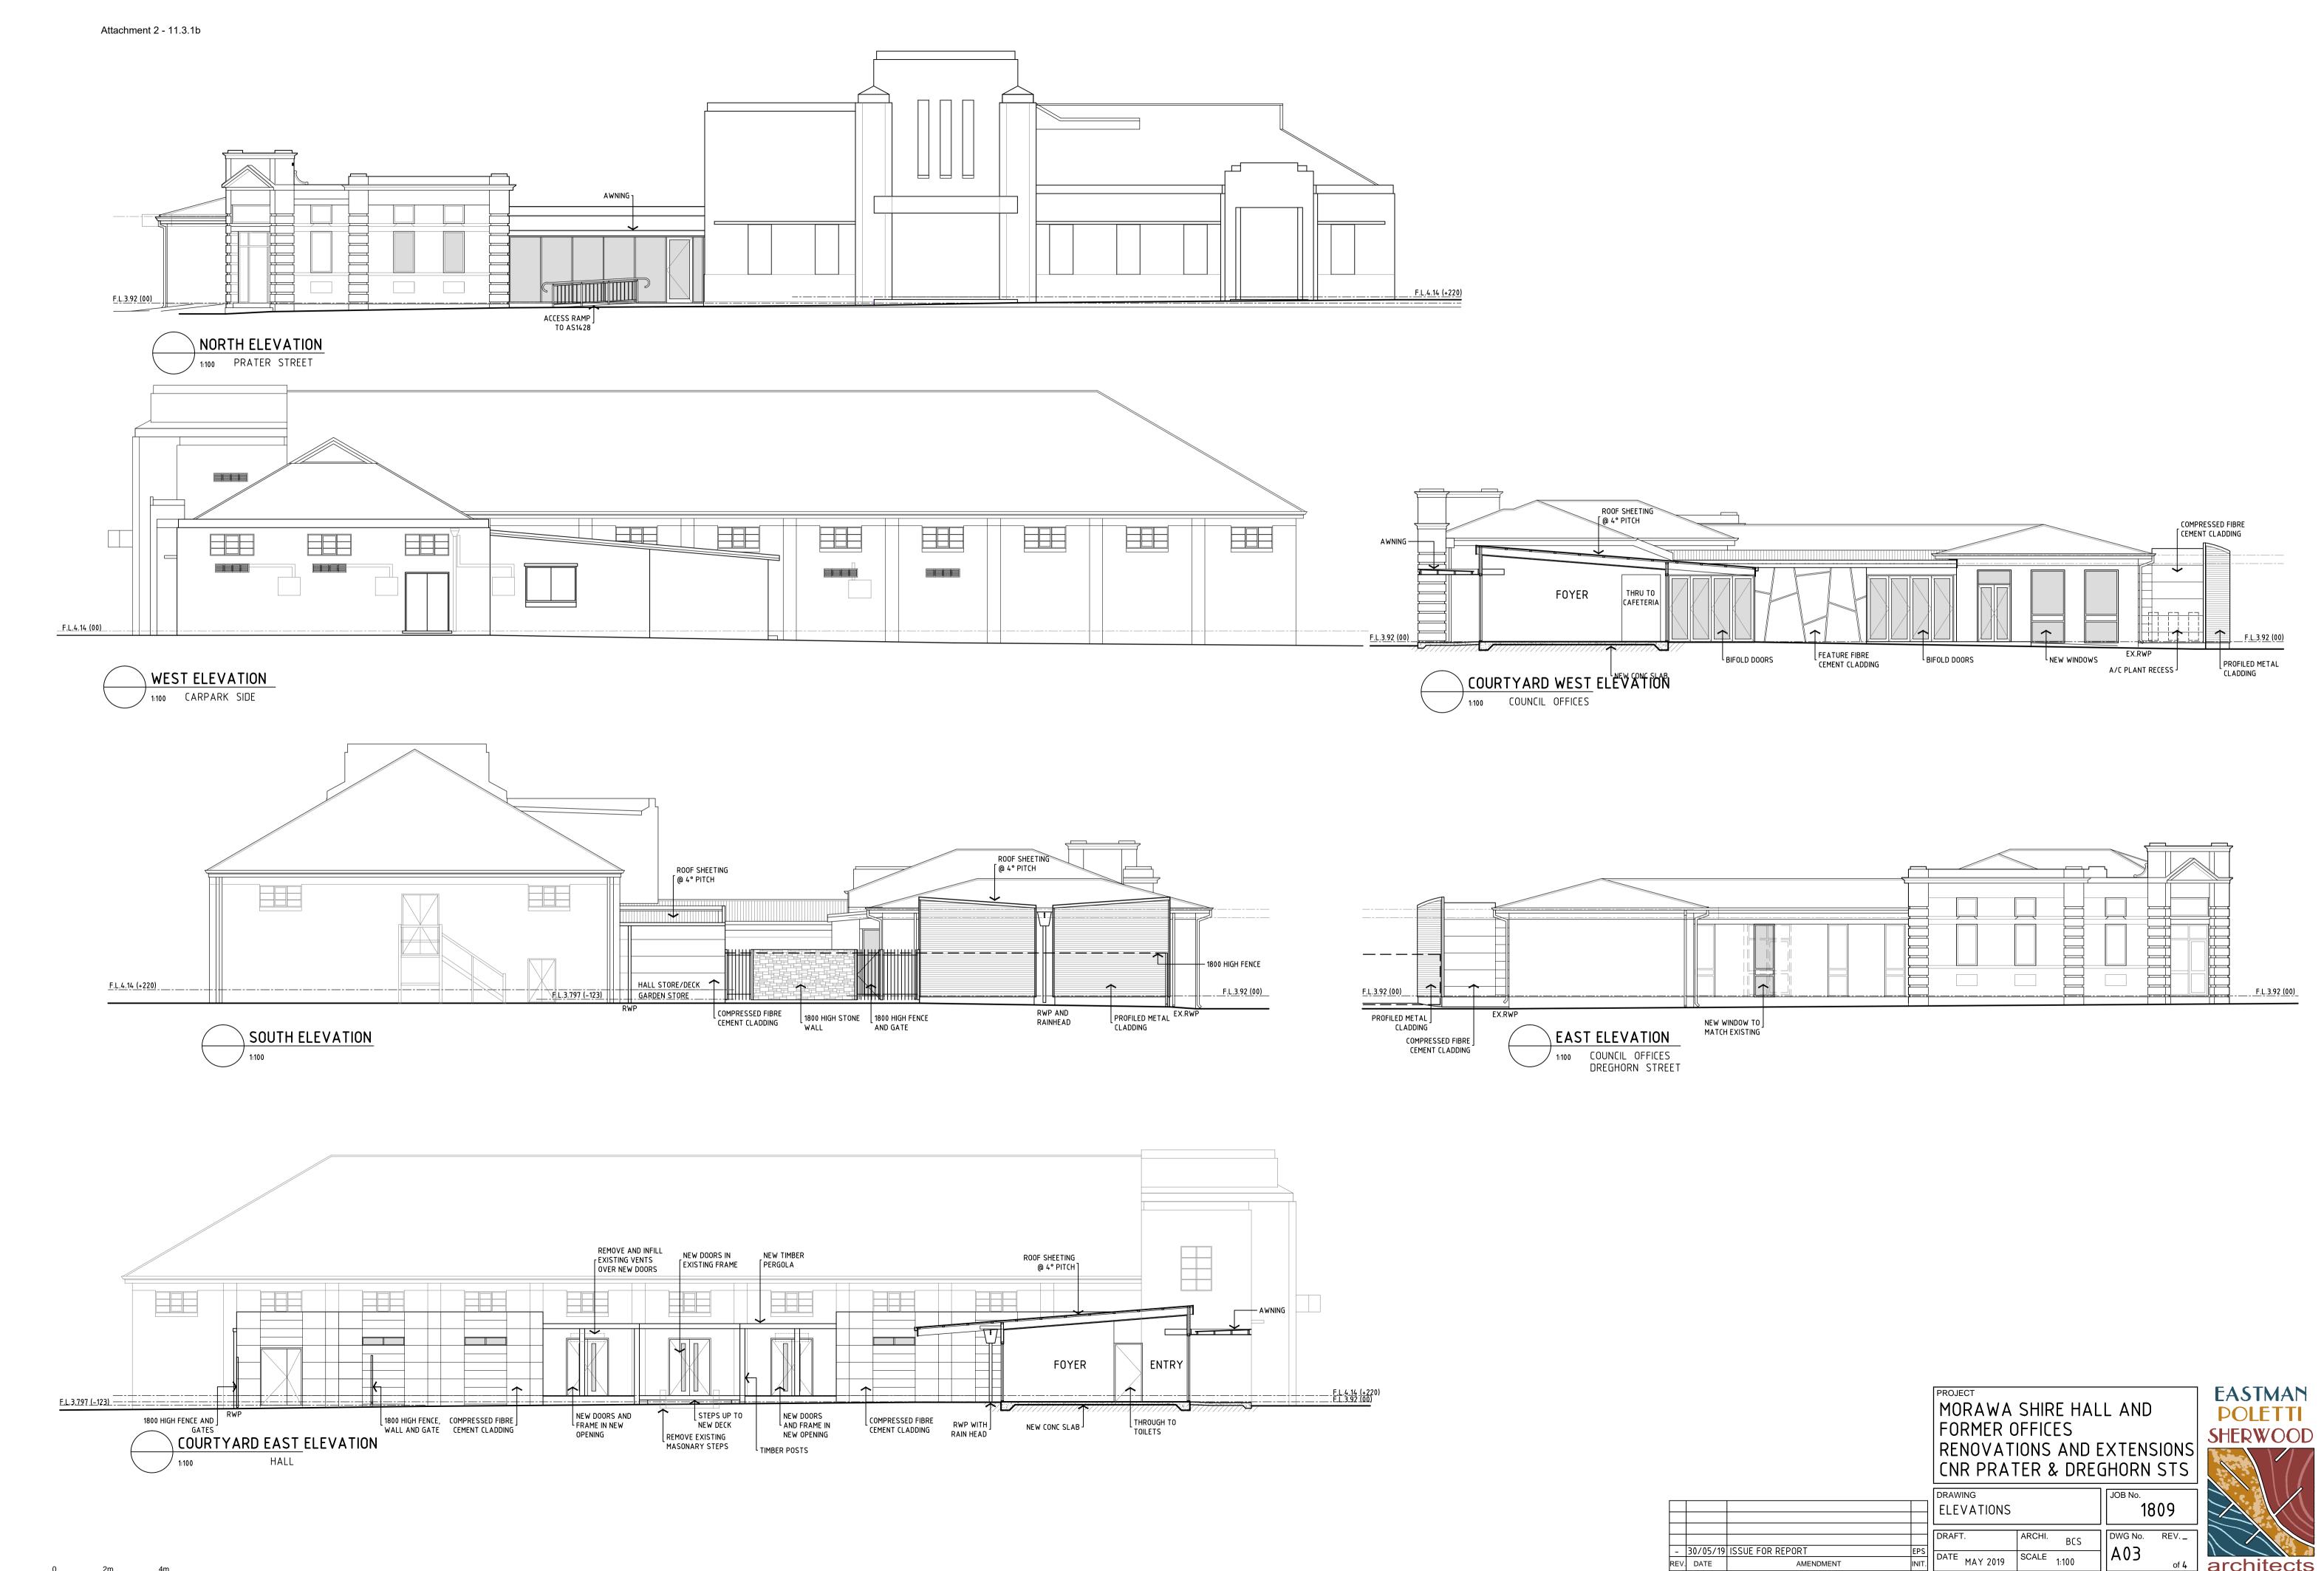

Site signage                                    | Item |      |          | 80,000    |           |
| 191 | Street furniture                                | Item |      |          | 80,000    |           |
| 192 | Street art                                      | Item |      |          | 100,000   |           |
| 193 | Street lighting upgrade                         | Item |      |          | 100,000   |           |
| 194 | Loose furnishings                               | Item |      |          | 60,000    |           |
|     |                                                 |      |      | TOTAL    | 2,241,376 | 2,241,376 |
|     |                                                 |      |      |          |           |           |

Erik Postmus

Quantity Surveyor Page 15 of 15 6/06/2019



0 2m Linear Scale 1:100 Agenda - OCM 18 July 20

SUITE 1, 'five' BAYLY STREET GERALDTON WA 6530 (P.O. BOX 27) TEL 08 9964 4949 FAX 08 9964 2424 EASTMAN POLETTI SHERWOOD PTY LTD. ARCHITECTS ABN 80 887 298 350 196 COPYRIGHT



MORAWA SHIRE HALL AND FORMER OFFICES RENOVATIONS AND EXTENSIONS CNR PRATER & DREGHORN STS

DRAWING
FLOOR PLAN

DRAFT.

ARCHI.
BCS
DATE MAY 2019

SCALE 1:100

DRAWING
1809

DWG No. REV. \_
A02

DATE MAY 2019 SCALE 1:100 A02 archited
SUITE 1. 'five' BAYLY STREET GERALDTON WA 6530 (P.O. BOX 27) TEL 08 9964 4949 FAX 08 99

EASTMAN POLETTI



MORAWA SHIRE HALL AND FORMER OFFICES RENOVATIONS AND EXTENSIONS CNR PRATER & DREGHORN STS

DRAWING SITE PLAN BCS

- 30/05/19 ISSUE FOR REPORT
REV. DATE AME

EASTMAN POLETTI

From: Bruce Sherwood
To: Ellie Cuthbert

**Subject:** Moraw