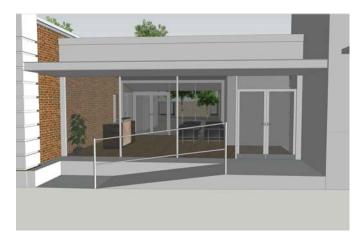

Other capital works include New Playground Equipment (\$70k), Upgrade to front of Shire office in line with Signage Project (\$25k), Community Bus (\$110k), Sewerage upgrade works (\$75k), Cemetery signage (\$15k), New CEO vehicle (\$60k) and new Pool Car (\$35K).