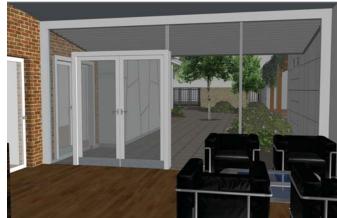

Other capital works include New Playground Equipment (\$70k), Upgrade to front of Shire office in line with Signage Project (\$25k), Community Bus (\$110k), Sewerage upgrade works (\$75k), Cemetery signage (\$15k), New CEO vehicle (\$60k) and new Pool Car (\$35K).