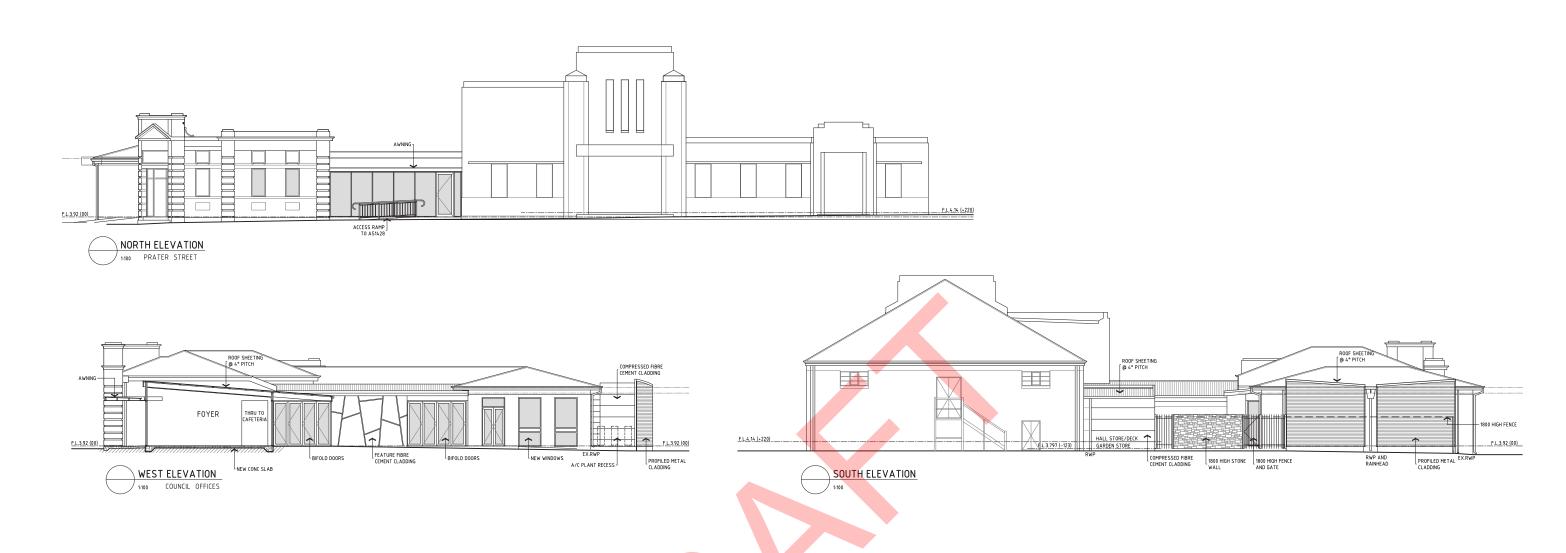

large events such as the Morawa Art Show and Exhibition; or otherwise treated as a venue of smaller spaces for multiple different simultaneous





MORAWA SHIRE HALL AND FORMER OFFICES RENOVATIONS AND EXTENSIONS CNR PRATER & DREGHORN STS

DRAWING
SITE PLAN

DRAFT.

EPS
INIT.

DATE MAY 2019

SCALE 1:200

DRAFT.

ARCHI.

BCS
A01

a1

- 30/05/19 ISSUE FOR REPORT
REV. DATE AME

EASTMAN POLETTI

**SHERWOOD** 



MORAWA SHIRE HALL AND FORMER OFFICES RENOVATIONS AND EXTENSIONS CNR PRATER & DREGHORN STS

FLOOR PLAN 1809 ARCHI. BCS

DATE MAY 2019 SCALE 1:100 A 0 2 DATE MAY 2019 SCALE 1:100 A02 of L77 architects
SUITE 1, Tive' BAYLY STREET GERALDTON WA 6530 (P.O. BOX 27) TEL 08 9964 4949 FAX 08 9964 2424
EASTWAMPALTIN EMBROOD PTY LID. AMONIETS AND 8 897 29 350

**EASTMAN** 

**POLETTI SHERWOOD** 







MORAWA SHIRE HALL AND FORMER OFFICES RENOVATIONS AND EXTENSIONS CNR PRATER & DREGHORN STS

- 30/05/19 ISSUE FOR REPORT EPS
REV DATE AMENDMENT INIT.

| DRAWING        |        |       | JOB No. |      |
|----------------|--------|-------|---------|------|
| EL ELVA FIONIC |        |       | 40      | 200  |
| ELEVATIONS     |        |       | 11 16   | 309  |
|                |        |       |         |      |
|                |        |       |         |      |
| DRAFT.         | ARCHI. | 0.00  | DWG No. | REV. |
|                |        | BCS   |         |      |
| DATE MAY 2040  | SCALE  |       | A03     |      |
| DATE MAY 2019  | SCALE  | 1:100 |         | of L |
|                |        |       |         | 014  |

INITE 1, Tive BAYLY STREET GERALDTON WA 6530 (P.O. BOX 27) TE