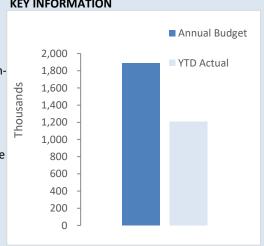

Endorse the Rate Setting Statement detailing the amount to be made up from rates for the financial year ending 30 June 2020 being \$1,874,969.