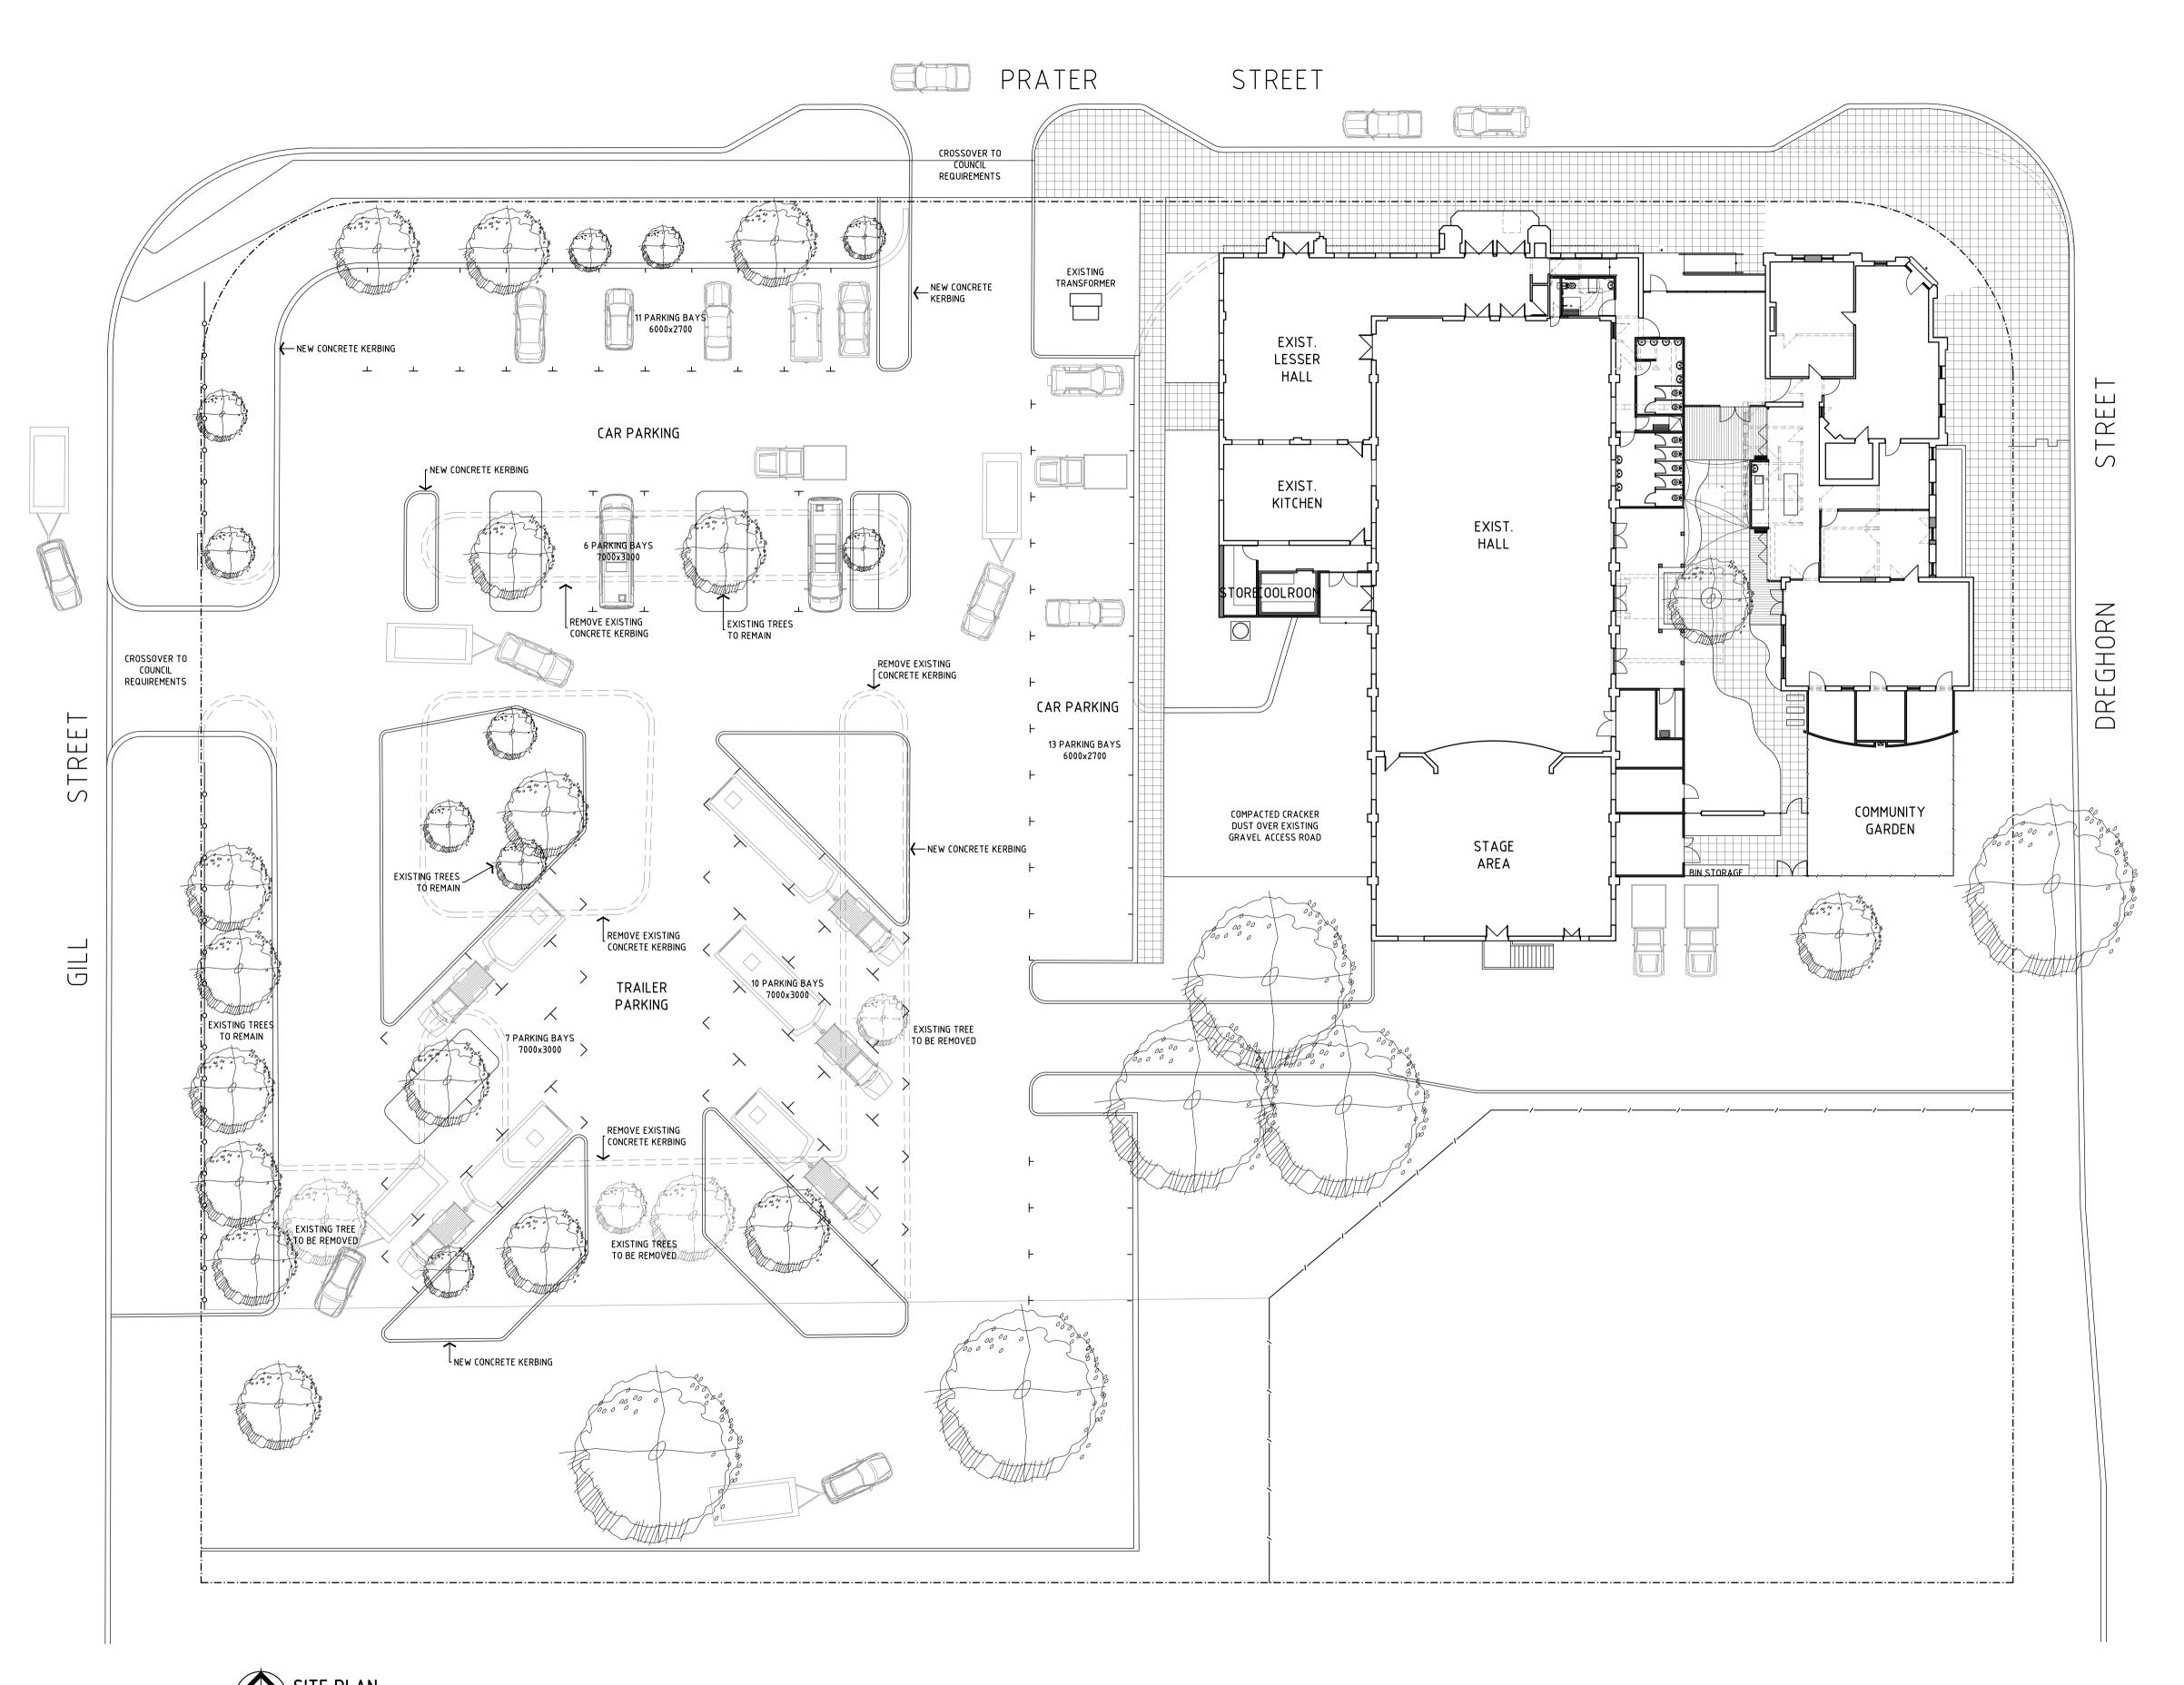

#### **Capital Works and Major Projects**

A capital road works programme of \$1,227,500 is proposed for 2019/20 which includes two Regional Road Group projects on Nanekine Road and Morawa Yalgoo Road and three Roads to Recovery projects on Burma Road, Canna North East Road, and Bell Road. There is also a capital road job on Broad Avenue and Footpath Works on Prater Street. Road maintenance projects totalling \$747,766 are also included in the budget covering both rural roads and town streets. Flood damage works following the 2017 flooding event have been completed during 2018/2019 so there is no provision in this years' budget for flood damage.

Other capital works include New Playground Equipment (\$70k), Upgrade to front of Shire office in line with Signage Project (\$25k), Community Bus (\$110k), Sewerage upgrade works (\$75k), Cemetery signage (\$15k), New CEO vehicle (\$60k) and new Pool Car (\$35K).