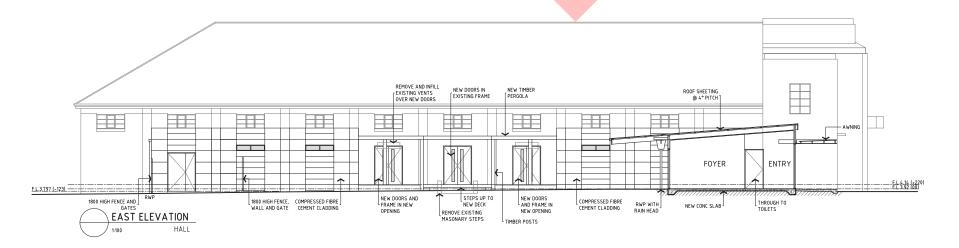

Other capital works include New Playground Equipment (\$70k), Upgrade to front of Shire office in line with Signage Project (\$25k), Community Bus (\$110k), Sewerage upgrade works (\$75k), Cemetery signage (\$15k), New CEO vehicle (\$60k) and new Pool Car (\$35K).