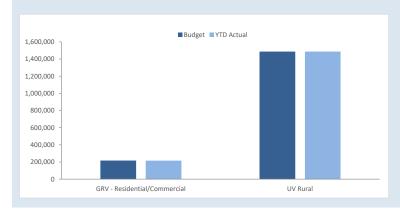

#### a) General Rates:

Impose the following differential rates in the dollar and minimum rates for properties within the Shire of Morawa.

| GRV Residential/Commercial | 0.078919 |
|----------------------------|----------|
| UV Rural                   | 0.022815 |
| UV Mining                  | 0.301974 |