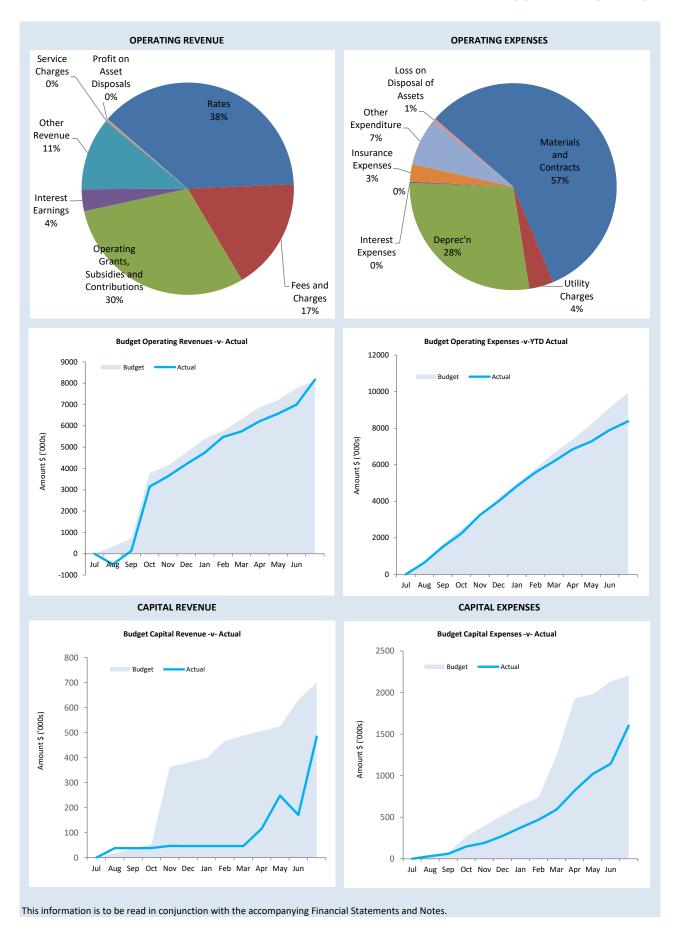

#### 11.2.3 Monthly Financial Statements – June 2019

**Author:** Senior Finance Officer

**Authorising Officer:** Executive Manager Corporate & Community Services

**Disclosure of Interest:** The Author and Authorising Officer declare that they do not have any

#### OFFICER'S RECOMMENDATION

That Council receive the Statement of Financial Activity for the period ending 30 June 2019.

SIMPLE MAJORITY VOTE REQUIRED

#### **PURPOSE**

Local Government (Financial Management) Regulation 34(1) (a) states that a Local Government must prepare financial statements monthly.

#### **DETAIL**

As per the Financial Management Regulation 34 each Local Government is to prepare each month a statement of financial activity reporting on the sources and application of funds, as set out in the annual budget under regulation 22 (1) (d), for that month with the following detail:

- The annual budget estimates.
- The operating revenue, operating income and all other income and expenses.
- Any significant variations between year to date income and expenditure and the relevant budget provisions to the end of the reporting period.
- Identify any significant areas where activities are not in accordance with budget estimates for the relevant reporting period.
- Provide likely financial projections to 30 June 2019 for those highlighted significant variations and their effect on the end of year result.
- Include an operating statement.
- Any other required supporting notes.

#### **OFFICER'S COMMENTS**

The actual amounts contained in the report are subject to final 2018/19 year end adjustment and audit and could possibly change following the annual audit which will take place during September/October. The final accounts will be confirmed by the auditor and presented to Council as part of the annual financial report for 2018/19.

#### CONCLUSION

To provide timely advice to Council. This report is based on the 2018/19 Budget adopted by Council on 23 August 2018, and the budget review adopted by Council on 21 March 2019

The report contains the budget amounts, actual amounts of expenditure, revenue and income to the end of the month. It shows the material differences between the adopted budget, amended budget and actual amounts for the purpose of keeping Council abreast of the current financial position and the variances are explained on the last two pages of the report.

#### **ATTACHMENTS**

Attachment 1 – 11.2.3a June Monthly Financial Activity Report

A copy of the schedules is available if required.