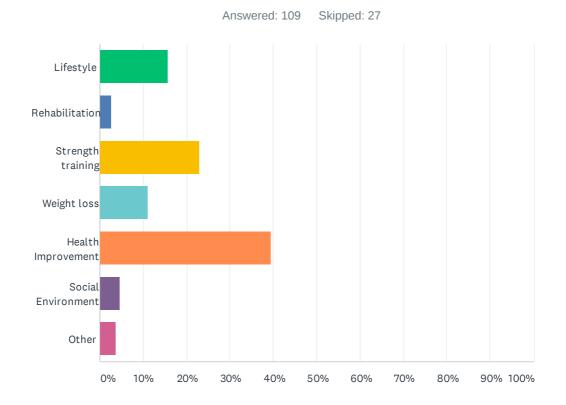

## Q7 For what purpose do, or would, you access a Gym?

| ANSWER CHOICES     | RESPONSES |     |
|--------------------|-----------|-----|
| Lifestyle          | 15.60%    | 17  |
| Rehabilitation     | 2.75%     | 3   |
| Strength training  | 22.94%    | 25  |
| Weight loss        | 11.01%    | 12  |
| Health Improvement | 39.45%    | 43  |
| Social Environment | 4.59%     | 5   |
| Other              | 3.67%     | 4   |
| TOTAL              |           | 109 |