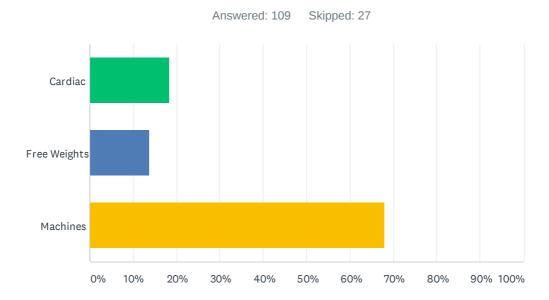

#### Q10 What type of equipment would you expect to have in a 24/7 Gym?

| ANSWER CHOICES | RESPONSES |     |
|----------------|-----------|-----|
| Cardiac        | 18.35%    | 20  |
| Free Weights   | 13.76%    | 15  |
| Machines       | 67.89%    | 74  |
| TOTAL          |           | 109 |