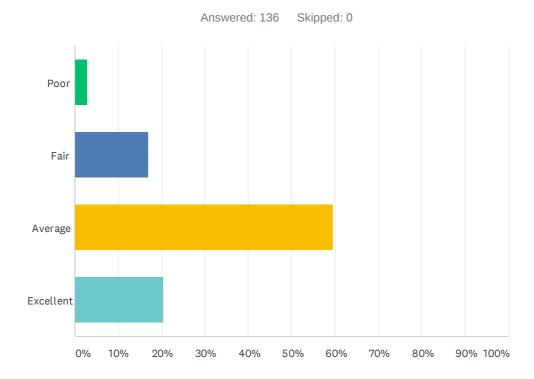

#### Q3 How would you describe your general health?

| ANSWER CHOICES | RESPONSES |     |
|----------------|-----------|-----|
| Poor           | 2.94%     | 4   |
| Fair           | 16.91%    | 23  |
| Average        | 59.56%    | 81  |
| Excellent      | 20.59%    | 28  |
| TOTAL          |           | 136 |