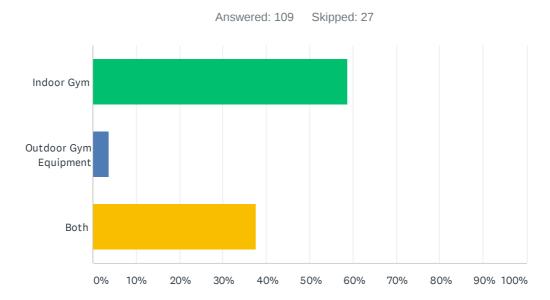

# Q5 Would you prefer an Indoor Gym Facility or outdoor Gym equipment?

| ANSWER CHOICES        | RESPONSES |
|-----------------------|-----------|
| Indoor Gym            | 58.72% 64 |
| Outdoor Gym Equipment | 3.67% 4   |
| Both                  | 37.61% 41 |
| TOTAL                 | 109       |