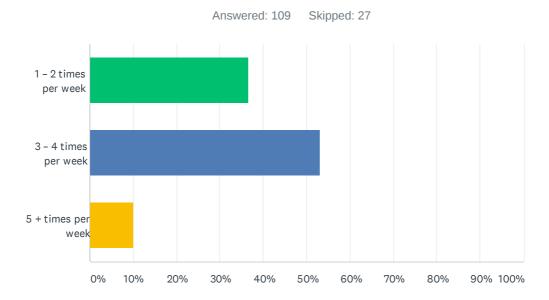

## Q8 How often do, or would, you go to the Gym?

| ANSWER CHOICES       | RESPONSES |     |
|----------------------|-----------|-----|
| 1 – 2 times per week | 36.70%    | 40  |
| 3 – 4 times per week | 53.21%    | 58  |
| 5 + times per week   | 10.09%    | 11  |
| TOTAL                |           | 109 |