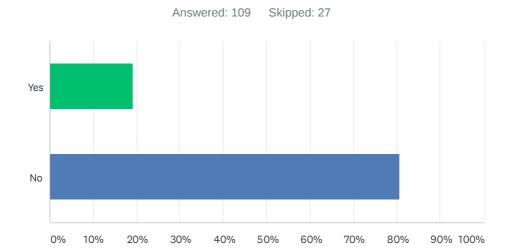

#### Q6 Do you access a Gym now?

| ANSWER CHOICES | RESPONSES |     |
|----------------|-----------|-----|
| Yes            | 19.27%    | 21  |
| No             | 80.73%    | 88  |
| TOTAL          | 1         | 109 |