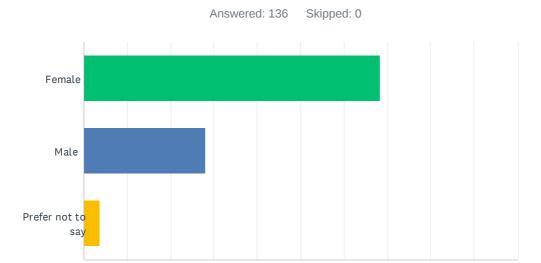

### Q1 Gender

| ANSWER CHOICES    | RESPONSES |     |
|-------------------|-----------|-----|
| Female            | 68.38%    | 93  |
| Male              | 27.94%    | 38  |
| Prefer not to say | 3.68%     | 5   |
| TOTAL             | 1         | 136 |