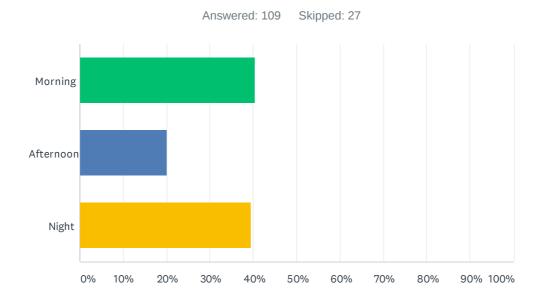

#### Q9 What time do, or would, you prefer to attend the gym?

| ANSWER CHOICES | RESPONSES |
|----------------|-----------|
| Morning        | 40.37% 44 |
| Afternoon      | 20.18% 22 |
| Night          | 39.45% 43 |
| TOTAL          | 109       |