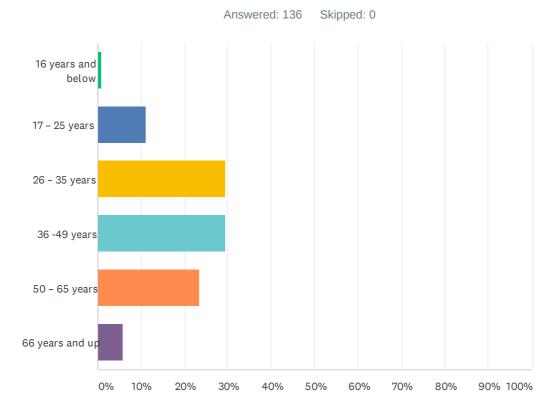

### Q2 Age

| ANSWER CHOICES     | RESPONSES |
|--------------------|-----------|
| 16 years and below | 0.74% 1   |
| 17 – 25 years      | 11.03% 15 |
| 26 – 35 years      | 29.41% 40 |
| 36 -49 years       | 29.41% 40 |
| 50 – 65 years      | 23.53% 32 |
| 66 years and up    | 5.88% 8   |
| TOTAL              | 136       |