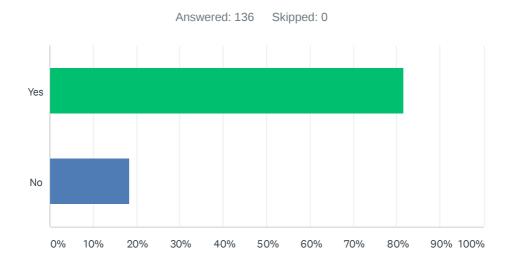

## Q4 Do you support the Shire exploring the viability of a Gym facility in Morawa?

| ANSWER CHOICES | RESPONSES |     |
|----------------|-----------|-----|
| Yes            | 81.62%    | 111 |
| No             | 18.38%    | 25  |
| TOTAL          |           | 136 |