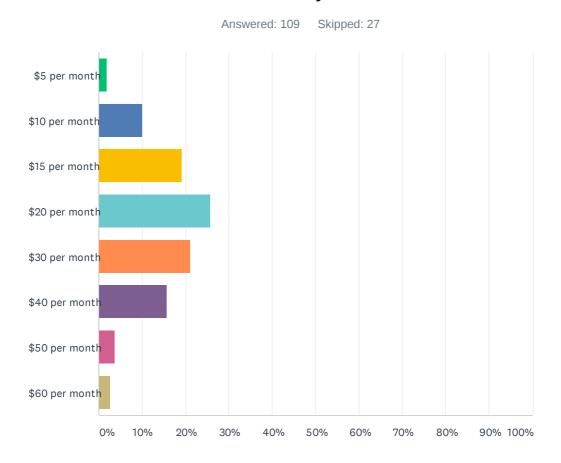

## Q11 What do you think would be an appropriate membership fee to join a 24/7 Gym?

| ANSWER CHOICES | RESPONSES |    |
|----------------|-----------|----|
| \$5 per month  | 1.83%     | 2  |
| \$10 per month | 10.09%    | L1 |
| \$15 per month | 19.27%    | 21 |
| \$20 per month | 25.69%    | 28 |
| \$30 per month | 21.10%    | 23 |
| \$40 per month | 15.60%    | L7 |
| \$50 per month | 3.67%     | 4  |
| \$60 per month | 2.75%     | 3  |
| TOTAL          | 10        | )9 |