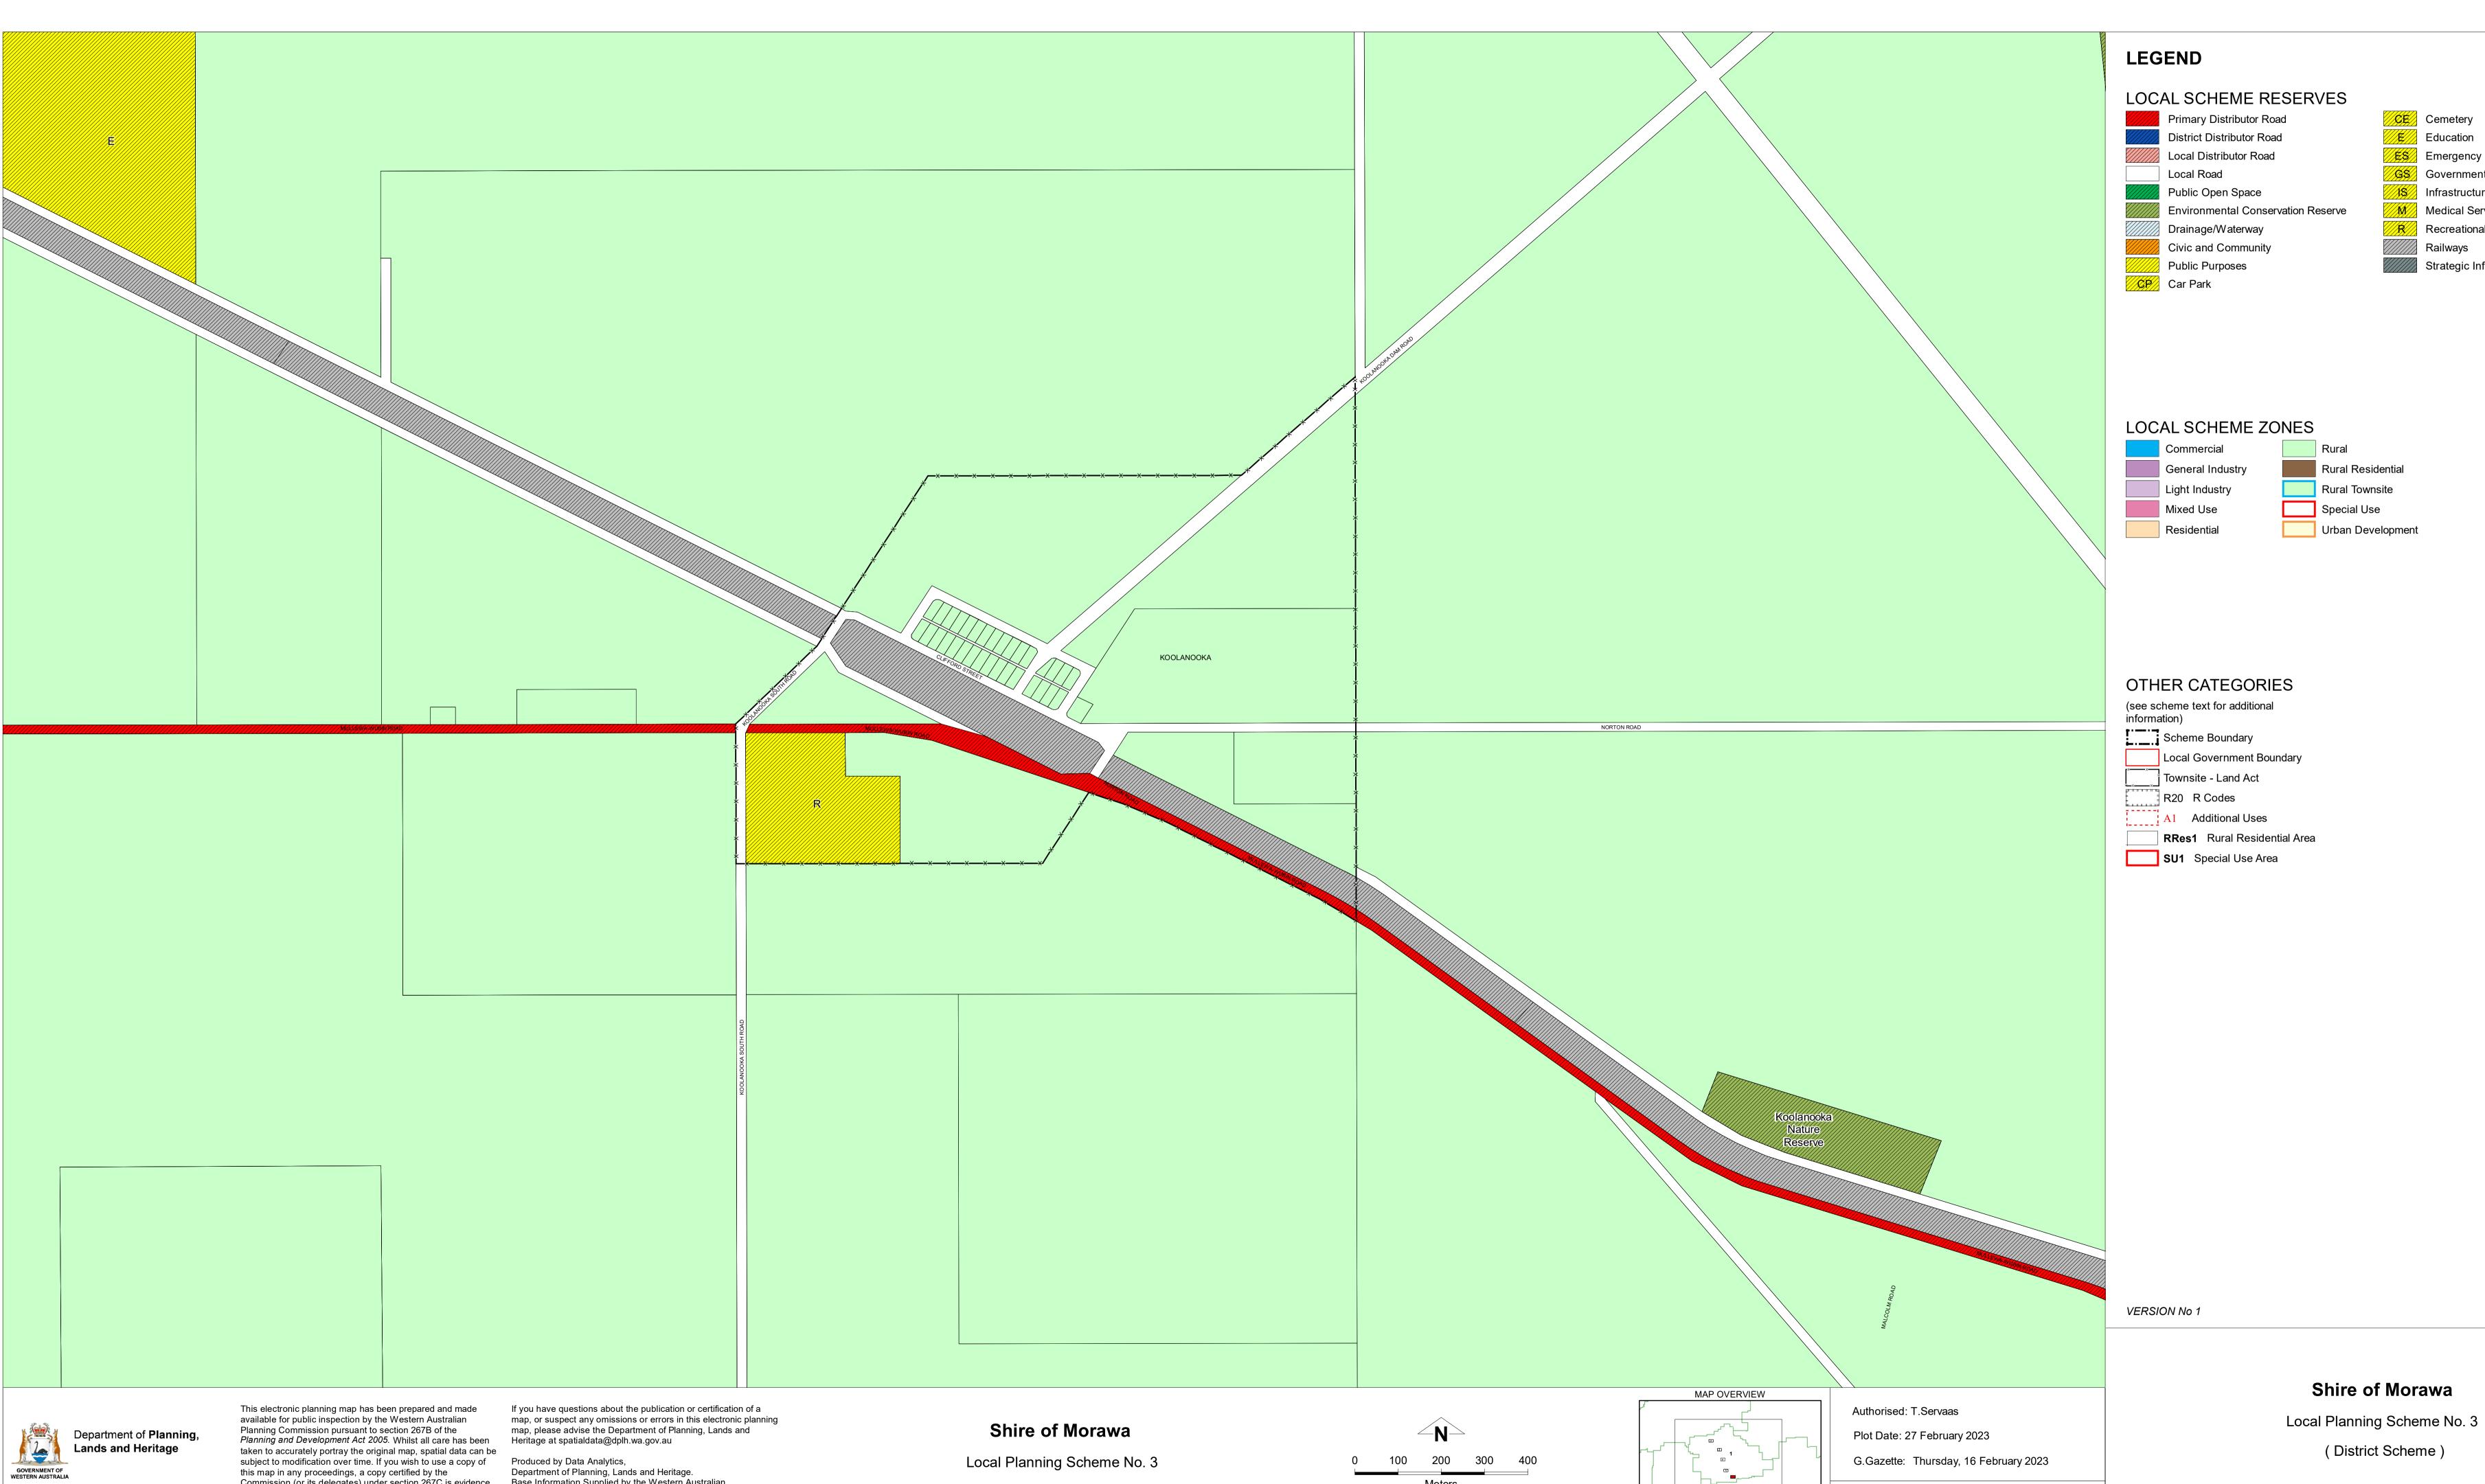

Local Planning Scheme No. 3 (District Scheme)

Local Planning Scheme Map No. 6 of 6 MAP: Koolanooka Townsite

(District Scheme)

CE Cemetery

Education

Emergency Services

**GS** Government Services

Infrastructure Services

Medical Services Recreational

Railways

Strategic Infrastructure