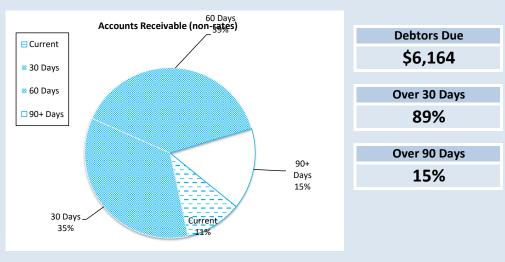

#### CONCLUSION

This report is based on the 2019/20 Annual Budget adopted by Council on 18 July 2019 and the Budget Review adopted by Council on 19 March 2020.

The report contains the budget amounts, actual amounts of expenditure, revenue and income to the end of the month.

It shows the material differences between the adopted budget, amended budget and actual amounts for the purpose of keeping Council abreast of the current financial position and the variances are explained under Note 2 of the report.