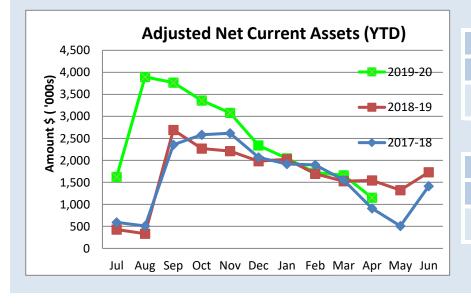

#### CONCLUSION

This report is based on the 2019/20 Annual Budget adopted by Council on 18 July 2019 and the Budget Review adopted by Council on 19 March 2020.

The report contains the budget amounts, actual amounts of expenditure, revenue and income to the end of the month.

It shows the material differences between the adopted budget, amended budget and actual amounts for the purpose of keeping Council abreast of the current financial position and the variances are explained under Note 2 of the report.