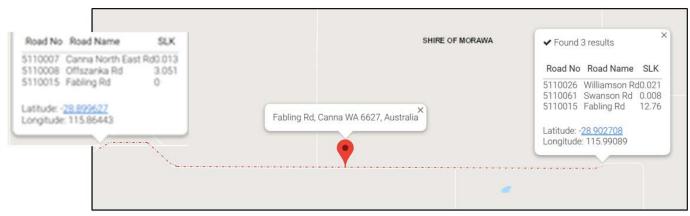

- 1. Note the RAV assessment checklist (Attachment 1); and
- 2. Does not object to the following roads being classified conditional Type A" Low Volume RAV 6 roads;
  - a) Nanekine Road from SLK 3.61 to SLK 21.83; and
  - b) Fabling Road from Canna North East Road (SLK 0.00) to Williamson Road SLK 12.76.

#### **DETAIL**

Main Roads Heavy Vehicle Services (HVS) has received applications to modify the following section of road(s) onto the RAV Network:

| Road No./Name          | From<br>Location<br>(SLK)        | To Location<br>(SLK)       | Current<br>RAV<br>Network | Requested<br>RAV<br>Network | School Bus<br>Route<br>(Yes or No) | Traffic<br>Count<br>(AADT) |
|------------------------|----------------------------------|----------------------------|---------------------------|-----------------------------|------------------------------------|----------------------------|
| 5110003 Nanekine<br>Rd | Existing<br>RAV 5<br>(3.61)      | LGA<br>Boundary<br>(21.83) | 5                         | 6                           | No                                 | No                         |
| 5110015 Fabling Rd     | Canna<br>North East<br>Rd (0.00) | Williamson<br>Rd (12.76)   | 5                         | 6                           | Yes                                | No                         |