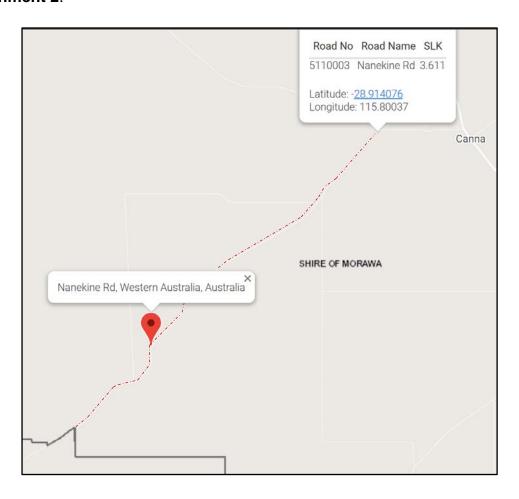

- 1. Note the RAV assessment checklist (Attachment 1); and
- 2. Does not object to the following roads being classified conditional Type A" Low Volume RAV 6 roads;
  - a) Nanekine Road from SLK 3.61 to SLK 21.83; and
  - b) Fabling Road from Canna North East Road (SLK 0.00) to Williamson Road SLK 12.76.

#### **DETAIL**

Main Roads Heavy Vehicle Services (HVS) has received applications to modify the following section of road(s) onto the RAV Network:

| Road No./Name          | From<br>Location<br>(SLK)        | To Location<br>(SLK)       | Current<br>RAV<br>Network | Requested<br>RAV<br>Network | School Bus<br>Route<br>(Yes or No) | Traffic<br>Count<br>(AADT) |
|------------------------|----------------------------------|----------------------------|---------------------------|-----------------------------|------------------------------------|----------------------------|
| 5110003 Nanekine<br>Rd | Existing<br>RAV 5<br>(3.61)      | LGA<br>Boundary<br>(21.83) | 5                         | 6                           | No                                 | No                         |
| 5110015 Fabling Rd     | Canna<br>North East<br>Rd (0.00) | Williamson<br>Rd (12.76)   | 5                         | 6                           | Yes                                | No                         |