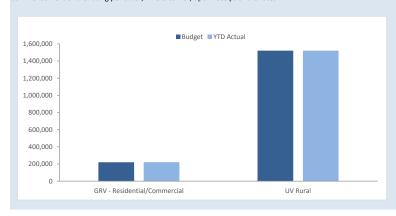

#### CONCLUSION

This report is based on the 2019/20 Annual Budget adopted by Council on 18 July 2019 and the Budget Review adopted by Council on 19 March 2020.

The report contains the budget amounts, actual amounts of expenditure, revenue and income to the end of the month.

It shows the material differences between the adopted budget, amended budget and actual amounts for the purpose of keeping Council abreast of the current financial position and the variances are explained under Note 2 of the report.