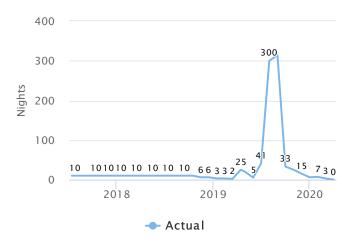

#### **PURPOSE**

Regulation 34(1) (a) of the *Local Government (Financial Management) Regulations 1996* requires that a local government must prepare monthly financial statements for Council. The Monthly Financial Activity Report and Schedules are provided for Council's consideration.

#### DETAIL

As per the *Local Government (Financial Management) Regulations 1996*, a monthly statement of financial activity report on the sources and application of funds, as set out in the annual budget has the following details:

- Annual budget estimates.
- Operating revenue, operating income and all other income and expenses.
- Any significant variations between year to date income and expenditure and the relevant budget provisions to the end of the reporting period.
- Identification of any significant areas where activities are not in accordance with budget estimates for the relevant reporting period.
- Provision of likely financial projections for those highlighted significant variations and their effect on the end of year result.
- Inclusion of an operating statement.
- Any other supporting notes as required.

#### CONCLUSION

This report is based on the 2019/20 Annual Budget adopted by Council on 18 July 2019 and the Budget Review adopted by Council on 19 March 2020.

The report contains the budget amounts, actual amounts of expenditure, revenue and income to the end of the month.

It shows the material differences between the adopted budget, amended budget and actual amounts for the purpose of keeping Council abreast of the current financial position and the variances are explained under Note 2 of the report.