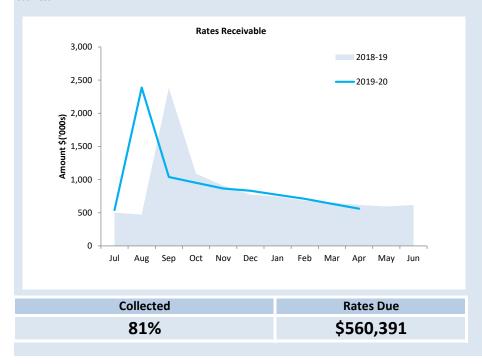

#### CONCLUSION

This report is based on the 2019/20 Annual Budget adopted by Council on 18 July 2019 and the Budget Review adopted by Council on 19 March 2020.

The report contains the budget amounts, actual amounts of expenditure, revenue and income to the end of the month.

It shows the material differences between the adopted budget, amended budget and actual amounts for the purpose of keeping Council abreast of the current financial position and the variances are explained under Note 2 of the report.