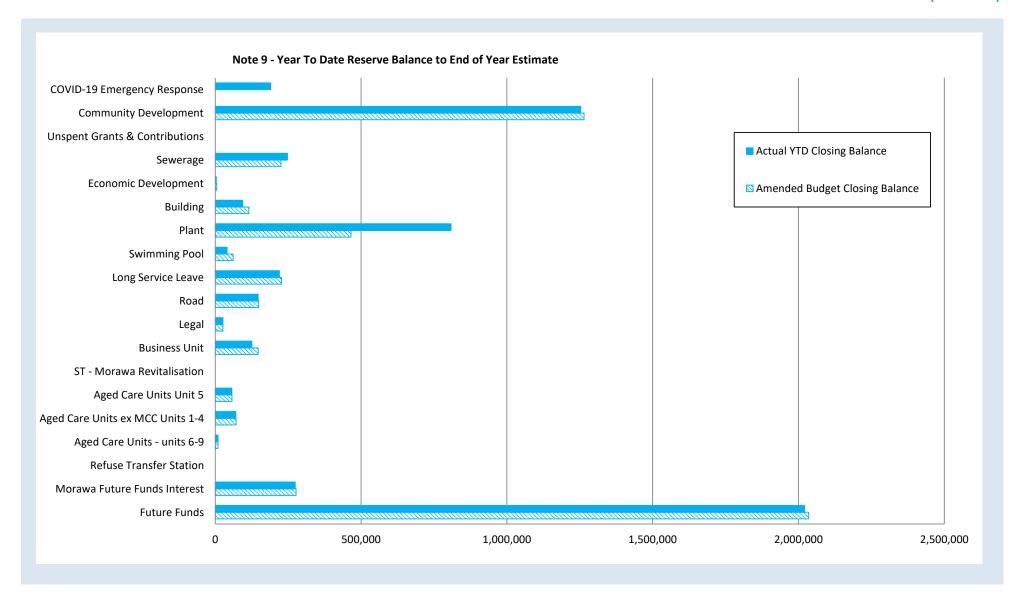

#### CONCLUSION

This report is based on the 2019/20 Annual Budget adopted by Council on 18 July 2019 and the Budget Review adopted by Council on 19 March 2020.

The report contains the budget amounts, actual amounts of expenditure, revenue and income to the end of the month.

It shows the material differences between the adopted budget, amended budget and actual amounts for the purpose of keeping Council abreast of the current financial position and the variances are explained under Note 2 of the report.