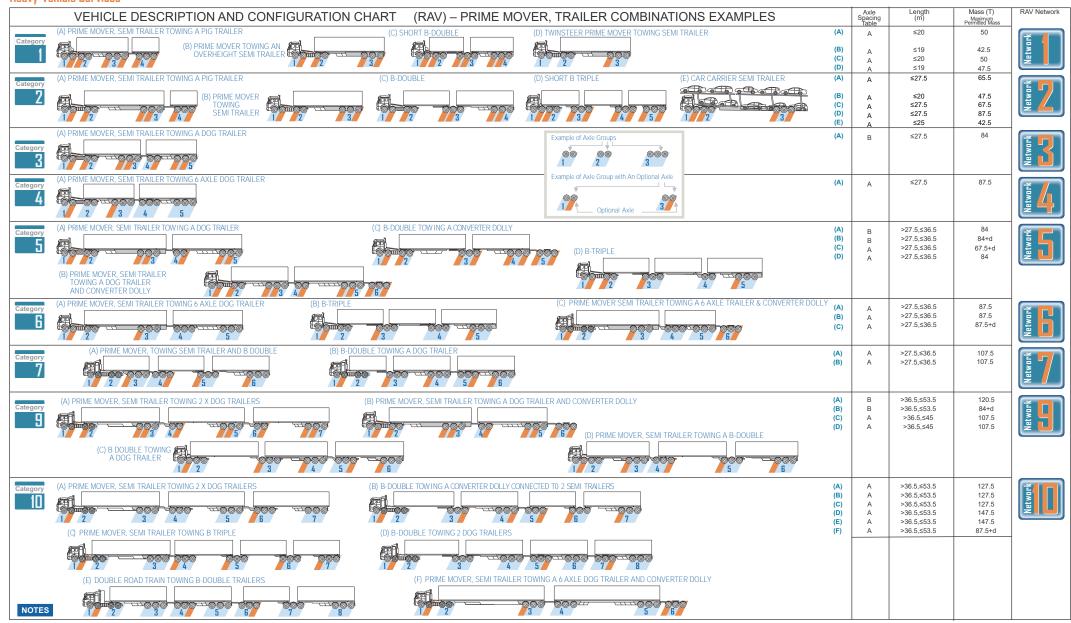

#### **DETAIL**

Main Roads Heavy Vehicle Services (HVS) has received applications to modify the following section of road(s) onto the RAV Network:

| Road No./Name          | From<br>Location<br>(SLK)        | To Location<br>(SLK)       | Current<br>RAV<br>Network | Requested<br>RAV<br>Network | School Bus<br>Route<br>(Yes or No) | Traffic<br>Count<br>(AADT) |
|------------------------|----------------------------------|----------------------------|---------------------------|-----------------------------|------------------------------------|----------------------------|
| 5110003 Nanekine<br>Rd | Existing<br>RAV 5<br>(3.61)      | LGA<br>Boundary<br>(21.83) | 5                         | 6                           | No                                 | No                         |
| 5110015 Fabling Rd     | Canna<br>North East<br>Rd (0.00) | Williamson<br>Rd (12.76)   | 5                         | 6                           | Yes                                | No                         |

HVS has requested that the Shire provide any comments relating to road condition, planning conflicts, development issues etc. that may be impacted by adding the above road(s) the RAV 6 network.

The Prime Mover Trailer Combinations - Vehicle Categories as defined by MRWA and which indicates the difference between RAV 5 and RAV 6 vehicle categories is included as **Attachment 1**. The RAV assessment checklist undertaken by the Shire and which seeks to identify any significant deficiencies that may render the road(s) unsuitable for RAV 6 access is included as **Attachment 2**.

Should the roads be deemed unsuitable to be added to the RAV 6 network when assessed it may be considered for a Restricted Local Access Permit. This permit is for individual access to a road with a specific combination and with suitable conditions to mitigate any risk.

RAV Networks 2 to 7 and 9 to 10 consists of some Low Volume roads that do not strictly comply with the assessment guidelines. These roads have in the past been approved due to the low traffic volumes and are subject to the following conditions:

# (a) "Type A" Low Volume roads:

- Current written approval from the road owner, endorsing use of the road, must be obtained, carried in the vehicle and produced upon request;
- Operation is not permitted while the school bus is operating on the road.
- Operators must contact the relevant schools directly for school bus timetables; or where direct contact can be made with the school bus driver, operation is permitted once the school bus driver confirms all school drop-offs / pick-ups have been completed on the particular road.
- Headlights must be switched on at all times;
- When travelling at night, the RAV must travel at a maximum speed of 40km/h and display an amber flashing warning light on the prime mover;
- No operation on unsealed road segment when visibly wet, without road owner's approval;
   and
- Direct radio contact must be maintained with other RAV's to establish their position on or near the road (UHF channel 40).
- (b) "Type B" Low Volume roads: All conditions stipulated for "Type A" Low Volume roads apply;
  - For a single lane road, the road must not to be entered until the driver has established via radio contact that there is no other RAV on the road travelling in the oncoming direction, and
  - The RAV must not exceed a speed of 40 km/h.

#### **ATTACHMENTS**

Attachment 1 – 11.4.1 Prime Mover Trailer Combinations - Vehicle Categories Attachment 2 – 11.4.1 RAV assessment checklist