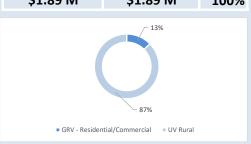

|         |            |            |                |         |      | 1,839,148 | 0         | 0          | 0     | 1,843,906 |  |

SIGNIFICANT ACCOUNTING POLICIES
Rates, grants, donations and other contributions are recognised as revenues when the local government obtains control over the assets comprising the contributions. Control over assets acquired from rates is obtained at the commencement of the rating period or, where earlier, upon receipt of the rates.



| General Rates |            |      |  |  |  |  |  |  |  |
|---------------|------------|------|--|--|--|--|--|--|--|
| Budget        | YTD Actual | %    |  |  |  |  |  |  |  |
| \$1.89 M      | \$1.89 M   | 100% |  |  |  |  |  |  |  |
|               | <u>13%</u> |      |  |  |  |  |  |  |  |

KEY INFORMATION



## **OPERATING ACTIVITIES** NOTE 6 **DISPOSAL OF ASSETS**

|        |                                       | Amended Budget |          |        |          | YTD Actual |          |        |          |
|--------|---------------------------------------|----------------|----------|--------|----------|------------|----------|--------|----------|
| Asset  | _                                     | Net Book       |          |        |          | Net Book   |          |        |          |
| Number | Asset Description                     | Value          | Proceeds | Profit | (Loss)   | Value      | Proceeds | Profit | (Loss)   |
|        |                                       | \$             | \$       | \$     | \$       | \$         | \$       | \$     | \$       |
|        | Plant and Equ