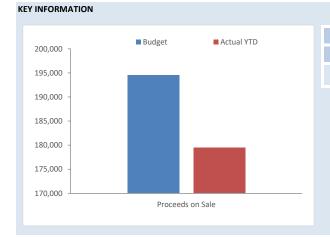

# 11.2.3 Monthly Financial Statements – March 2020

Author: Senior Finance Officer

Authorising Officer: Executive Manager Corporate & Community Services

**Disclosure of Interest:** The Author and Authorising Officer declare that they do not have any

#### OFFICER'S RECOMMENDATION/RESOLUTION - carried en bloc.

That Council receive the Statement of Financial Activity for the period ending 30 April 2020.

**CARRIED BY SIMPLE MAJORITY 7/0** 

#### **PURPOSE**

Regulation 34(1) (a) of the *Local Government (Financial Management) Regulations 1996* requires that a local government must prepare monthly financial statements for Council. The Monthly Financial Activity Report and Schedules are provided for Council's consideration.

#### CONCLUSION

This report is based on the 2019/20 Annual Budget adopted by Council on 18 July 2019 and the Budget Review adopted by Council on 19 March 2020.

The report contains the budget amounts, actual amounts of expenditure, revenue and income to the end of the month.

It shows the material differences between the adopted budget, amended budget and actual amounts for the purpose of keeping Council abreast of the current financial position and the variances are explained under Note 2 of the report.