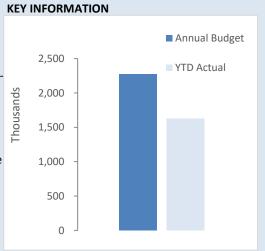

# 11.2.3 Monthly Financial Statements – March 2020

Author: Senior Finance Officer

Authorising Officer: Executive Manager Corporate & Community Services

**Disclosure of Interest:** The Author and Authorising Officer declare that they do not have any

#### OFFICER'S RECOMMENDATION/RESOLUTION - carried en bloc.

That Council receive the Statement of Financial Activity for the period ending 30 April 2020.

**CARRIED BY SIMPLE MAJORITY 7/0** 

#### **PURPOSE**

Regulation 34(1) (a) of the *Local Government (Financial Management) Regulations 1996* requires that a local government must prepare monthly financial statements for Council. The Monthly Financial Activity Report and Schedules are provided for Council's consideration.

#### CONCLUSION

This report is based on the 2019/20 Annual Budget adopted by Council on 18 July 2019 and the Budget Review adopted by Council on 19 March 2020.

The report contains the budget amounts, actual amounts of expenditure, revenue and income to the end of the month.

It shows the material differences between the adopted budget, amended budget and actual amounts for the purpose of keeping Council abreast of the current financial position and the variances are explained under Note 2 of the report.