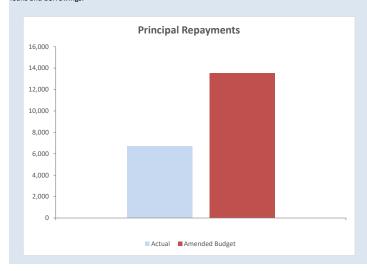

#### CONCLUSION

This report is based on the 2019/20 Annual Budget adopted by Council on 18 July 2019 and the Budget Review adopted by Council on 19 March 2020.

The report contains the budget amounts, actual amounts of expenditure, revenue and income to the end of the month.

It shows the material differences between the adopted budget, amended budget and actual amounts for the purpose of keeping Council abreast of the current financial position and the variances are explained under Note 2 of the report.