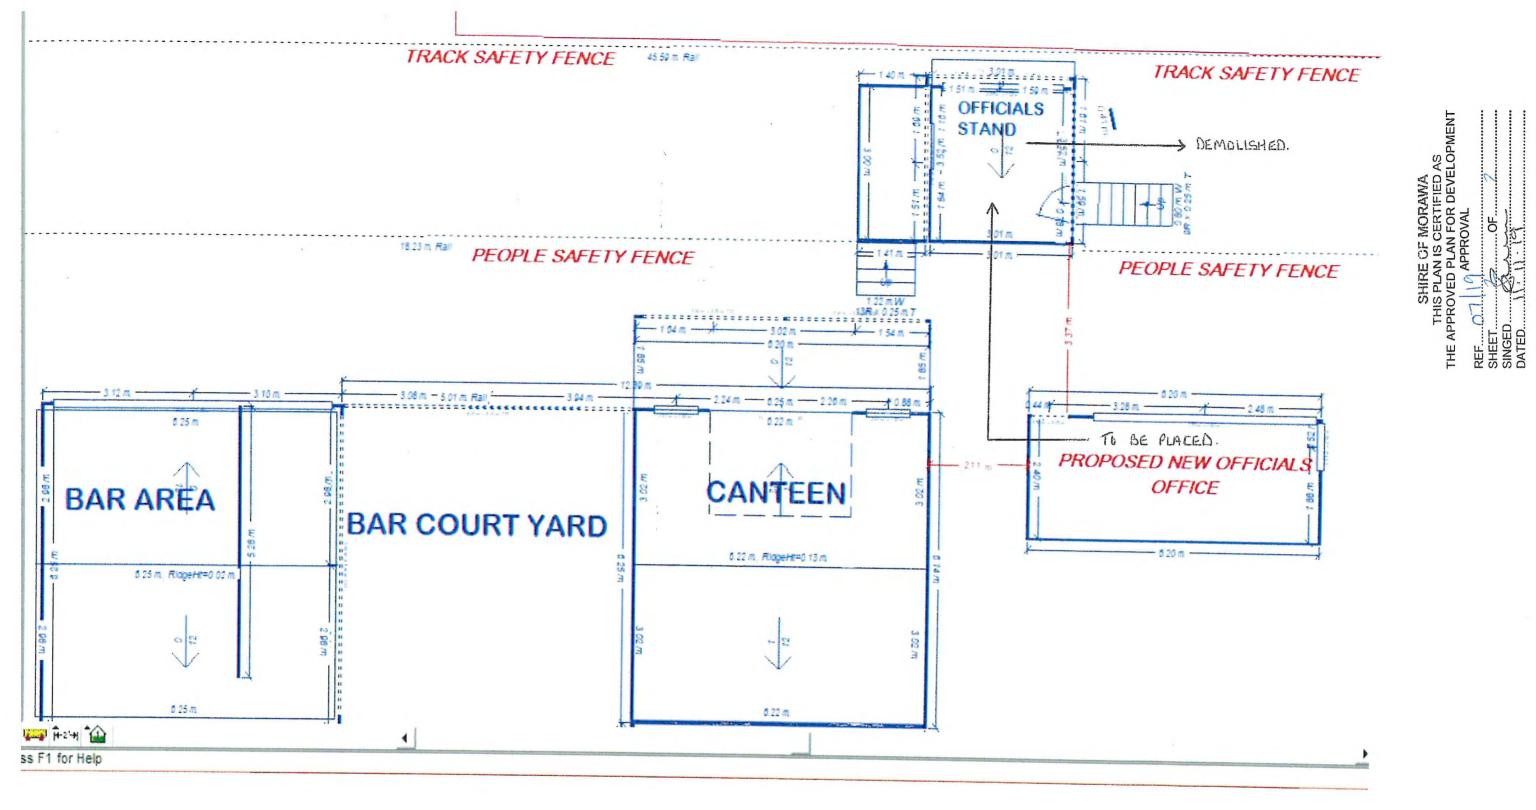

\$159.35                    |
| Cash                           | Cheque              | Other                                           | Change Given                | \$0.00                      |
| \$0.00                         | \$159.35 \$0.00     |                                                 | Round Amount                | \$0.00                      |
| * GSTExclusiv<br>* GST<br>Cash | re Charge<br>Cheque | Office ^^py On!;<br>\$158.60<br>\$0.75<br>Other | Total Tendered Change Given | \$159.3<br>\$159.3<br>\$0.0 |

Receipt No:

28145

21.06.19

Cashier:

CASHIER 1 306-024

Payer Name:

Kats Rural

Branch:

MORAWA

BCITF BRB Commission

\$8.25

5/28/2019



SHIRE OF MORAWA
THIS PLAN IS CERTIFIED AS
THE APPROVED PLAN FOR DEVELOPMENT **APPROVAL** 

REF.....( SHEET..... SINGED....



#### **MORAWA SPEEDWAY ASSCOCIATION**

#### **BALANCE SHEET**

#### <u>31/3/2019</u> - <u>31/5/2020</u>

**OPENIING BALANCE** 

\$21.49

**CREDITS** 

Sponsorship Interest \$1450.00

\$ 1.08

\$1451.08

**BALANCE** 

\$1472.57

No Debits

Bank Balance as at 31/5/2020

\$1472.57

# Morawa Speedway - General Ledger - Kiosk as at 31st May 2020

| Date       | Details                         | DR | Cr        | Balance    |
|------------|---------------------------------|----|-----------|------------|
| 31/03/2019 | Opening Balance                 |    |           | \$ 21.49   |
| 5/08/2019  | Heat Sponsor - T. Doble         |    | \$ 50.00  | \$ 71.49   |
| 9/08/2019  | Heat Sponsor - M Mouritz        | -  | \$ 50.00  | \$ 121.49  |
| 10/08/2019 | Heat Sponsor - J Hall           |    | \$ 50