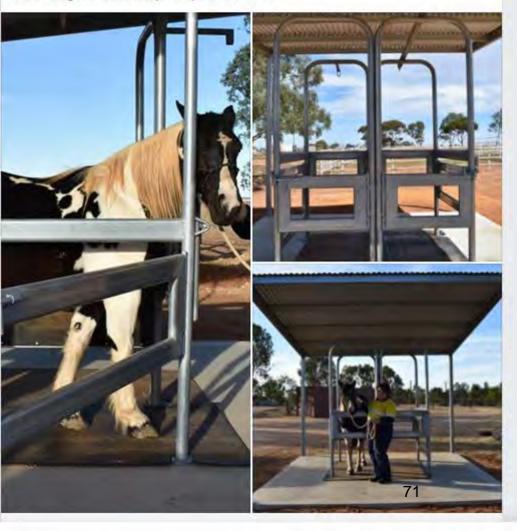

| Who                               | Details                                                                     | \$          |
|-----------------------------------|-----------------------------------------------------------------------------|-------------|
| MSFFG8 Morawa Golf Club           | To go towards a new tractor                                                 | \$ 6,667    |
| MSFFG9 Teach Learn Grow           | To assist with the delivery of 1 week of the TLG program to Morawa students | \$ 6,363.64 |
| MSFFG10 Morawa Swimming Club      | To go towards the purchase and installation of new shed.                    | \$10,100    |
| MSFFG11 WACoA-M                   | To go towards the purchase and installation of a Horse Crush.               | \$14,500    |
| Round 1 for 2019/2020 Total Funds | Allocated                                                                   | \$37,630.64 |

#### **Projects still in Progress**

- MSFFG 10 Morawa Swimming Club are yet to complete their project and are expected to submit their acquittal once this has been achieved.
- MSFFG11- WA College of Agriculture are yet to complete their project and is expected to submit their acquittal once this has been achieved.