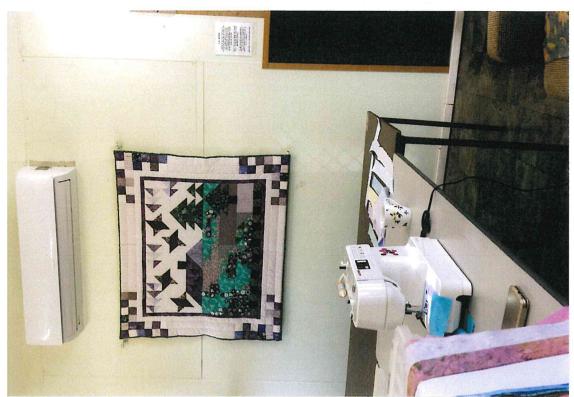

#### MSFFG14 - Morawa Craft Group Incorporated

The Morawa Craft Group seeks to provide a friendly informal facility where community members can share a range of craft skills, ideas, workshops and have space to complete projects.

The group's proposed project is seeking to replace their current air-conditioning unite with a reverse cycle system. This will create a comfortable working space for their elderly members. For more details please refer to **Attachment 1 – 5.4a.** 

The total cost of the proposed project is \$3592.70 of which the Morawa Craft Group Committee is requesting to receive a grant to the value of \$2514.89. In line with the Morawa Sinosteel Future Fund Guidelines the Morawa Craft Group Committee will be providing a cash contribution to the value of \$1077.81 (30% co-contribution).