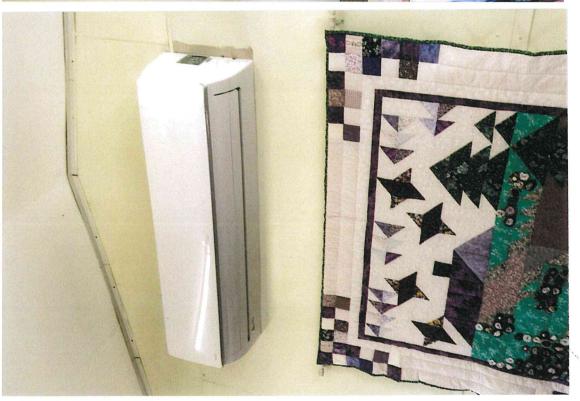

#### MSFFG14 - Morawa Craft Group Incorporated

The Morawa Craft Group seeks to provide a friendly informal facility where community members can share a range of craft skills, ideas, workshops and have space to complete projects.

The group's proposed project is seeking to replace their current air-conditioning unite with a reverse cycle system. This will create a comfortable working space for their elderly members. For more details please refer to **Attachment 1 – 5.4a.** 

The total cost of the proposed project is \$3592.70 of which the Morawa Craft Group Committee is requesting to receive a grant to the value of \$2514.89. In line with the Morawa Sinosteel Future Fund Guidelines the Morawa Craft Group Committee will be providing a cash contribution to the value of \$1077.81 (30% co-contribution).