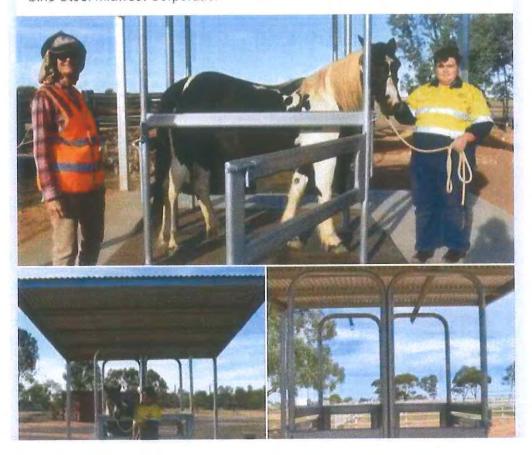

| Who                               | Details                                                                     | \$          |
|-----------------------------------|-----------------------------------------------------------------------------|-------------|
| MSFFG8 Morawa Golf Club           | To go towards a new tractor                                                 | \$ 6,667    |
| MSFFG9 Teach Learn Grow           | To assist with the delivery of 1 week of the TLG program to Morawa students | \$ 6,363.64 |
| MSFFG10 Morawa Swimming Club      | To go towards the purchase and installation of new shed.                    | \$10,100    |
| MSFFG11 WACoA-M                   | To go towards the purchase and installation of a Horse Crush.               | \$14,500    |
| Round 1 for 2019/2020 Total Funds | Allocated                                                                   | \$37,630.64 |

#### **Projects still in Progress**

- MSFFG 10 Morawa Swimming Club are yet to complete their project and are expected to submit their acquittal once this has been achieved.
- MSFFG11- WA College of Agriculture are yet to complete their project and is expected to submit their acquittal once this has been achieved.