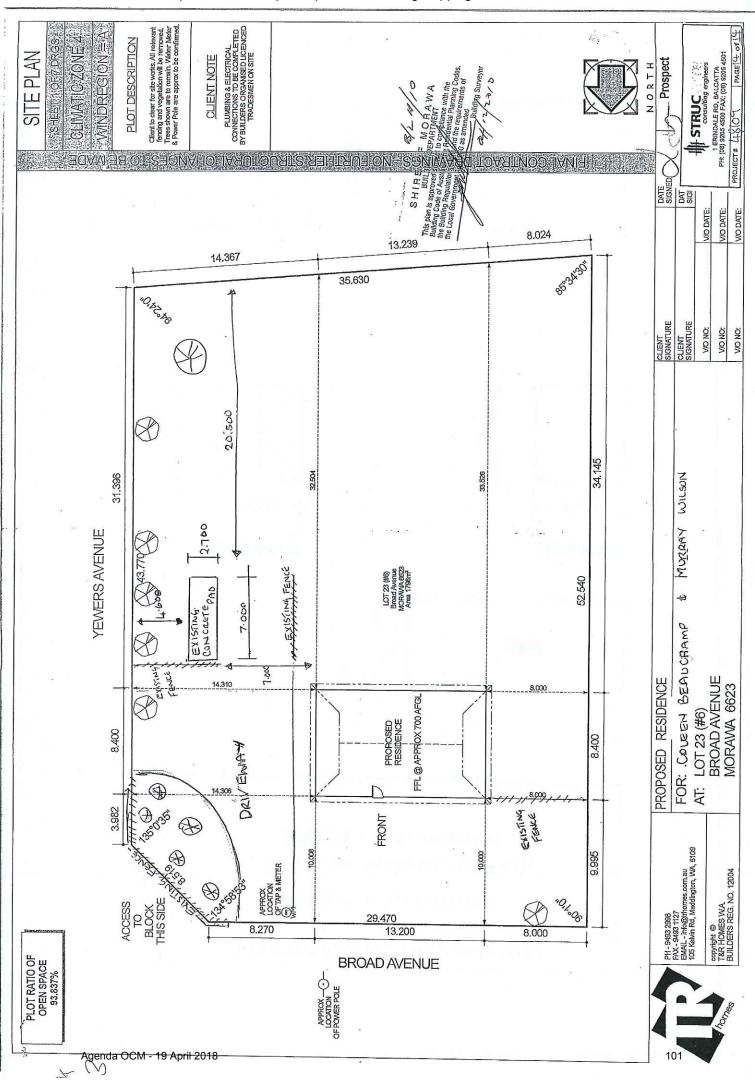

opment/land use, the subject of this approval, is not substantially commenced within a period of 2 years after the date of determination, the approval shall lapse and be of no further effect.
- ii. Where an approval has so lapsed, no development/land use shall be carried out without the further approval of the local government having first been sought and obtained.
- iii. If an applicant is aggrieved by this determination there is a right (pursuant to the Planning and Development Act 2005) to have the decision reviewed by the State Administrative Tribunal. Such application must be lodged within 28 days from the date of determination.
- iv. With regard to Condition 2, the appearance of the outbuilding is to be maintained to the standard as shown in the photos included within Attachment 1.











## PLAN

## STANDARD STEEL CONTAINER

to be located on existing concrete slab at

**6 BROAD AVENUE MORAWA** 

for

MURRAY WILSON & COLEEN BEAUCHAMP





Agenda OCM - 19 April 2018



Item No/ Subject: 7.2.3.3 Proposed Local Laws

Date of Meeting: 20 April 2018

Date & Author. 9 April 2018 – Niel Mitchell – Consultant

Responsible Officer. Samantha Appleton –

**Executive Manager Development & Administration** 

Applicant/Proponent: Executive Manager Development & Administration

File Number. **LE.LLW.2** 

Previous minute/s &

Reference: 15 February 2018 OCM

## **SUMMARY**

To consider the draft local laws for advertising for public comment, being the commencement of the formal process required by the Local Government Act 1995

## **DECLARATION OF INTEREST**

Nil

## **ATTACHMEN