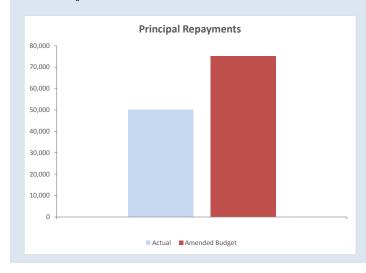

| 75,142  | 331,733                  | 306,640 | 5,627                                  | 15,829  |
| All debenture repayments were financed by general p | ourpose revenue. |              |         |                         |         |                          |         |                                        |         |

SIGNIFICANT ACCOUNTING POLICIES

All loans and borrowings are initially recognised at the fair value of the consideration received less directly attributable transaction costs. After initial recognition, interest-bearing loans and borrowings are subsequently measured at amortised cost using the effective interest method. Fees paid on the establishment of loan facilities that are yield related are included as part of the carrying amount of the loans and borrowings.



#### KEY INFORMATION

All loans and borrowings are initially recognised at the fair value of the consideration received less directly attributable transaction costs. After initial recognition, interestbearing loans and borrowings are subsequently measured at amortised cost using the effective interest method. Fees paid on the establishment of loan facilities that are yield related are included as part of the carrying amount of the loans and borrowings.

|                 | Principal<br>Repayments<br>\$50,049 |
|-----------------|-------------------------------------|
| Interest Earned | Interest Expense                    |
| \$66,177        | \$5,627                             |
| Reserves Bal    | Loans Due                           |
| \$5.68 M        | \$.33 M