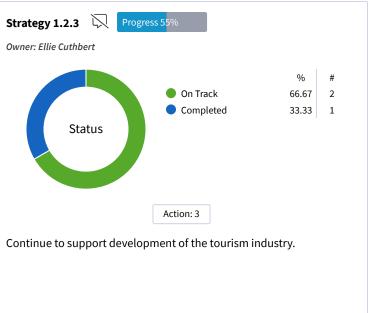

Explore the concept, including the costs and benefits of establishing a tourism, community and cultural precinct at the old Shire Council Chambers and Town Hall. Source: Corporate business plan 2018 summary Key Partners #MWDC #DRD