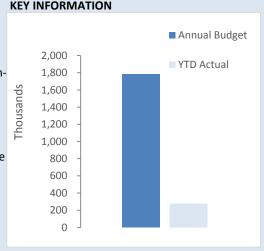

#### CONCLUSION

To provide timely advice to Council. This report is based on the 2018/19 Budget adopted by Council on 23 August 2018.

The report contains the budget amounts, actual amounts of expenditure, revenue and income to the end of the month. It shows the material differences between the adopted budget and actual amounts for the purpose of keeping council abreast of the current financial position and the variances are explained on the last two pages of the report.