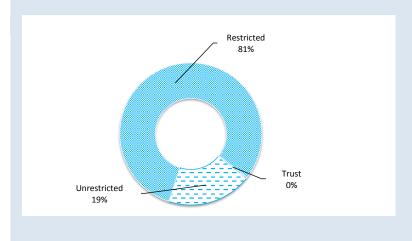

# CONCLUSION

To provide timely advice to Council. This report is based on the 2018/19 Budget adopted by Council on 23 August 2018.

The report contains the budget amounts, actual amounts of expenditure, revenue and income to the end of the month. It shows the material differences between the adopted budget and actual amounts for the purpose of keeping council abreast of the current financial position and the variances are explained on page 13 of the report.