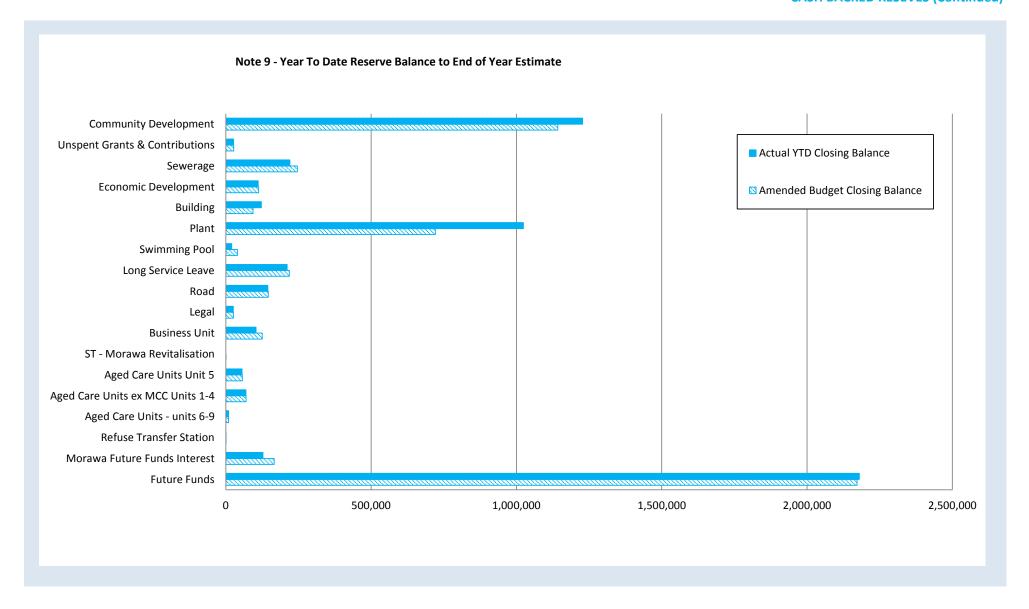

|
| Water Waste Management (Rural Towns Project) | 0                      | 0                 | 0        | 0                 | 0            | 0                    | 0                    | 0                 | 0                         |
|                                              | 5,673,997              | 115,000           | 42,855   | 125,107           | 0            | (540,804)            | (37,750)             | 5,373,300         | 5,679,102                 |
|                                              |                        |                   |          |                   |              |                      |                      |                   |                           |

## **KEY INFORMATION**

Confidential OCM 21 February 2019

SHIRE OF MORAW 4 21



Confidential OCM 21 February 2019

SHIRE OF MORAW 45 22

| Grants and Contributions                         | Grant Provider                   | Amen          | Amended    |               |            |                       |
|--------------------------------------------------|----------------------------------|---------------|------------|---------------|------------|-----------------------|
|                                                  |                                  | Annual Budget | YTD Budget | Annual Budget | YTD Actual | Variance (Under)/Over |
| Operating grants, subsidies and contributions    |                                  |               |            |               |            |                       |
| General Purpose Funding                          |