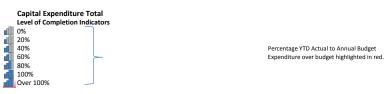

# CONCLUSION

To provide timely advice to Council. This report is based on the 2018/19 Budget adopted by Council on 23 August 2018.

The report contains the budget amounts, actual amounts of expenditure, revenue and income to the end of the month. It shows the material differences between the adopted budget and actual amounts for the purpose of keeping council abreast of the current financial position and the variances are explained on page 13 of the report.