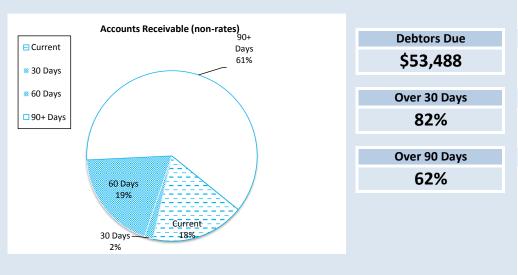

# **BANK BALANCES AS AT 31 December 2018**

| Account                                            | 2018           |
|----------------------------------------------------|----------------|
| Municipal Account #                                | \$1,355,664.70 |
| Trust Account                                      | \$15,981.76    |
| Money Market at call (Reserve) Account             | \$3,579,101.82 |
| WA Treasury O/night Facility (Super Towns) Account | \$00.00        |
| Reserve Term Deposit (Community Development)       | \$500,000.00   |
| Reserve Term Deposit (Future Funds 1)              | \$800,000.00   |
| Reserve Term Deposit (Future Funds 2)              | \$800,000.00   |

# **BANK RECONCILIATION BALANCES**

The Bank Reconciliation Balances for 31 December 2018 with a comparison for 31 December 2017 is as follows:

| Account             | 2017           | 2018           |
|---------------------|----------------|----------------|
| Municipal Account # | \$1,605,272.41 | \$1,355,664.70 |
| Trust Account       | \$18,453.40    | \$15,981.76    |
| Reserve Account     | \$6,123,899.56 | \$5,679,101.82 |

# RESERVE ACCOUNT

The Reserve Funds of \$5,679,101.82 as at 31 December 2018 were invested in:

- Bank of Western Australia \$3,579,101.82 in the Money Market at Call Account
- \$0 in the WA Treasury O/Night Facility
- Term Deposit (Future Funds 1) \$800,000.00
- Term Deposit (Future Funds 2) \$800,000.00
- Term Deposit (Community Development Fund) \$500,000.00

Breakdown for December 2018 with a comparison for December 2017 is as follows:

|                                          | 2017           | 2018           |
|------------------------------------------|----------------|----------------|
| Leave Reserve                            | \$282,655.95   | \$210,967.49   |
| Plant Reserve                            | \$910,408.51   | \$1,023,840.13 |
| Building Reserve                         | \$100,516.54   | \$122,071.03   |
| Economic Development Reserve             | \$109,897.99   | \$111,421.61   |
| Community Development Reserve            | \$1,206,152.43 | \$1,227,788.67 |
| Sewerage Reserve                         | \$217,473.57   | \$220,488.64   |
| Unspent Grants and Contributions Reserve | \$58,233.17    | \$26,626.72    |
| Business Units Reserve                   | \$82,404.32    | \$103,708.69   |
| Morawa Future Funds Reserve              | \$2,134,815.78 | \$2,180,147.47 |
| Morawa Community Future Funds Reserve    | \$125,911.24   | \$127,656.94   |
| Refuse Transfer Station Reserve          | \$27.18        | \$27.21        |
| ST N/Midlands Solar Thermal Power        | \$563,069.45   | \$0.00         |
| Aged Care Units Reserve - Units 6-9      | \$9,180.65     | \$9,307.94     |
| S/Towns Revitalisation Reserve           | \$37,269.70    | \$0.00         |
| Legal Fees Reserve                       | \$20,285.69    | \$25,607.44    |
| Road Reserve                             | \$142,414.30   | \$144,388.74   |
| Aged Care Units Reserve - Units 1-4      | \$68,330.65    | \$69,277.99    |
| Aged Care Units Reserve – Unit 5         | \$54,852.44    | \$55,613.15    |
| Swimming Pool Reserve                    | \$0.00         | \$20,161.96    |
| TOTAL                                    | \$6,123,899.56 | \$5,679,101.82 |