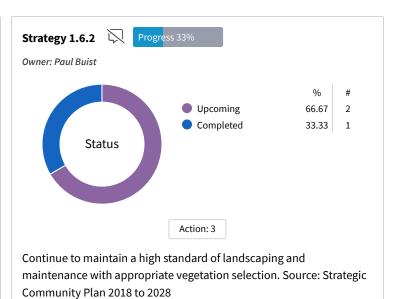

# **40** Strategy

Plan 2018 to 2028

Continue to implement and fund Façade Enhancement and Policy 2.3 Heritage Colours – but through the entire Shire subject to high level community engagement. Source: Strategic Community Plan 2018 to 2028