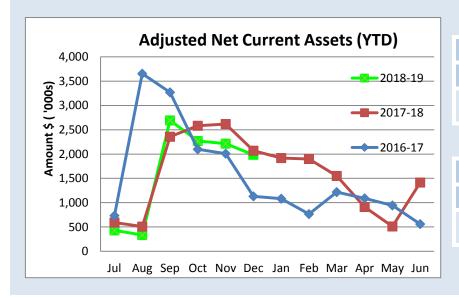

# CONCLUSION

To provide timely advice to Council. This report is based on the 2018/19 Budget adopted by Council on 23 August 2018.

The report contains the budget amounts, actual amounts of expenditure, revenue and income to the end of the month. It shows the material differences between the adopted budget and actual amounts for the purpose of keeping council abreast of the current financial position and the variances are explained on page 13 of the report.