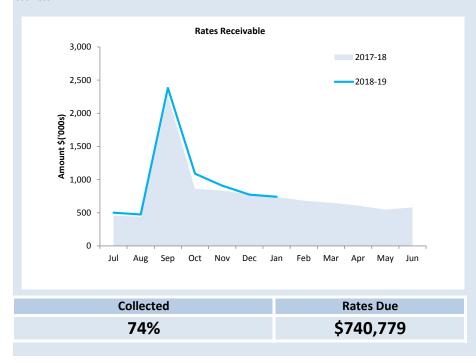

# CONCLUSION

To provide timely advice to Council. This report is based on the 2018/19 Budget adopted by Council on 23 August 2018.

The report contains the budget amounts, actual amounts of expenditure, revenue and income to the end of the month. It shows the material differences between the adopted budget and actual amounts for the purpose of keeping council abreast of the current financial position and the variances are explained on page 13 of the report.