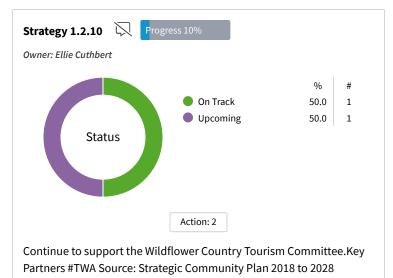

Plan 2018 to 2028

Continue to implement and fund Façade Enhancement and Policy 2.3 Heritage Colours – but through the entire Shire subject to high level community engagement. Source: Strategic Community Plan 2018 to 2028