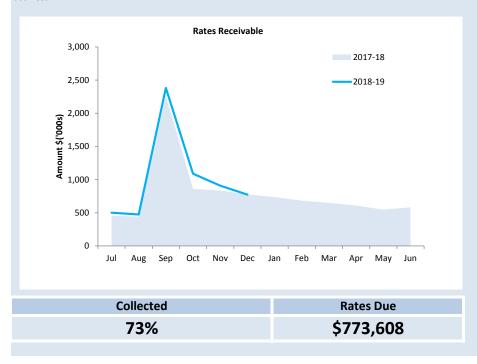

# CONCLUSION

To provide timely advice to Council. This report is based on the 2018/19 Budget adopted by Council on 23 August 2018.

The report contains the budget amounts, actual amounts of expenditure, revenue and income to the end of the month. It shows the material differences between the adopted budget and actual amounts for the purpose of keeping council abreast of the current financial position and the variances are explained on page 13 of the report.