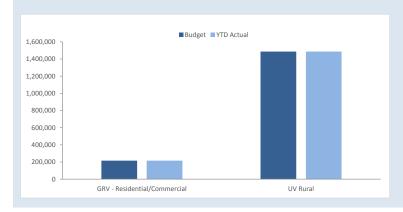

# CONCLUSION

To provide timely advice to Council. This report is based on the 2018/19 Budget adopted by Council on 23 August 2018.

The report contains the budget amounts, actual amounts of expenditure, revenue and income to the end of the month. It shows the material differences between the adopted budget and actual amounts for the purpose of keeping council abreast of the current financial position and the variances are explained on page 13 of the report.