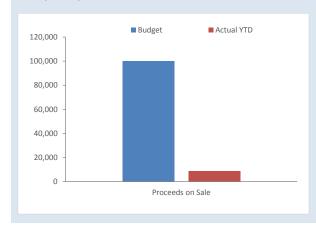

# CONCLUSION

To provide timely advice to Council. This report is based on the 2018/19 Budget adopted by Council on 23 August 2018.

The report contains the budget amounts, actual amounts of expenditure, revenue and income to the end of the month. It shows the material differences between the adopted budget and actual amounts for the purpose of keeping council abreast of the current financial position and the variances are explained on page 13 of the report.