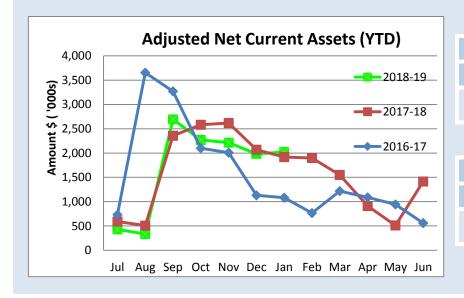

# CONCLUSION

To provide timely advice to Council. This report is based on the 2018/19 Budget adopted by Council on 23 August 2018.

The report contains the budget amounts, actual amounts of expenditure, revenue and income to the end of the month. It shows the material differences between the adopted budget and actual amounts for the purpose of keeping council abreast of the current financial position and the variances are explained on page 13 of the report.