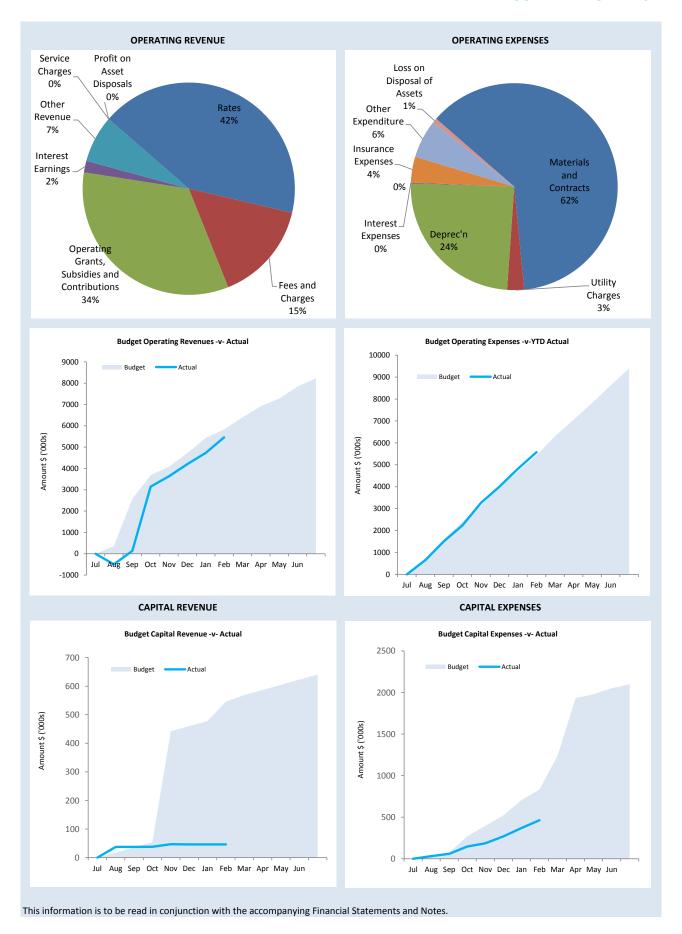

#### **CRITICAL ACCOUNTING ESTIMATES**

The preparation of a financial report in conformity with Australian Accounting Standards requires management to make judgements, estimates and assumptions that effect the application of policies and reported amounts of assets and liabilities, income and expenses. The estimates and associated assumptions are based on historical experience and various other factors that are believed to be reasonable under the circumstances; the results of which form the basis of making the judgements about carrying values of assets and liabilities that are not readily apparent from other sources. Actual results may differ from these estimates.

## **ROUNDING OFF FIGURES**

All figures shown in this statement are rounded to the nearest dollar.

## **SUMMARY GRAPHS**



# **KEY TERMS AND DESCRIPTIONS** FOR THE PERIOD ENDED 31 JANUARY 2019

# **STATUTORY REPORTING PROGRAMS**

Shire operations as disclosed in these financial statements encompass the following service orientated activities/programs.

| PROGRAM NAME                | OBJECTIVE                                                                      | ACTIVITIES                                                                                                                   |
|-----------------------------|--------------------------------------------------------------------------------|------------------------------------------------------------------------------------------------------------------------------|
| GOVERNANCE                  | To manage Council's finances