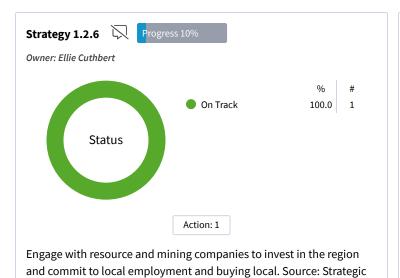

# **40** Strategy

Action: 1

Encourage local residents to improve presentation of their properties including removal of those dilapidated and beyond useful life or heritage value. Source: Corporate business plan 2018 summary