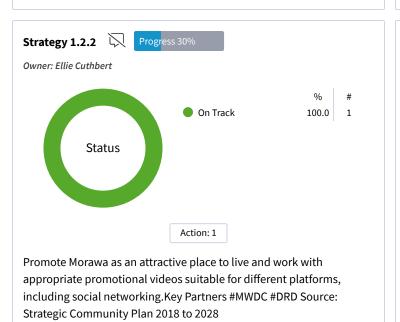

Plan 2018 to 2028

Continue to implement and fund Façade Enhancement and Policy 2.3 Heritage Colours – but through the entire Shire subject to high level community engagement. Source: Strategic Community Plan 2018 to 2028