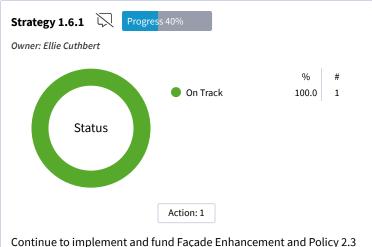

Plan 2018 to 2028

Continue to implement and fund Façade Enhancement and Policy 2.3 Heritage Colours – but through the entire Shire subject to high level community engagement. Source: Strategic Community Plan 2018 to 2028