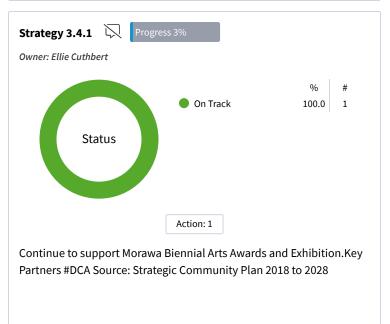

Plan 2018 to 2028

Continue to implement and fund Façade Enhancement and Policy 2.3 Heritage Colours – but through the entire Shire subject to high level community engagement. Source: Strategic Community Plan 2018 to 2028