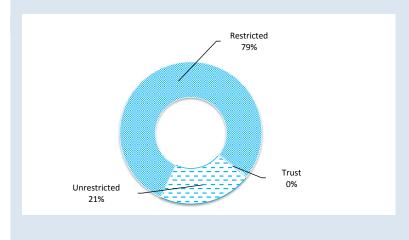

# CONCLUSION

To provide timely advice to Council. This report is based on the 2018/19 Budget adopted by Council on 23 August 2018.

The report contains the budget amounts, actual amounts of expenditure, revenue and income to the end of the month. It shows the material differences between the adopted budget and actual amounts for the purpose of keeping council abreast of the current financial position and the variances are explained on page 13 of the report.