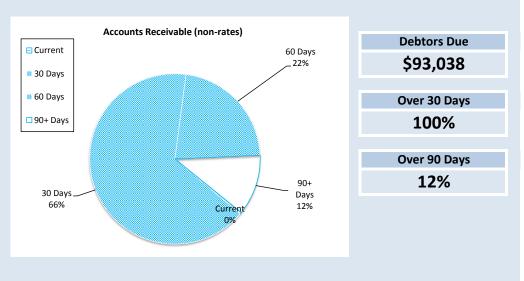

# CONCLUSION

To provide timely advice to Council. This report is based on the 2018/19 Budget adopted by Council on 23 August 2018.

The report contains the budget amounts, actual amounts of expenditure, revenue and income to the end of the month. It shows the material differences between the adopted budget and actual amounts for the purpose of keeping council abreast of the current financial position and the variances are explained on page 13 of the report.