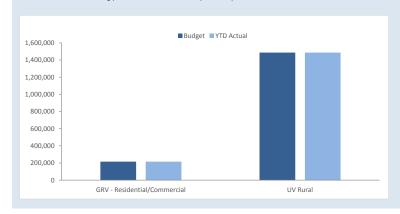

# CONCLUSION

To provide timely advice to Council. This report is based on the 2018/19 Budget adopted by Council on 23 August 2018.

The report contains the budget amounts, actual amounts of expenditure, revenue and income to the end of the month. It shows the material differences between the adopted budget and actual amounts for the purpose of keeping council abreast of the current financial position and the variances are explained on page 13 of the report.