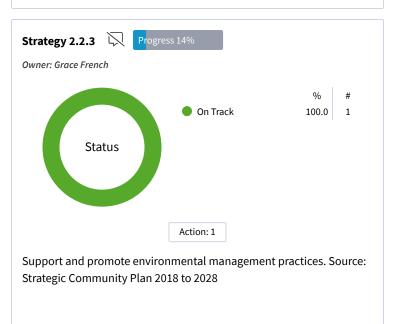

# **40** Strategy

Action: 1

Encourage local residents to improve presentation of their properties including removal of those dilapidated and beyond useful life or heritage value. Source: Corporate business plan 2018 summary